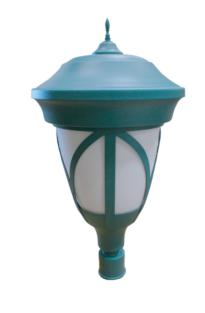

## **POST MOUNT COMBO**

YSHP-PST-60W-TVP-A-13AB3-RD-AL-X442-30K

| SPECIFICATION FEATURES | Date     |
|------------------------|----------|
|                        | 06-01-22 |

PROJECT:

**Dimensions** 22" High 60 watts of LED- 3000 Kelvin Lamps Aluminum - Cast Material

Finish Tex. Verde Patina powdercoat Lens White Acrylic Label **WET Location** 

**Exterior Fixture** 

120 / 277

Voltage

Description

SPECIFIER:

4,860 fixture lumens

3" diameter Straight post