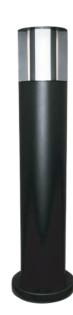

SPECIFIER:

TYPE:

PE: Regressed 6 sided window pane style bollard head

EVERGREEN LIGHTING WWW.EVERGREENLIGHTING.COM 1379 Ridgeway St. Pomona, CA 91768 PHONE: (909) 865-5599 FAX: (909) 865-5539