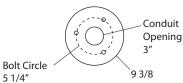

| Dimensions  | 44 1/2" H X 8" Dia        |
|-------------|---------------------------|
| Lamps       | 20 Watts LED - 3000K      |
| Material    | Aluminum                  |
| Finish      | Textured Black Powdercoat |
| Lens        | White Acrylic             |
| Label       | Wet Location              |
| Voltage     | 120/277                   |
| Description | LED Bollard               |