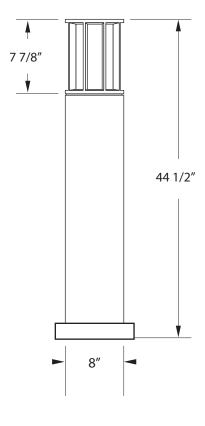

| Dimensions  | 44 1/2" H X 8" Dia        |
|-------------|---------------------------|
| Lamps       | 20 Watts LED - 3000K      |
| Material    | Aluminum                  |
| Finish      | Textured Black Powdercoat |
| Lens        | White Acrylic             |
| Label       | Wet Location              |
| Voltage     | 120/277                   |
| Description | LED Bollard               |