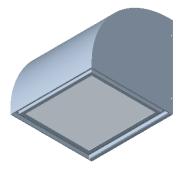

## WALL FLUSH MOUNT PR-SHRD12X12-55W-MBK-CFA-WET-30K

| SPECIFICATION FEATURES |                           | Date<br>07-10-24 |
|------------------------|---------------------------|------------------|
| Dimensions             | 12"H x12"W x 12"D         |                  |
| Lamps                  | 55 Watts LED - 3000K      |                  |
| Material               | Aluminum                  |                  |
| Finish                 | Matte Black Powdercoat    |                  |
| Lens                   | Clear Frosted Acrylic125" |                  |
| Label                  | Wet Location              |                  |
| Voltage                | 120/277                   |                  |
| Description            | LED wall                  |                  |

PROJECT:

5,085 lumens with 0 to 10 volt dimming

Full cut-off down light

**Bottom Lens** 

MADE IN USA BAA and BABA compliant

Concept drawings are not to scale

EVERGREEN LIGHTING WWW.EVERGREENLIGHTING.COM 1379 Ridgeway St. Pomona, CA 91768 PHONE: (909) 865-5599 FAX: (909) 865-5539