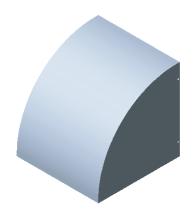

## WALL FLUSH MOUNT PR-SHRD12X12-55W-MBK-CFA-WET-30K

| SPECIFICATION FEATURES |                           | Date<br>07-10-24 |
|------------------------|---------------------------|------------------|
| Dimensions             | 12"H x12"W x 12"D         |                  |
| Lamps                  | 55 Watts LED - 3000K      |                  |
| Material               | Aluminum                  |                  |
| Finish                 | Matte Black Powdercoat    |                  |
| Lens                   | Clear Frosted Acrylic125" |                  |
| Label                  | Wet Location              |                  |
| Voltage                | 120/277                   |                  |
| Description            | LED wall                  |                  |

PROJECT:

5,085 lumens with 0 to 10 volt dimming

Full cut-off down light

**Bottom Lens** 

MADE IN USA BAA and BABA compliant

Concept drawings are not to scale

EVERGREEN LIGHTING WWW.EVERGREENLIGHTING.COM 1379 Ridgeway St. Pomona, CA 91768 PHONE: (909) 865-5599 FAX: (909) 865-5539