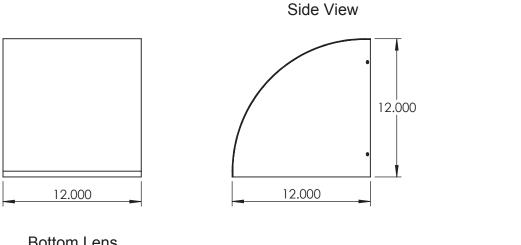

## WALL FLUSH MOUNT PR-SHRD12X12-55W-MBK-CFA-WET-30K

| SPECIFICATION FEATURES |                           | Date<br>07-10-24 |
|------------------------|---------------------------|------------------|
| Dimensions             | 12"H x12"W x 12"D         |                  |
| Lamps                  | 55 Watts LED - 3000K      |                  |
| Material               | Aluminum                  |                  |
| Finish                 | Matte Black Powdercoat    |                  |
| Lens                   | Clear Frosted Acrylic125" |                  |
| Label                  | Wet Location              |                  |
| Voltage                | 120/277                   |                  |
| Description            | LED wall                  |                  |

PROJECT:

5,085 lumens with 0 to 10 volt dimming

Full cut-off down light

**Bottom Lens** 

MADE IN USA BAA and BABA compliant

Concept drawings are not to scale

EVERGREEN LIGHTING WWW.EVERGREENLIGHTING.COM 1379 Ridgeway St. Pomona, CA 91768 PHONE: (909) 865-5599 FAX: (909) 865-5539