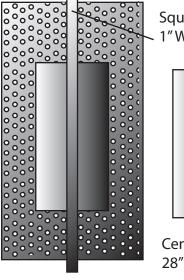

Illumination fixture body: 8"W x 4 1/2" D x 20" H

Up and down lighting Top and bottom lens

Square bar 1"W x 2"D x 35 1/2"L

Center plate 28" H x 9" W x 1"D

Perforated metal with white acrylic inside liner 35" H x 15 1/2" W x 4 3/8" D