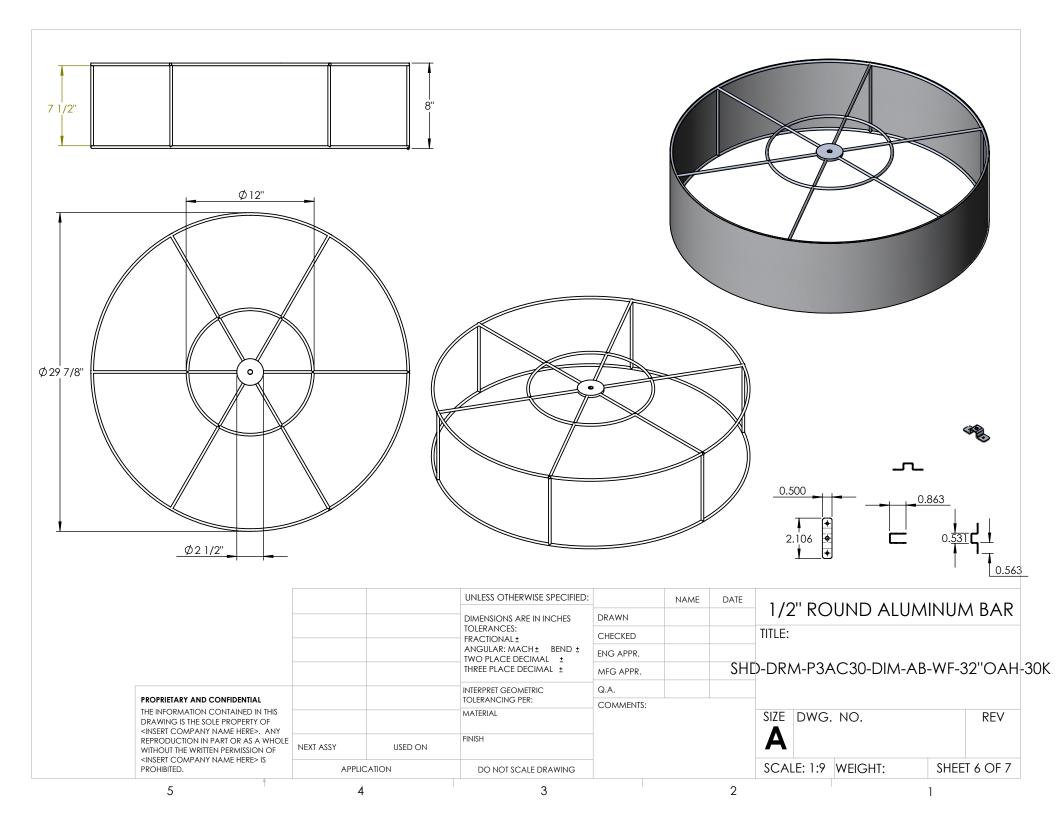

| 3/4"                                                                 | 4 X Ø                                | 1/8"    |                                                                                                                                                                              |                                           |      | -    | •                                           |                 |
|----------------------------------------------------------------------|--------------------------------------|---------|------------------------------------------------------------------------------------------------------------------------------------------------------------------------------|-------------------------------------------|------|------|---------------------------------------------|-----------------|
|                                                                      |                                      |         | 3/8"                                                                                                                                                                         |                                           |      | •    | •                                           |                 |
| Ø 13 3/4"                                                            | ↓<br>↓<br>↓<br>↓<br>↓<br>↓<br>↓<br>↓ |         |                                                                                                                                                                              |                                           |      |      |                                             |                 |
|                                                                      | i                                    |         |                                                                                                                                                                              |                                           |      |      |                                             |                 |
|                                                                      |                                      |         | UNLESS OTHERWISE SPECIFIED:                                                                                                                                                  |                                           | NAME | DATE |                                             |                 |
|                                                                      |                                      |         |                                                                                                                                                                              | DRAWN                                     | NAME | DATE | SPUN ALUMI                                  | NUM .080''      |
|                                                                      |                                      |         | DIMENSIONS ARE IN INCHES<br>TOLERANCES:                                                                                                                                      | DRAWN<br>CHECKED                          | NAME | DATE | SPUN ALUMI                                  | NUM .080''      |
|                                                                      |                                      |         | DIMENSIONS ARE IN INCHES<br>TOLERANCES:<br>FRACTIONAL±<br>ANGULAR: MACH± BEND±                                                                                               |                                           | NAME |      | TITLE:                                      |                 |
|                                                                      |                                      |         | DIMENSIONS ARE IN INCHES<br>TOLERANCES:<br>FRACTIONAL ±                                                                                                                      | CHECKED                                   | NAME |      |                                             |                 |
|                                                                      |                                      |         | DIMENSIONS ARE IN INCHES<br>TOLERANCES:<br>FRACTIONAL ±<br>ANGULAR: MACH ± BEND ±<br>TWO PLACE DECIMAL ±<br>THREE PLACE DECIMAL ±<br>INTERPRET GEOMETRIC                     | CHECKED<br>ENG APPR.                      | NAME |      | TITLE:                                      |                 |
| PROPRIETARY AND CONFIDENTIAL<br>THE INFORMATION CONTAINED IN THIS    |                                      |         | DIMENSIONS ARE IN INCHES<br>TOLERANCES:<br>FRACTIONAL ±<br>ANGULAR: MACH ± BEND ±<br>TWO PLACE DECIMAL ±<br>THREE PLACE DECIMAL ±<br>INTERPRET GEOMETRIC<br>TOLERANCING PER: | CHECKED<br>ENG APPR.<br>MFG APPR.         | NAME |      | title:<br>D-DRM-P3AC30-DIM                  | I-AB-WF-32''OAH |
| THE INFORMATION CONTAINED IN THIS<br>DRAWING IS THE SOLE PROPERTY OF |                                      |         | DIMENSIONS ARE IN INCHES<br>TOLERANCES:<br>FRACTIONAL ±<br>ANGULAR: MACH ± BEND ±<br>TWO PLACE DECIMAL ±<br>THREE PLACE DECIMAL ±<br>INTERPRET GEOMETRIC                     | CHECKED<br>ENG APPR.<br>MFG APPR.<br>Q.A. | NAME |      | TITLE:<br>D-DRM-P3AC30-DIM<br>SIZE DWG. NO. |                 |
| THE INFORMATION CONTAINED IN THIS                                    |                                      | USED ON | DIMENSIONS ARE IN INCHES<br>TOLERANCES:<br>FRACTIONAL ±<br>ANGULAR: MACH ± BEND ±<br>TWO PLACE DECIMAL ±<br>THREE PLACE DECIMAL ±<br>INTERPRET GEOMETRIC<br>TOLERANCING PER: | CHECKED<br>ENG APPR.<br>MFG APPR.<br>Q.A. | NAME |      | title:<br>D-DRM-P3AC30-DIM                  | I-AB-WF-32''OAH |