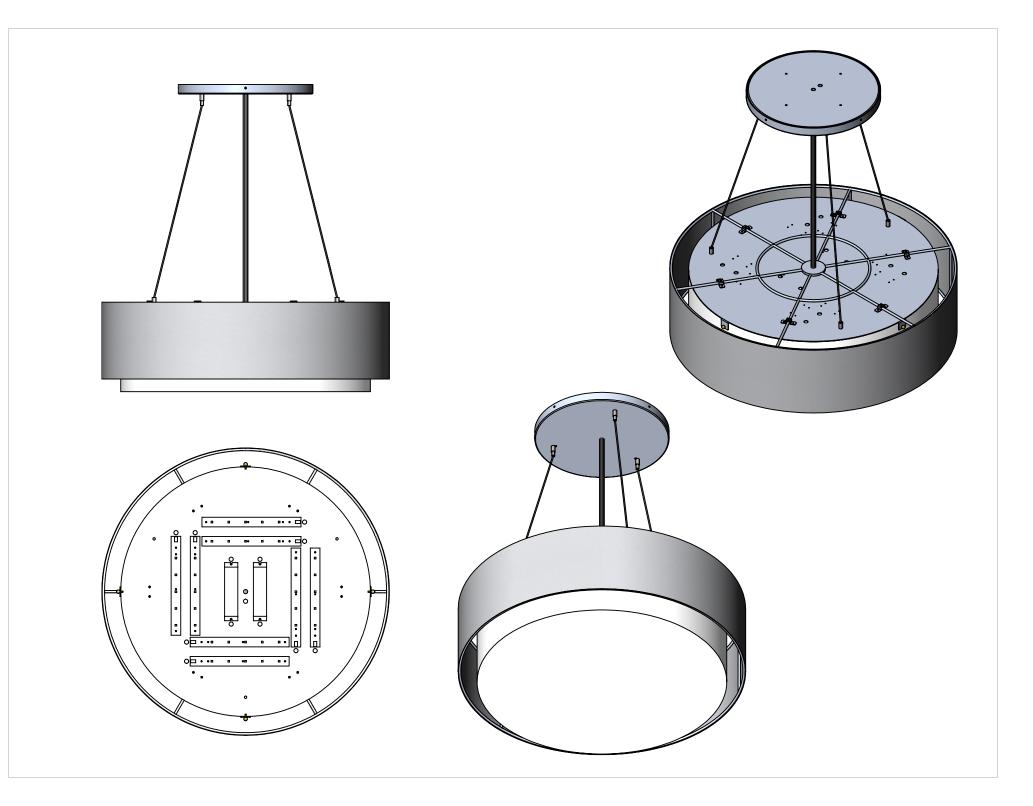

| TEM NO. | PART NUMBER<br>SHD-DRM-P3AC30-DIM-AB-WF-32"OA |           |          | DESCRIPTION Q1<br>NALUMINUM 0.080" 1                                                                                                                                         |                                                    | 0    |      |                     |                         | 0       |         |
|---------|-----------------------------------------------|-----------|----------|------------------------------------------------------------------------------------------------------------------------------------------------------------------------------|----------------------------------------------------|------|------|---------------------|-------------------------|---------|---------|
| Ŧ       |