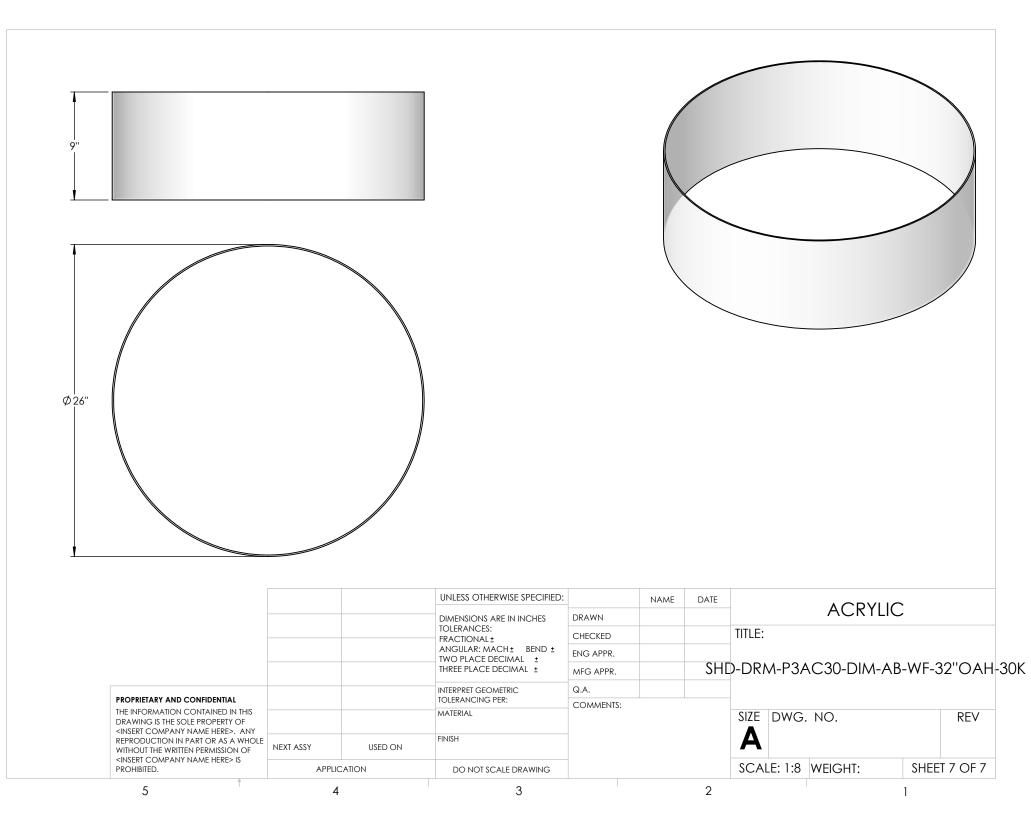

ING IS THE SOLE PROPERTY OF |                                      |         | DIMENSIONS ARE IN INCHES<br>TOLERANCES:<br>FRACTIONAL ±<br>ANGULAR: MACH ± BEND ±<br>TWO PLACE DECIMAL ±<br>THREE PLACE DECIMAL ±<br>INTERPRET GEOMETRIC                     | CHECKED<br>ENG APPR.<br>MFG APPR.<br>Q.A. | NAME |      | TITLE:<br>D-DRM-P3AC30-DIM<br>SIZE DWG. NO. |                 |
| THE INFORMATION CONTAINED IN THIS                                    |                                      | USED ON | DIMENSIONS ARE IN INCHES<br>TOLERANCES:<br>FRACTIONAL ±<br>ANGULAR: MACH ± BEND ±<br>TWO PLACE DECIMAL ±<br>THREE PLACE DECIMAL ±<br>INTERPRET GEOMETRIC<br>TOLERANCING PER: | CHECKED<br>ENG APPR.<br>MFG APPR.<br>Q.A. | NAME |      | title:<br>D-DRM-P3AC30-DIM                  | I-AB-WF-32''OAH |