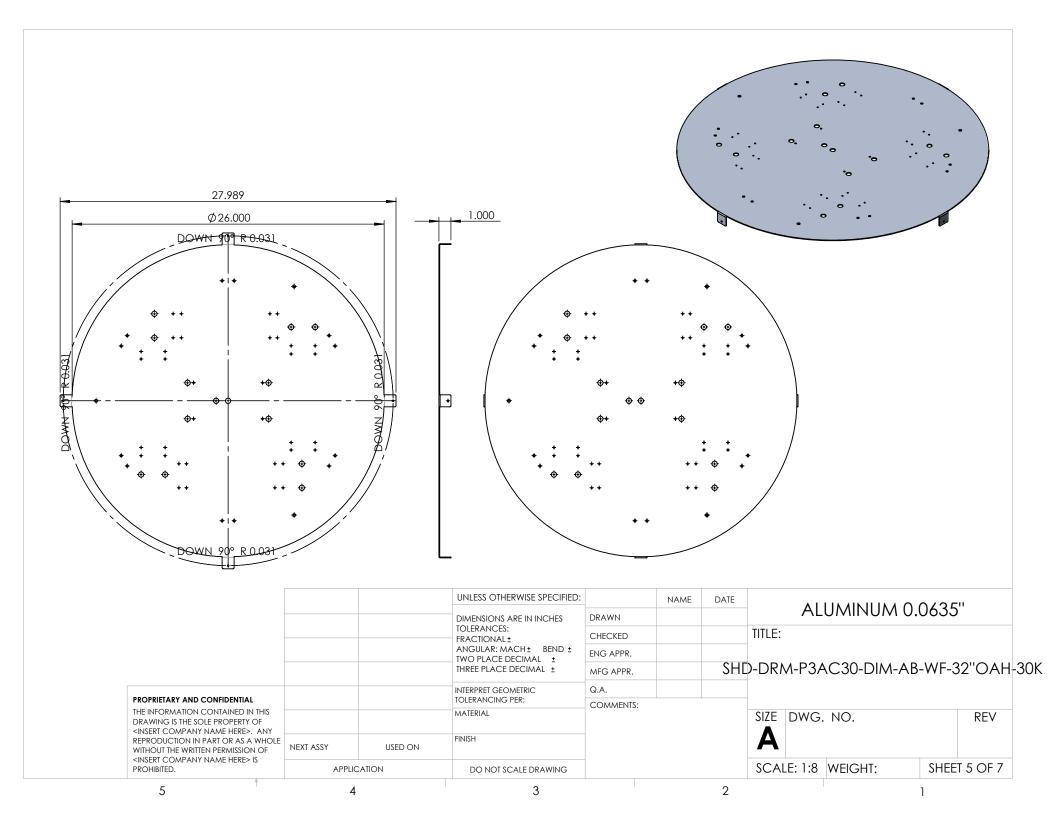

| TEM NO. | PART NUMBER<br>SHD-DRM-P3AC30-DIM-AB-WF-32"OA |           |          | DESCRIPTION Q1<br>NALUMINUM 0.080" 1                                                                                                                                         |                                                    | 0    |      |                     |                         | 0       |         |
|---------|-----------------------------------------------|-----------|----------|------------------------------------------------------------------------------------------------------------------------------------------------------------------------------|----------------------------------------------------|------|------|---------------------|-------------------------|---------|---------|
| Ŧ       | 1"                                            |           | \$0.250_ | 3/8"                                                                                                                                                                         |                                                    | •    |      | o                   | 9                       |         |         |
| ØI      | 4" 120°                                       | 120°      |          |                                                                                                                                                                              |                                                    | 0    |      |                     | 0                       | 0       |         |
|         |                                               |           | *        |                                                                                                                                                                              |                                                    | NAME | DATE |                     |                         |         |         |
|         |                                               |           | *        | UNLESS OTHERWISE SPECIFIED:                                                                                                                                                  |                                                    | NAME | DATE | SPUN                | I ALUMIN                | UM 0.08 | 80''    |
|         |                                               |           | *        | DIMENSIONS ARE IN INCHES<br>TOLERANCES:                                                                                                                                      | DRAWN                                              | NAME | DATE | SPUN<br>TITLE:      | I ALUMINI               | UM 0.08 | 80''    |
|         |                                               |           |          | DIMENSIONS ARE IN INCHES<br>TOLERANCES:<br>FRACTIONAL±<br>ANGULAR: MACH± BEND±                                                                                               | DRAWN                                              | NAME |      | TITLE:              |                         |         |         |
|         |                                               |           | *        | DIMENSIONS ARE IN INCHES<br>TOLERANCES:<br>FRACTIONAL <u>+</u>                                                                                                               | DRAWN<br>CHECKED                                   | NAME |      | TITLE:              | I ALUMINI<br>AC30-DIM-/ |         |         |
| Ţ       | PROPRIETARY AND CONFIDENTIAL                  |           |          | DIMENSIONS ARE IN INCHES<br>TOLERANCES:<br>FRACTIONAL±<br>ANGULAR: MACH± BEND±<br>TWO PLACE DECIMAL ±                                                                        | DRAWN<br>CHECKED<br>ENG APPR.<br>MFG APPR.<br>Q.A. | NAME |      | TITLE:              |                         |         |         |
| Ţ       | THE INFORMATION CONTAINED IN THIS             |           |          | DIMENSIONS ARE IN INCHES<br>TOLERANCES:<br>FRACTIONAL ±<br>ANGULAR: MACH ± BEND ±<br>TWO PLACE DECIMAL ±<br>THREE PLACE DECIMAL ±<br>INTERPRET GEOMETRIC                     | DRAWN<br>CHECKED<br>ENG APPR.<br>MFG APPR.         | NAME |      | TITLE:              | AC30-DIM- <i>i</i>      |         |         |
|         |                                               | NEXT ASSY | USED ON  | DIMENSIONS ARE IN INCHES<br>TOLERANCES:<br>FRACTIONAL ±<br>ANGULAR: MACH ± BEND ±<br>TWO PLACE DECIMAL ±<br>THREE PLACE DECIMAL ±<br>INTERPRET GEOMETRIC<br>TOLERANCING PER: | DRAWN<br>CHECKED<br>ENG APPR.<br>MFG APPR.<br>Q.A. | NAME |      | TITLE:<br>D-DRM-P3A | AC30-DIM-/              | AB-WF-3 | 2''OAH- |