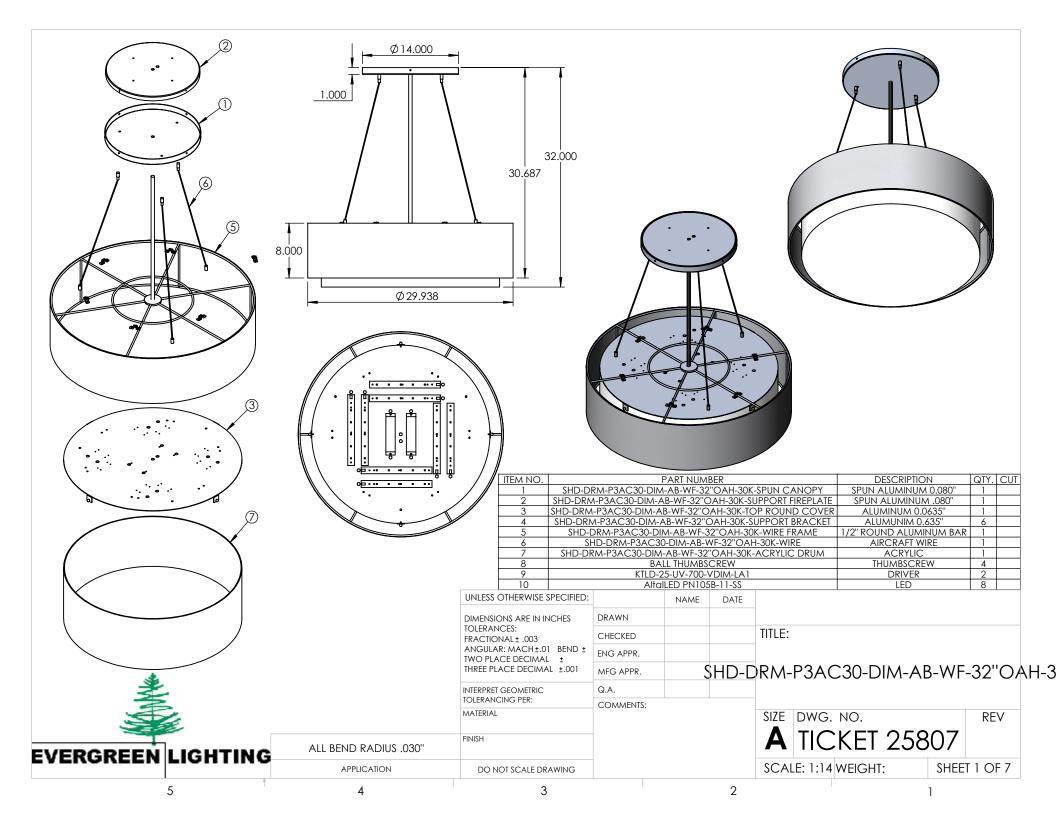

| TEM NO. | PART NUMBER<br>SHD-DRM-P3AC30-DIM-AB-WF-32"OA |           |          | DESCRIPTION Q1<br>NALUMINUM 0.080" 1                                                                                                                                         |                                                    | 0    |      |                     |                         | 0       |         |
|---------|-----------------------------------------------|-----------|----------|------------------------------------------------------------------------------------------------------------------------------------------------------------------------------|----------------------------------------------------|------|------|---------------------|-------------------------|---------|---------|
| Ŧ       | 1"                                            |           | \$0.250_ | 3/8"                                                                                                                                                                         |                                                    | •    |      | o                   | 9                       |         |         |
| ØI      | 4" 120°                                       | 120°      |          |                                                                                                                                                                              |                                                    | 0    |      |                     | 0                       | 0       |         |
|         |                                               |           | *        |                                                                                                                                                                              |                                                    | NAME | DATE |                     |                         |         |         |
|         |                                               |           | *        | UNLESS OTHERWISE SPECIFIED:                                                                                                                                                  |                                                    | NAME | DATE | SPUN                | I ALUMIN                | UM 0.08 | 80''    |
|         |                                               |           | *        | DIMENSIONS ARE IN INCHES<br>TOLERANCES:                                                                                                                                      | DRAWN                                              | NAME | DATE | SPUN<br>TITLE:      | I ALUMINI               | UM 0.08 | 80''    |
|         |                                               |           |          | DIMENSIONS ARE IN INCHES<br>TOLERANCES:<br>FRACTIONAL±<br>ANGULAR: MACH± BEND±                                                                                               | DRAWN                                              | NAME |      | TITLE:              |                         |         |         |
|         |                                               |           | *        | DIMENSIONS ARE IN INCHES<br>TOLERANCES:<br>FRACTIONAL <u>+</u>                                                                                                               | DRAWN<br>CHECKED                                   | NAME |      | TITLE:              | I ALUMINI<br>AC30-DIM-/ |         |         |
| Ţ       | PROPRIETARY AND CONFIDENTIAL                  |           |          | DIMENSIONS ARE IN INCHES<br>TOLERANCES:<br>FRACTIONAL±<br>ANGULAR: MACH± BEND±<br>TWO PLACE DECIMAL ±                                                                        | DRAWN<br>CHECKED<br>ENG APPR.<br>MFG APPR.<br>Q.A. | NAME |      | TITLE:              |                         |         |         |
| Ţ       | THE INFORMATION CONTAINED IN THIS             |           |          | DIMENSIONS ARE IN INCHES<br>TOLERANCES:<br>FRACTIONAL ±<br>ANGULAR: MACH ± BEND ±<br>TWO PLACE DECIMAL ±<br>THREE PLACE DECIMAL ±<br>INTERPRET GEOMETRIC                     | DRAWN<br>CHECKED<br>ENG APPR.<br>MFG APPR.         | NAME |      | TITLE:              | AC30-DIM- <i>i</i>      |         |         |
|         |                                               | NEXT ASSY | USED ON  | DIMENSIONS ARE IN INCHES<br>TOLERANCES:<br>FRACTIONAL ±<br>ANGULAR: MACH ± BEND ±<br>TWO PLACE DECIMAL ±<br>THREE PLACE DECIMAL ±<br>INTERPRET GEOMETRIC<br>TOLERANCING PER: | DRAWN<br>CHECKED<br>ENG APPR.<br>MFG APPR.<br>Q.A. | NAME |      | TITLE:<br>D-DRM-P3A | AC30-DIM-/              | AB-WF-3 | 2''OAH- |