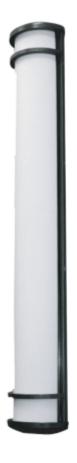

## SCONCE Special WH-W-48-36W-MG-WF-RTBEC-DIM-41K

REV: 0

SPECIFICATION FEATURES

Date
04-18-23

SPECIFIER:

| Dimensions  | 48" H x 7 1/4" W x 4" D  |
|-------------|--------------------------|
| Lamps       | 36 watts of LED - 4100 K |
| Material    | Aluminum                 |
| Finish      | MG= Metallic Grey        |
| Lens        | White Frosted Acrylic    |
| Label       | Wet Location             |
| Voltage     | 120 /277                 |
| Description | Whitney Sconce special   |

3,475 fixture lumens with 0 to 10 volt dimming

Vertical or horizontal mount

Wall mount

Concept drawing is not to scale.

MADE IN USA

EVERGREEN LIGHTING WWW.EVERGREENLIGHTING.COM 1379 Ridgeway St. Pomona, CA 91768 PHONE: (909) 865-5599 FAX: (909) 865-5539