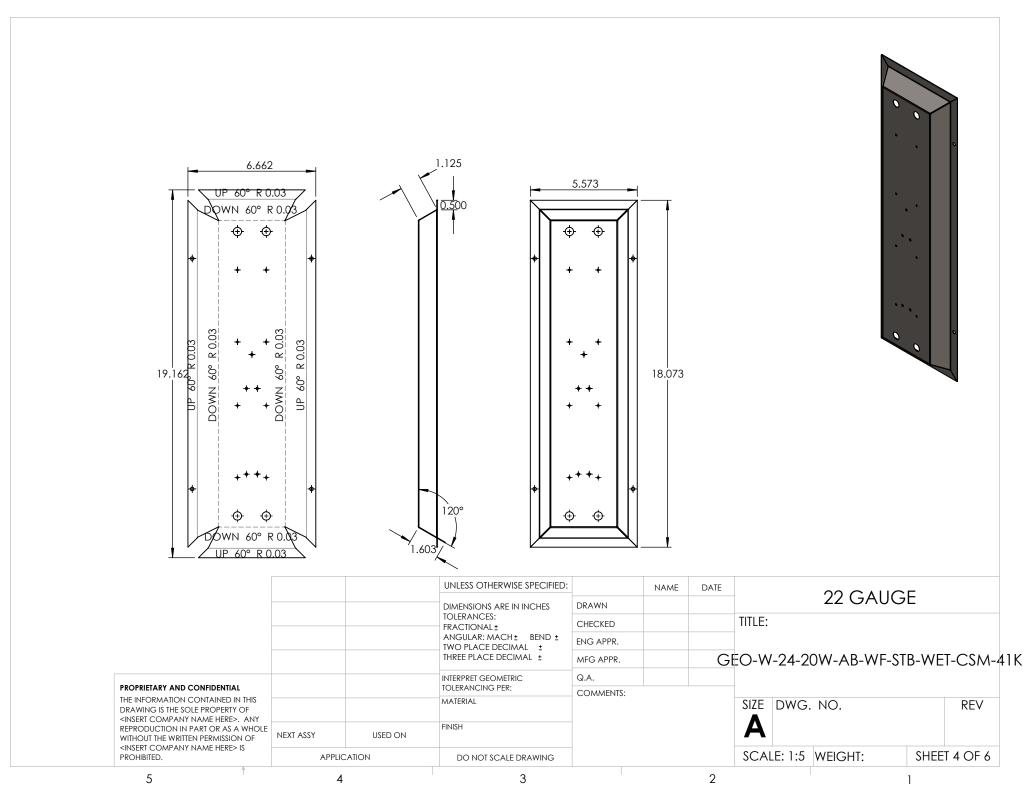

| ITEM NO.   PART NUMBER     1   GEO-W-24-20W-AB-WF-STB-WET-CSM-41K-BACKPLATE     2   GEO-W-24-20W-AB-WF-STB-WET-CSM-41K-IED SPACER     3   GEO-W-24-20W-AB-WF-STB-WET-CSM-41K-FIREPLATE     4   GEO-W-24-20W-AB-WF-STB-WET-CSM-41K-LENS RAIL     5   GEO-W-24-20W-AB-WF-STB-WET-CSM-41K-LENS RAIL     5   GEO-W-24-20W-AB-WF-STB-WET-CSM-41K-ALUMINUM BAR     7   GEO-W-24-20W-AB-WF-STB-WET-CSM-41K-ACRYLIC     8   ESPEN VEL29070MVH-1     9   AltaiLED_PN1010_RevD | DESCRIPTION QTY. C<br>22 GAUGE 1<br>22 GAUGE 1<br>22 GAUGE 2<br>22 GAUGE 2<br>1/2"X1/4" ALUMINUM BAR 1<br>ACRYLIC 1<br>DRIVER 1<br>LED 4                                                                        | ¢ 10.000                          |                                                                                                         |
|----------------------------------------------------------------------------------------------------------------------------------------------------------------------------------------------------------------------------------------------------------------------------------------------------------------------------------------------------------------------------------------------------------------------------------------------------------------------|-----------------------------------------------------------------------------------------------------------------------------------------------------------------------------------------------------------------|-----------------------------------|---------------------------------------------------------------------------------------------------------|
|                                                                                                                                                                                                                                                                                                                                                                                                                                                                      | UNLESS OTHERWISE SPECIFIED<br>DIMENSIONS ARE IN INCHES<br>TOLERANCES:<br>FRACTIONAL±.003<br>ANGULAR: MACH±.01 BEND ±<br>TWO PLACE DECIMAL ±.01<br>INTERPRET GEOMETRIC<br>TOLERANCING PER:<br>MATERIAL<br>FINISH | DRAWN CHECKED   ENG APPR. CHECKED | 24.000     TITLE:     -W-24-20W-AB-WF-STB-WET-CSM-41     SIZE   DWG. NO.     REV     A     TICKET 25994 |
| EVERGREEN LIGHTING ALL BEND RADIO                                                                                                                                                                                                                                                                                                                                                                                                                                    |                                                                                                                                                                                                                 | _                                 | SCALE: 1:9 WEIGHT: SHEET 1 OF 6                                                                         |
| 5 4                                                                                                                                                                                                                                                                                                                                                                                                                                                                  | 3                                                                                                                                                                                                               | 2                                 | 1                                                                                                       |