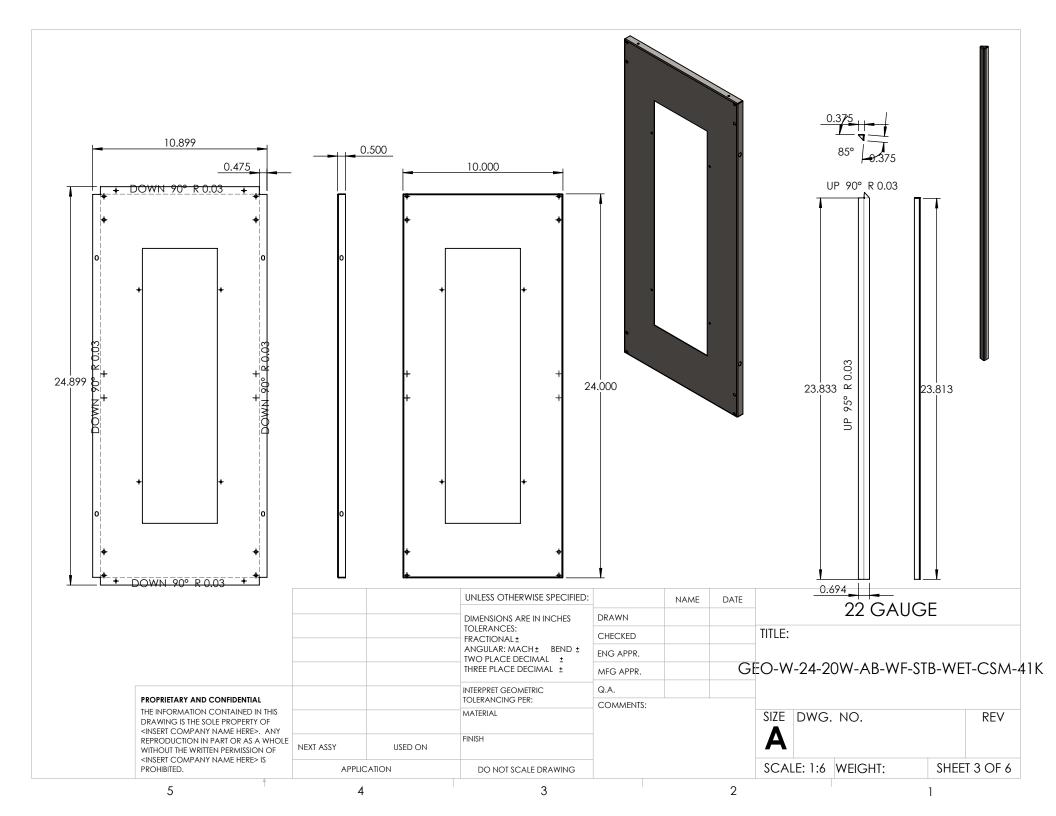

| ITEM NO.   PART NUMBER     1   GEO-W-24-20W-AB-WF-STB-WET-CSM-41K-BACKPLATE     2   GEO-W-24-20W-AB-WF-STB-WET-CSM-41K-IED SPACER     3   GEO-W-24-20W-AB-WF-STB-WET-CSM-41K-FIREPLATE     4   GEO-W-24-20W-AB-WF-STB-WET-CSM-41K-LENS RAIL     5   GEO-W-24-20W-AB-WF-STB-WET-CSM-41K-LENS RAIL     5   GEO-W-24-20W-AB-WF-STB-WET-CSM-41K-ALUMINUM BAR     7   GEO-W-24-20W-AB-WF-STB-WET-CSM-41K-ACRYLIC     8   ESPEN VEL29070MVH-1     9   AltaiLED_PN1010_RevD | DESCRIPTION QTY. C<br>22 GAUGE 1<br>22 GAUGE 1<br>22 GAUGE 2<br>22 GAUGE 2<br>1/2"X1/4" ALUMINUM BAR 1<br>ACRYLIC 1<br>DRIVER 1<br>LED 4                                                                        | ¢ 10.000                          |                                                                                                         |
|----------------------------------------------------------------------------------------------------------------------------------------------------------------------------------------------------------------------------------------------------------------------------------------------------------------------------------------------------------------------------------------------------------------------------------------------------------------------|-----------------------------------------------------------------------------------------------------------------------------------------------------------------------------------------------------------------|-----------------------------------|---------------------------------------------------------------------------------------------------------|
|                                                                                                                                                                                                                                                                                                                                                                                                                                                                      | UNLESS OTHERWISE SPECIFIED<br>DIMENSIONS ARE IN INCHES<br>TOLERANCES:<br>FRACTIONAL±.003<br>ANGULAR: MACH±.01 BEND ±<br>TWO PLACE DECIMAL ±.01<br>INTERPRET GEOMETRIC<br>TOLERANCING PER:<br>MATERIAL<br>FINISH | DRAWN CHECKED   ENG APPR. CHECKED | 24.000     TITLE:     -W-24-20W-AB-WF-STB-WET-CSM-41     SIZE   DWG. NO.     REV     A     TICKET 25994 |
| EVERGREEN LIGHTING ALL BEND RADIO                                                                                                                                                                                                                                                                                                                                                                                                                                    |                                                                                                                                                                                                                 | _                                 | SCALE: 1:9 WEIGHT: SHEET 1 OF 6                                                                         |
| 5 4                                                                                                                                                                                                                                                                                                                                                                                                                                                                  | 3                                                                                                                                                                                                               | 2                                 | 1                                                                                                       |