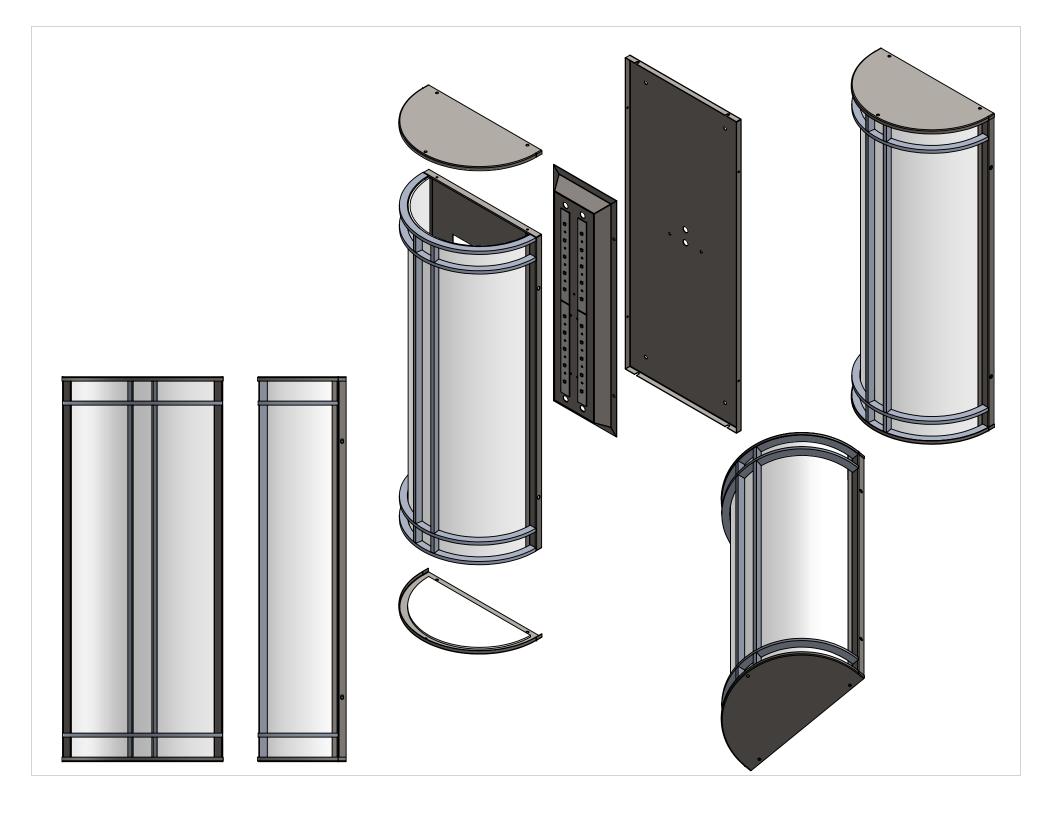

| ITEM NO.   PART NUMBER     1   GEO-W-24-20W-AB-WF-STB-WET-CSM-41K-BACKPLATE     2   GEO-W-24-20W-AB-WF-STB-WET-CSM-41K-IED SPACER     3   GEO-W-24-20W-AB-WF-STB-WET-CSM-41K-FIREPLATE     4   GEO-W-24-20W-AB-WF-STB-WET-CSM-41K-LENS RAIL     5   GEO-W-24-20W-AB-WF-STB-WET-CSM-41K-LENS RAIL     5   GEO-W-24-20W-AB-WF-STB-WET-CSM-41K-ALUMINUM BAR     7   GEO-W-24-20W-AB-WF-STB-WET-CSM-41K-ACRYLIC     8   ESPEN VEL29070MVH-1     9   AltaiLED_PN1010_RevD | DESCRIPTION QTY. C<br>22 GAUGE 1<br>22 GAUGE 1<br>22 GAUGE 2<br>22 GAUGE 2<br>1/2"X1/4" ALUMINUM BAR 1<br>ACRYLIC 1<br>DRIVER 1<br>LED 4                                                                        | ¢ 10.000                          |                                                                                                         |
|----------------------------------------------------------------------------------------------------------------------------------------------------------------------------------------------------------------------------------------------------------------------------------------------------------------------------------------------------------------------------------------------------------------------------------------------------------------------|-----------------------------------------------------------------------------------------------------------------------------------------------------------------------------------------------------------------|-----------------------------------|---------------------------------------------------------------------------------------------------------|
|                                                                                                                                                                                                                                                                                                                                                                                                                                                                      | UNLESS OTHERWISE SPECIFIED<br>DIMENSIONS ARE IN INCHES<br>TOLERANCES:<br>FRACTIONAL±.003<br>ANGULAR: MACH±.01 BEND ±<br>TWO PLACE DECIMAL ±.01<br>INTERPRET GEOMETRIC<br>TOLERANCING PER:<br>MATERIAL<br>FINISH | DRAWN CHECKED   ENG APPR. CHECKED | 24.000     TITLE:     -W-24-20W-AB-WF-STB-WET-CSM-41     SIZE   DWG. NO.     REV     A     TICKET 25994 |
| EVERGREEN LIGHTING ALL BEND RADIO                                                                                                                                                                                                                                                                                                                                                                                                                                    |                                                                                                                                                                                                                 | _                                 | SCALE: 1:9 WEIGHT: SHEET 1 OF 6                                                                         |
| 5 4                                                                                                                                                                                                                                                                                                                                                                                                                                                                  | 3                                                                                                                                                                                                               | 2                                 | 1                                                                                                       |