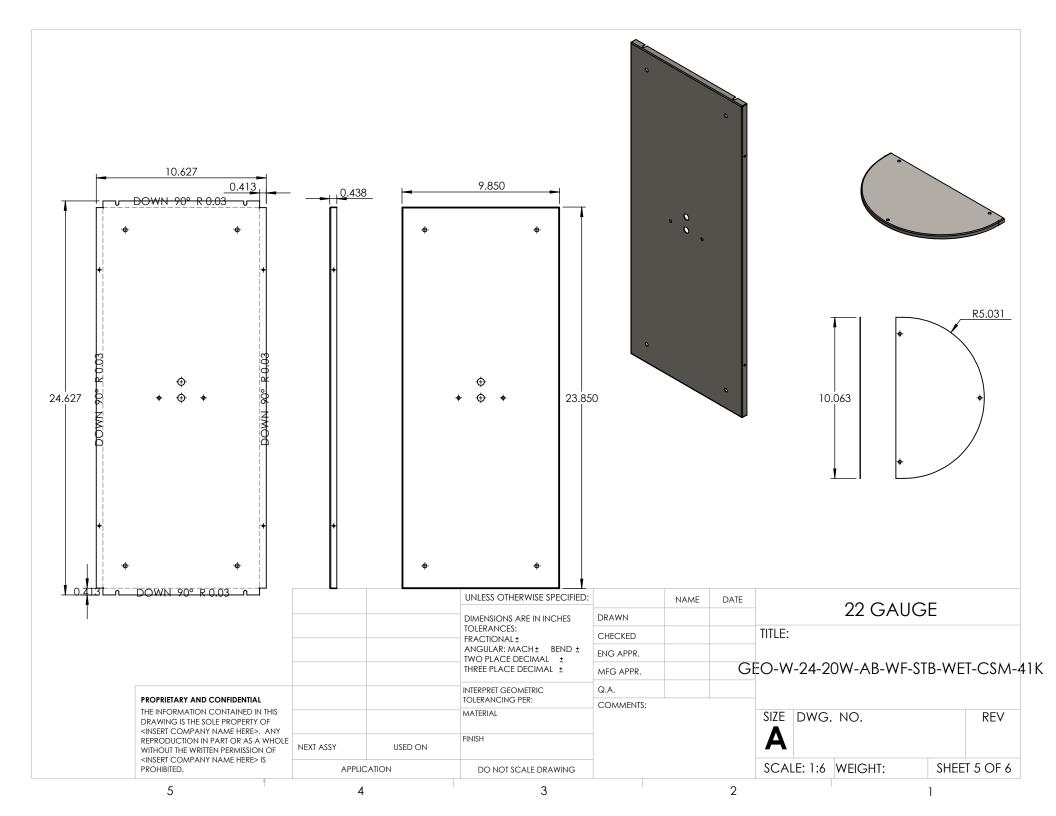

| ITEM NO.   PART NUMBER     1   GEO-W-24-20W-AB-WF-STB-WET-CSM-41K-BACKPLATE     2   GEO-W-24-20W-AB-WF-STB-WET-CSM-41K-IED SPACER     3   GEO-W-24-20W-AB-WF-STB-WET-CSM-41K-FIREPLATE     4   GEO-W-24-20W-AB-WF-STB-WET-CSM-41K-LENS RAIL     5   GEO-W-24-20W-AB-WF-STB-WET-CSM-41K-LENS RAIL     5   GEO-W-24-20W-AB-WF-STB-WET-CSM-41K-ALUMINUM BAR     7   GEO-W-24-20W-AB-WF-STB-WET-CSM-41K-ACRYLIC     8   ESPEN VEL29070MVH-1     9   AltaiLED_PN1010_RevD | DESCRIPTION QTY. C<br>22 GAUGE 1<br>22 GAUGE 1<br>22 GAUGE 2<br>22 GAUGE 2<br>1/2"X1/4" ALUMINUM BAR 1<br>ACRYLIC 1<br>DRIVER 1<br>LED 4                                                                        | ¢ 10.000                          |                                                                                                         |
|----------------------------------------------------------------------------------------------------------------------------------------------------------------------------------------------------------------------------------------------------------------------------------------------------------------------------------------------------------------------------------------------------------------------------------------------------------------------|-----------------------------------------------------------------------------------------------------------------------------------------------------------------------------------------------------------------|-----------------------------------|---------------------------------------------------------------------------------------------------------|
|                                                                                                                                                                                                                                                                                                                                                                                                                                                                      | UNLESS OTHERWISE SPECIFIED<br>DIMENSIONS ARE IN INCHES<br>TOLERANCES:<br>FRACTIONAL±.003<br>ANGULAR: MACH±.01 BEND ±<br>TWO PLACE DECIMAL ±.01<br>INTERPRET GEOMETRIC<br>TOLERANCING PER:<br>MATERIAL<br>FINISH | DRAWN CHECKED   ENG APPR. CHECKED | 24.000     TITLE:     -W-24-20W-AB-WF-STB-WET-CSM-41     SIZE   DWG. NO.     REV     A     TICKET 25994 |
| EVERGREEN LIGHTING ALL BEND RADIO                                                                                                                                                                                                                                                                                                                                                                                                                                    |                                                                                                                                                                                                                 | _                                 | SCALE: 1:9 WEIGHT: SHEET 1 OF 6                                                                         |
| 5 4                                                                                                                                                                                                                                                                                                                                                                                                                                                                  | 3                                                                                                                                                                                                               | 2                                 | 1                                                                                                       |