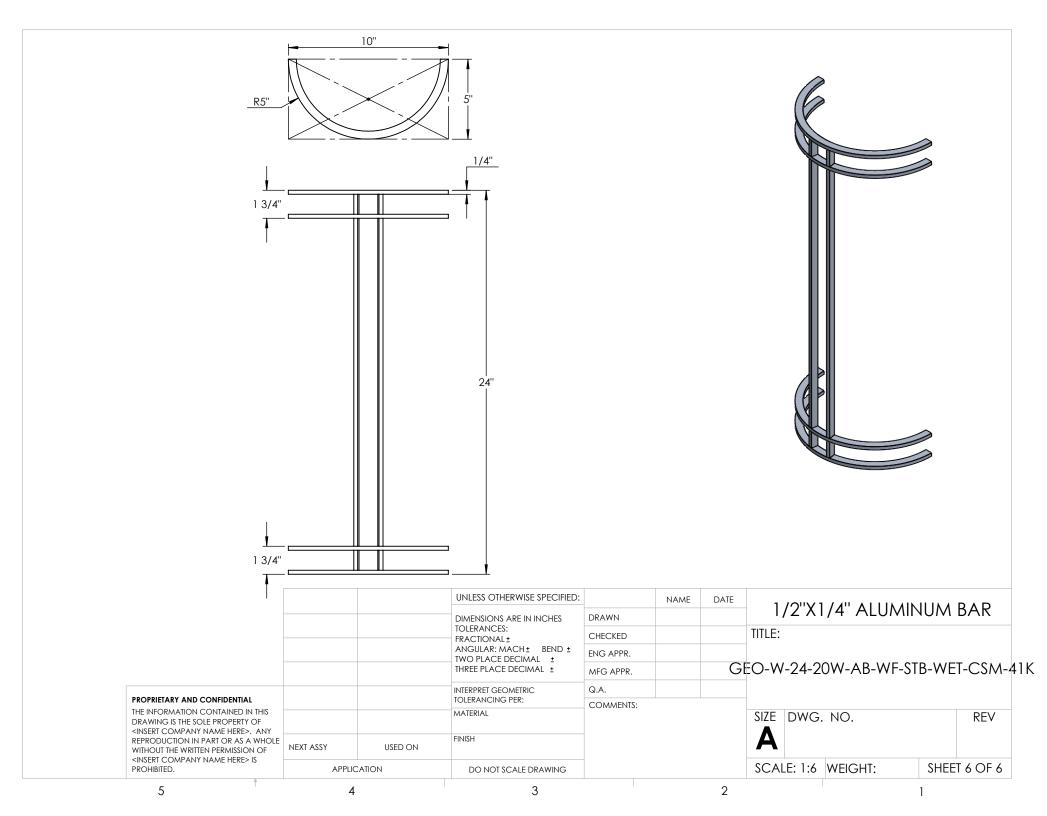

| ITEM NO.   PART NUMBER     1   GEO-W-24-20W-AB-WF-STB-WET-CSM-41K-BACKPLATE     2   GEO-W-24-20W-AB-WF-STB-WET-CSM-41K-IED SPACER     3   GEO-W-24-20W-AB-WF-STB-WET-CSM-41K-FIREPLATE     4   GEO-W-24-20W-AB-WF-STB-WET-CSM-41K-LENS RAIL     5   GEO-W-24-20W-AB-WF-STB-WET-CSM-41K-LENS RAIL     5   GEO-W-24-20W-AB-WF-STB-WET-CSM-41K-ALUMINUM BAR     7   GEO-W-24-20W-AB-WF-STB-WET-CSM-41K-ACRYLIC     8   ESPEN VEL29070MVH-1     9   AltaiLED_PN1010_RevD | DESCRIPTION QTY. C<br>22 GAUGE 1<br>22 GAUGE 1<br>22 GAUGE 2<br>22 GAUGE 2<br>1/2"X1/4" ALUMINUM BAR 1<br>ACRYLIC 1<br>DRIVER 1<br>LED 4                                                                        | ¢ 10.000                          |                                                                                                         |
|----------------------------------------------------------------------------------------------------------------------------------------------------------------------------------------------------------------------------------------------------------------------------------------------------------------------------------------------------------------------------------------------------------------------------------------------------------------------|-----------------------------------------------------------------------------------------------------------------------------------------------------------------------------------------------------------------|-----------------------------------|---------------------------------------------------------------------------------------------------------|
|                                                                                                                                                                                                                                                                                                                                                                                                                                                                      | UNLESS OTHERWISE SPECIFIED<br>DIMENSIONS ARE IN INCHES<br>TOLERANCES:<br>FRACTIONAL±.003<br>ANGULAR: MACH±.01 BEND ±<br>TWO PLACE DECIMAL ±.01<br>INTERPRET GEOMETRIC<br>TOLERANCING PER:<br>MATERIAL<br>FINISH | DRAWN CHECKED   ENG APPR. CHECKED | 24.000     TITLE:     -W-24-20W-AB-WF-STB-WET-CSM-41     SIZE   DWG. NO.     REV     A     TICKET 25994 |
| EVERGREEN LIGHTING ALL BEND RADIO                                                                                                                                                                                                                                                                                                                                                                                                                                    |                                                                                                                                                                                                                 | _                                 | SCALE: 1:9 WEIGHT: SHEET 1 OF 6                                                                         |
| 5 4                                                                                                                                                                                                                                                                                                                                                                                                                                                                  | 3                                                                                                                                                                                                               | 2                                 | 1                                                                                                       |