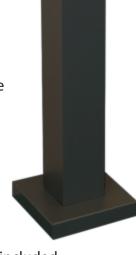

## Modified Colonnade Bollard COL-B-36-24W-TBR-WF-LSR4V-41K

| SPECIFICATION FEATURES | Date     |
|------------------------|----------|
|                        | 11-07-22 |

PROJECT:

| Dimensions  | 36" H x 4 x 4                |
|-------------|------------------------------|
| Lamps       | 24 watts of LED- 4100 kelvin |
| Material    | Aluminum                     |
| Finish      | Textured Bronze powdercoat   |
| Lens        | White Frosted Acrylic        |
| Label       | WET Location                 |
| Voltage     | 120 / 277                    |
| Description | Internal Anchor base bollard |

SPECIFIER:

(4) vertical laser cut slots All four sides

Top View

Aluminum Bollard Tube 4" x 4"

36"

Anchor base and bolts included.

Concept drawings are not to scale.

EVERGREEN LIGHTING WWW.EVERGREENLIGHTING.COM 1379 Ridgeway St. Pomona, CA 91768 PHONE: (909) 865-5599 FAX: (909) 865-5539