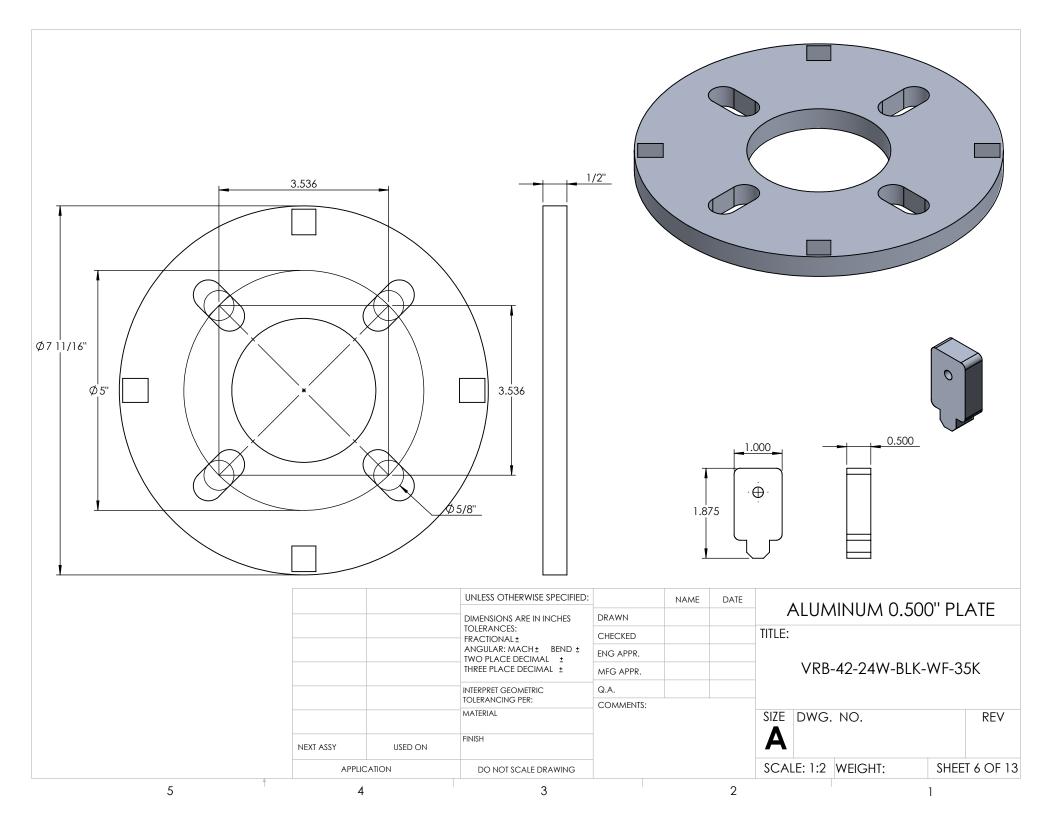

|                                                                                                                                                                                                        |                     |         |                                               | WELDED ALL | AROUND |      |        |            |                  |
|--------------------------------------------------------------------------------------------------------------------------------------------------------------------------------------------------------|---------------------|---------|-----------------------------------------------|------------|--------|------|--------|------------|------------------|
|