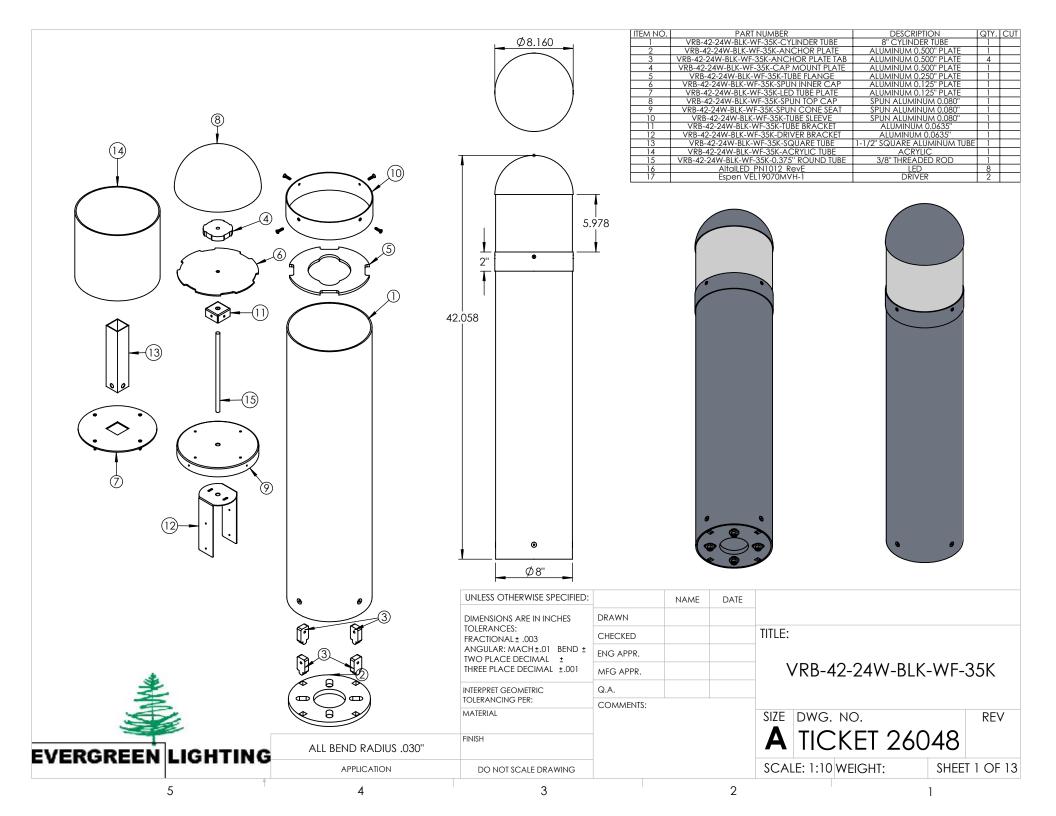

|                                                                                                                                                                                                                                                                                                                                                                                                                                                                                                                                                                                                                                                                                                                                                                                                                                                                                                                                                                                                                                                                                                                                                                                                                                                                                                                                                                                                                                                                                                                                                                                                                                                                                                                                                                                                                                                                                                                                                                                                                                                                                                | ITEM NO.<br>1 VRI | PART NUMBER<br>B-42-24W-BLK-WF-35K-SPUN COM                                                                                    | NE SEAT   | DESCRIPTION<br>SPUN ALUMINUM ( | QTY.<br>0.080" 1            |           |          |       |                       |               |
|------------------------------------------------------------------------------------------------------------------------------------------------------------------------------------------------------------------------------------------------------------------------------------------------------------------------------------------------------------------------------------------------------------------------------------------------------------------------------------------------------------------------------------------------------------------------------------------------------------------------------------------------------------------------------------------------------------------------------------------------------------------------------------------------------------------------------------------------------------------------------------------------------------------------------------------------------------------------------------------------------------------------------------------------------------------------------------------------------------------------------------------------------------------------------------------------------------------------------------------------------------------------------------------------------------------------------------------------------------------------------------------------------------------------------------------------------------------------------------------------------------------------------------------------------------------------------------------------------------------------------------------------------------------------------------------------------------------------------------------------------------------------------------------------------------------------------------------------------------------------------------------------------------------------------------------------------------------------------------------------------------------------------------------------------------------------------------------------|-------------------|--------------------------------------------------------------------------------------------------------------------------------|-----------|--------------------------------|-----------------------------|-----------|----------|-------|-----------------------|---------------|
| Image: Construction of the second |                   | <u>4 X Ø 1/8"</u>                                                                                                              |           | CAE DENT                       |                             | •         | 0        |       |                       |               |
| PROPRIETARY AND CONFIDENTIAL   Image: Since state in the sole property of scheme state state in the sole property of scheme state              |                   | Ø6"                                                                                                                            |           | <u>3 X Ø 7/16"</u>             |                             |           |          |       |                       |               |
| PROPRIETARY AND CONFIDENTIAL   Image: Since state in the sole property of scheme state state in the sole property of scheme state              |                   |                                                                                                                                |           |                                | UNLESS OTHERWISE SPECIFIED: |           | NAME     | DATE  |                       |               |
| Image: Section of the solution |                   |                                                                                                                                |           |                                |                             | DRAWN     | I V VVIL | DIVIL | SPUN ALUMINUM         | 0.080''       |
| Intervence   AndGULAR: MACH± BEND ±<br>TWO PLACE DECIMAL ±   ENG APPR.   ENG APPR.     Image: Macht being approximation constance in this<br>DRAWING IS THE SOLE PROPERTY OF<br>(INSERT COMPANY NAME HERES-, ANY<br>REPRODUCTION IN PART OR AS A WHOLE<br>WITHOUT THE WRITTEN PERMISSION OF<br>(INSERT COMPANY NAME HERES-).   Image: Macht being approximation<br>NEXT ASSY   Image: Macht being approximation<br>Material   Q.A.   Q.A.   Image: Macht being approximation<br>Material   SIZE<br>Macht being approximation<br>Macht being approximation<br>Material   SIZE<br>Macht being approximation<br>Macht being approximation<br>Material   DWG. NO.   REV                                                                                                                                                                                                                                                                                                                                                                                                                                                                                                                                                                                                                                                                                                                                                                                                                                                                                                                                                                                                                                                                                                                                                                                                                                                                                                                                                                                                                            |                   |                                                                                                                                |           |                                | TOLERANCES:                 |           |          |       | TITLE:                |               |
| Image: Proprietary and confidential Three PLACE DECIMAL ±   Image: Decimal t ±   Imag                                                                                                                                                                                                                                                                                                                                                                                                                                                                                                                                                                                                                                                                                                                                                                                  |                   |                                                                                                                                |           |                                | ANGULAR: MACH ± BEND ±      |           |          |       |                       |               |
| PROPRIETARY AND CONFIDENTIAL<br>THE INFORMATION CONTAINED IN THIS<br>DRAWING IS THE SOLE PROPERTY OF<br>«INSERT COMPANY NAME HERE». ANY<br>REPRODUCTION IN PART OR AS A WHOLE<br>WITHOUT THE WRITTEN PERMISSION OF<br>«INSERT COMPANY NAME HERE». SATY MATERIAL Q.A. OM   MATERIAL MATERIAL MATERIAL SIZE DWG. NO. REV                                                                                                                                                                                                                                                                                                                                                                                                                                                                                                                                                                                                                                                                                                                                                                                                                                                                                                                                                                                                                                                                                                                                                                                                                                                                                                                                                                                                                                                                                                                                                                                                                                                                                                                                                                         |                   |                                                                                                                                |           |                                | TWO PLACE DECIMAL ±         |           |          |       | VPR_12 21/0/ RIV V/   | -35K          |
| PROPRIETARY AND CONFIDENTIAL TOLERANCING PER:   THE INFORMATION CONTAINED IN THIS<br>DRAWING IS THE SOLE PROPERTY OF<br>«INSERT COMPANY NAME HERES-, ANY<br>REPRODUCTION IN PART OR AS A WHOLE<br>WITHOUT THE WRITTEN PERMISSION OF<br>«INSERT COMPANY NAME HERES-). MATERIAL   NEXT ASSY USED ON                                                                                                                                                                                                                                                                                                                                                                                                                                                                                                                                                                                                                                                                                                                                                                                                                                                                                                                                                                                                                                                                                                                                                                                                                                                                                                                                                                                                                                                                                                                                                                                                                                                                                                                                                                                              |                   |                                                                                                                                |           |                                |                             |           |          |       | V ND-42-24VV-DLN-VV   | -33N          |
| THE INFORMATION CONTAINED IN THIS<br>DRAWING IS THE SOLE PROPERTY OF<br><insert any<br="" company="" heres.="" name="">REPRODUCTION IN PART OR AS A WHOLE<br/>WITHOUT THE WRITTEN PERMISSION OF<br/><insert company.="" heres.="" is="" name="" on<="" td="" used=""><th></th><td>PROPRIETARY AND CONFIDENTIAL</td><td></td><td></td><td></td><td></td><td></td><td></td><td>-</td><td></td></insert></insert>                                                                                                                                                                                                                                                                                                                                                                                                                                                                                                                                                                                                                                                                                                                                                                                                                                                                                                                                                                                                                                                                                                                                                                                                                                                                                                                                                                                                                                                                                                                                                                                                                                                                                 |                   | PROPRIETARY AND CONFIDENTIAL                                                                                                   |           |                                |                             |           |          |       | -                     |               |
| INSERT COMPANY NAME HERES. ANY INSERT COMPANY NAME HERES. ANY   REPRODUCTION IN PART OR AS A WHOLE INEXT ASSY   WITHOUT THE WRITTEN PERMISSION OF INEXT ASSY                                                                                                                                                                                                                                                                                                                                                                                                                                                                                                                                                                                                                                                                                                                                                                                                                                                                                                                                                                                                                                                                                                                                                                                                                                                                                                                                                                                                                                                                                                                                                                                                                                                                                                                                                                                                                                                                                                                                   |                   |                                                                                                                                |           |                                | MATERIAL                    | COMMENIS. |          |       | SIZE DWG. NO.         | REV           |
| PROHIBITED. APPLICATION DO NOT SCALE DRAWING SCALE: 1:3.5WEIGHT: SHEET 11 OF 1                                                                                                                                                                                                                                                                                                                                                                                                                                                                                                                                                                                                                                                                                                                                                                                                                                                                                                                                                                                                                                                                                                                                                                                                                                                                                                                                                                                                                                                                                                                                                                                                                                                                                                                                                                                                                                                                                                                                                                                                                 |                   | <insert company="" here="" name="">. ANY<br/>REPRODUCTION IN PART OR AS A WHOLE<br/>WITHOUT THE WRITTEN PERMISSION OF</insert> | NEXT ASSY | USED ON                        | FINISH                      |           |          |       |                       |               |
|                                                                                                                                                                                                                                                                                                                                                                                                                                                                                                                                                                                                                                                                                                                                                                                                                                                                                                                                                                                                                                                                                                                                                                                                                                                                                                                                                                                                                                                                                                                                                                                                                                                                                                                                                                                                                                                                                                                                                                                                                                                                                                |                   |                                                                                                                                | APPLIC    | CATION                         | DO NOT SCALE DRAWING        |           |          |       | SCALE: 1:3.5WEIGHT: S | HEET 11 OF 13 |