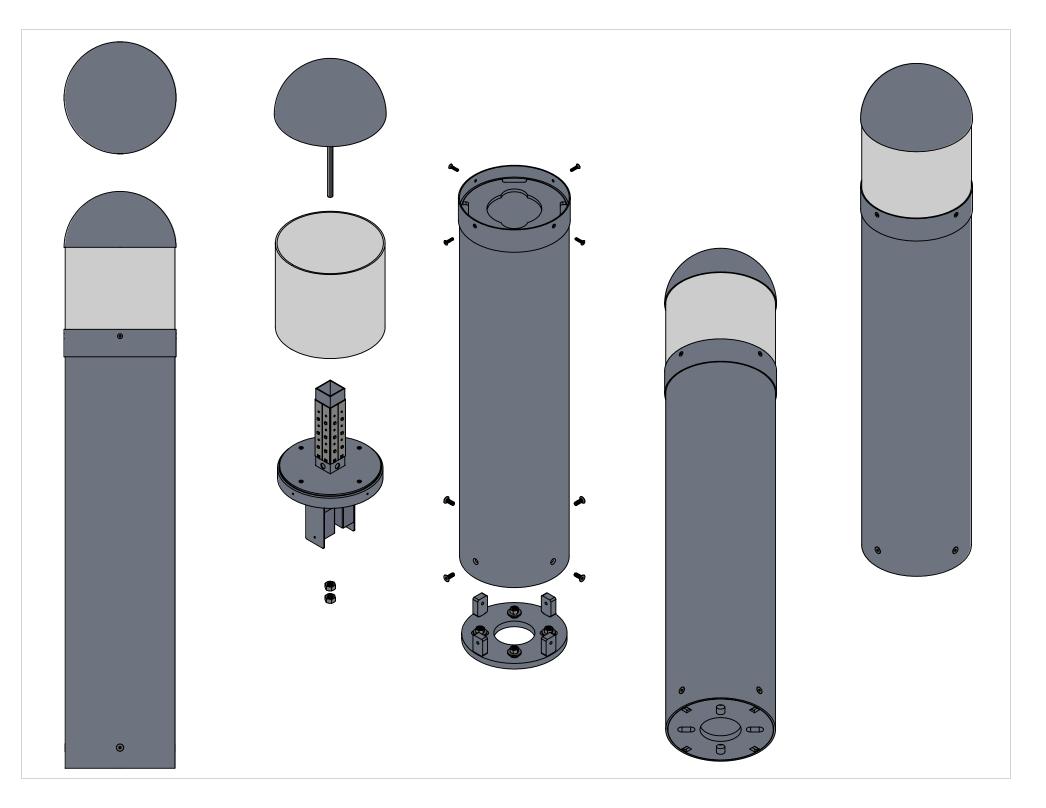

|                                                                                                                                                                                                        |                     |         |                                               | WELDED ALL | AROUND |      |        |            |                  |
|--------------------------------------------------------------------------------------------------------------------------------------------------------------------------------------------------------|---------------------|---------|-----------------------------------------------|------------|--------|------|--------|------------|------------------|
|