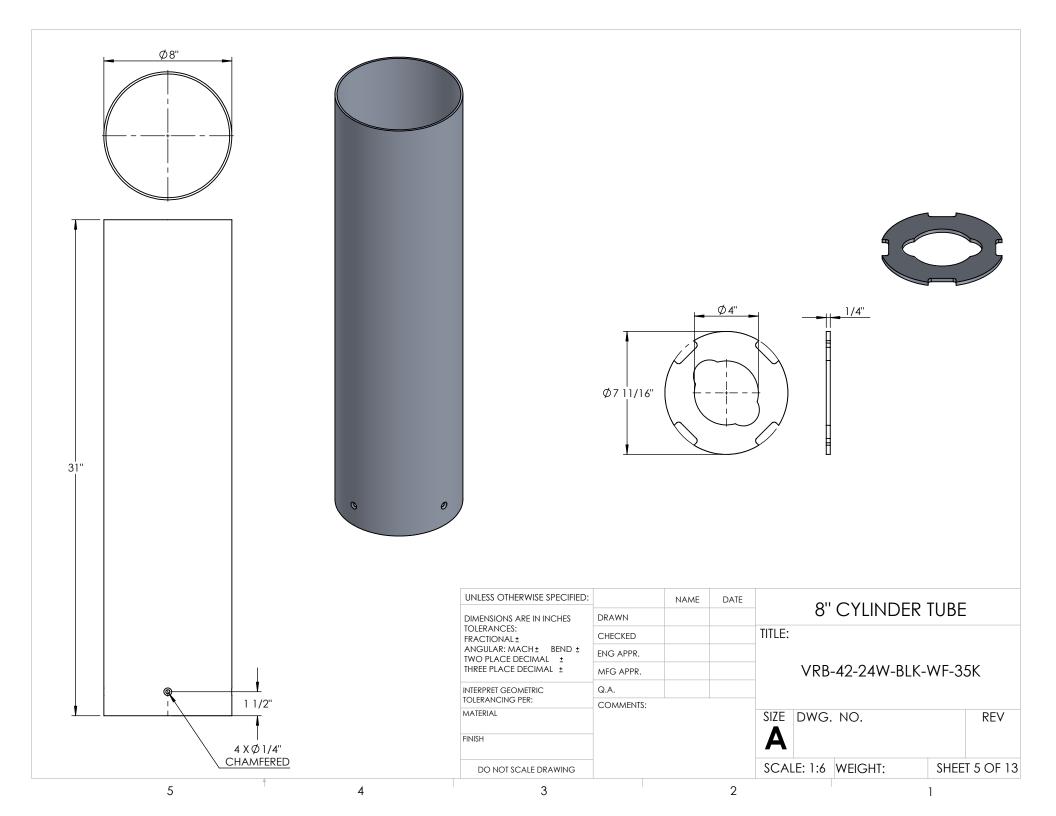

|                                                                                                                                                                                                        |                     |         |                                               | WELDED ALL | AROUND |      |        |            |                  |
|--------------------------------------------------------------------------------------------------------------------------------------------------------------------------------------------------------|---------------------|---------|-----------------------------------------------|------------|--------|------|--------|------------|------------------|
|