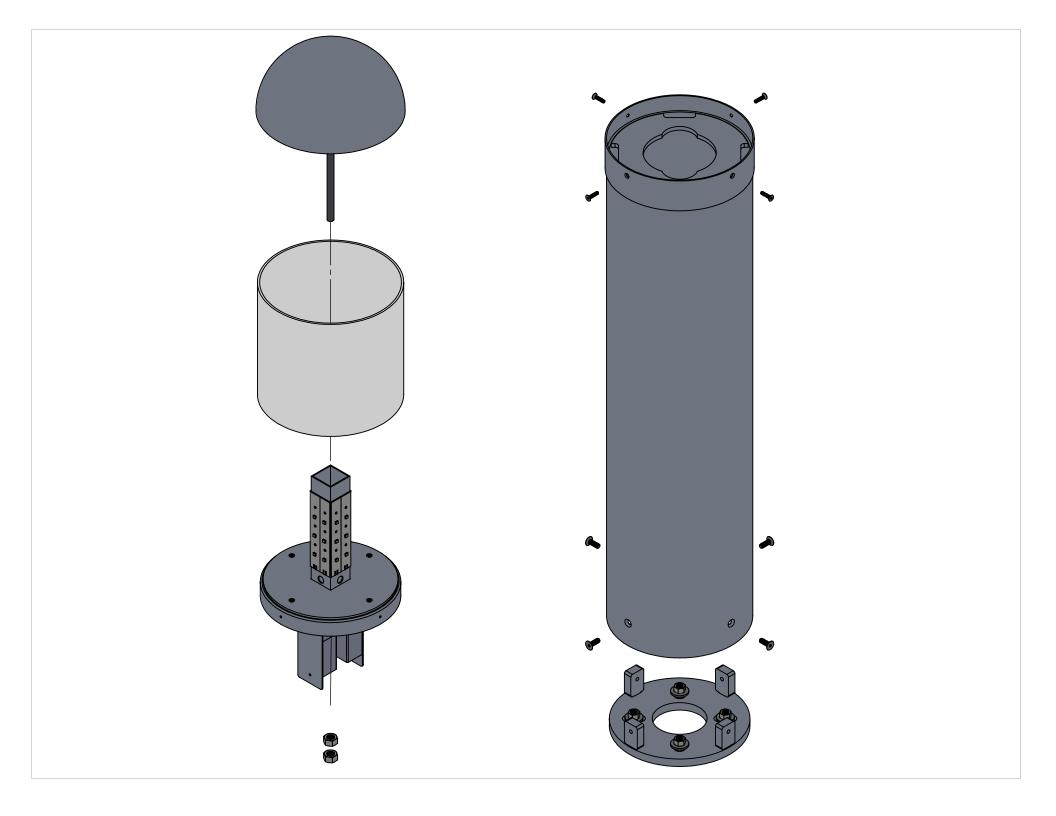

|                                                                                                                                                                                                        |                     |         |                                               | WELDED ALL | AROUND |      |        |            |                  |
|--------------------------------------------------------------------------------------------------------------------------------------------------------------------------------------------------------|---------------------|---------|-----------------------------------------------|------------|--------|------|--------|------------|------------------|
|