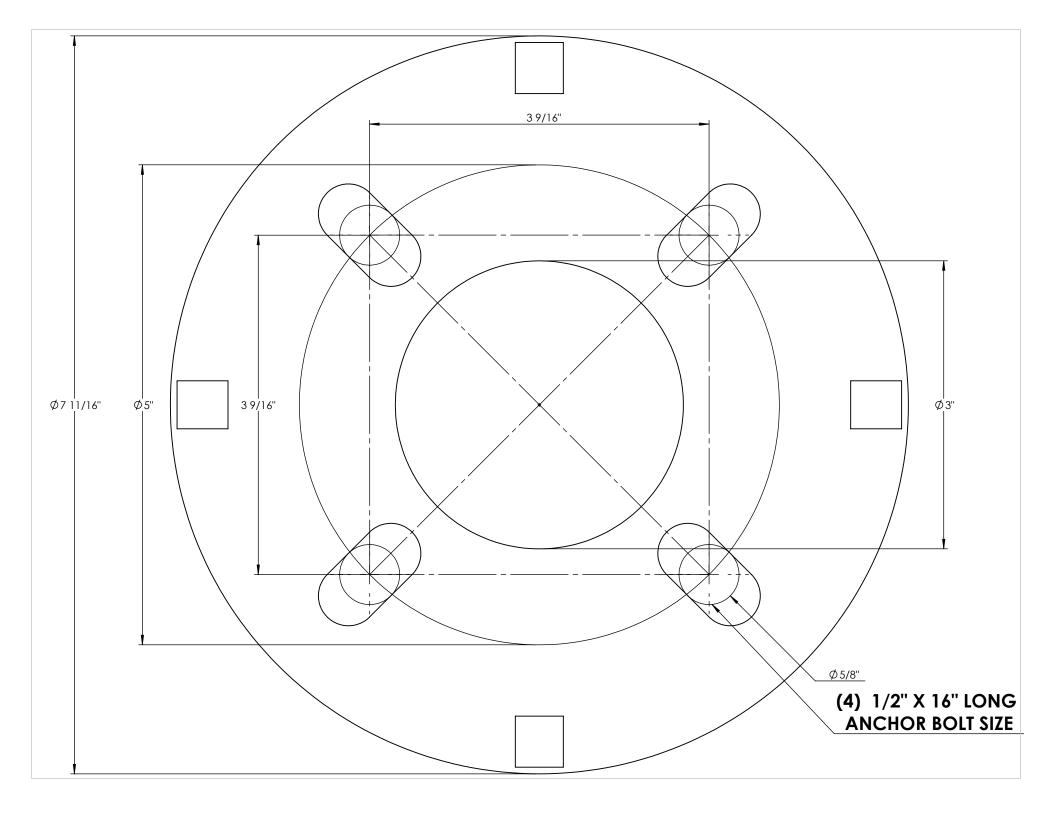

ION OF<br><insert company="" here="" name=""> IS</insert> | NEXT ASSY            | USED ON                     |                                               |           |       |      |                  |                  |        |           |
| PROHIBITED.                                                                          | APPLICATION          | 1                           | DO NOT SCALE DRAWING                          | 1         |       |      | SCA              | LE: 1:3.5WEIGHT: | SHEE   | t 12 OF 1 |
| 5                                                                                    | 4                    |                             | 3                                             | I         |       | 2    |                  | I                | 1      |           |