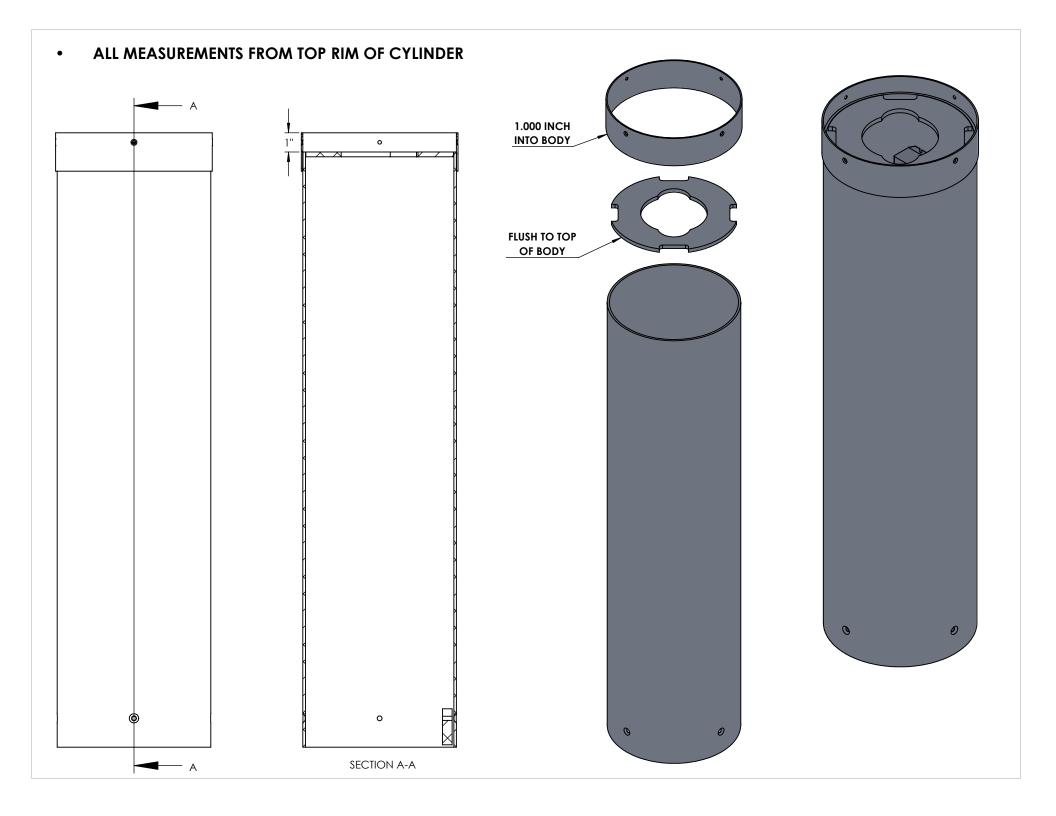

| ITEM NO. PART NUMBER<br>1 VRB-42-24W-BLK-WF-35K-TUBE SLEEVI                          | DESCR<br>E SPUN ALUM | RIPTION<br>NINUM 0.080''    | QTY.<br>1                                     |           |       |      |                  |                  |        |           |
|--------------------------------------------------------------------------------------|----------------------|-----------------------------|-----------------------------------------------|-----------|-------|------|------------------|------------------|--------|-----------|
| 4 X Ø 3/16<br>CHAMFERE<br>2"<br>1 1/2"<br>1 1/2"                                     | "<br>D               |                             | C                                             |           |       | 0    |                  |                  |        |           |
| Ø83/16"                                                                              |                      | Ø8"<br>ENSION DE<br>DRENTRO |                                               |           |       |      |                  |                  |        |           |
|                                                                                      |                      |                             | UNLESS OTHERWISE SPECIFIED:                   |           | NAME  | DATE |                  |                  |        |           |
|                                                                                      |                      |                             |                                               | DRAWN     | INAME | DAIL |                  | spun alumin      | UM 0.0 | 80''      |
|                                                                                      |                      |                             | TOLERANCES:<br>FRACTIONAL ±                   | CHECKED   |       |      | TITLE:           |                  |        |           |
|                                                                                      |                      |                             | ANGULAR: MACH ± BEND ±<br>TWO PLACE DECIMAL ± | ENG APPR. |       |      |                  |                  |        |           |
|                                                                                      |                      |                             | THREE PLACE DECIMAL ±                         | MFG APPR. |       |      | VRB-42-24W-BLK-V |                  |        | 5K        |
| PROPRIETARY AND CONFIDENTIAL                                                         |                      |                             | INTERPRET GEOMETRIC<br>TOLERANCING PER:       | Q.A.      |       |      | _                |                  |        |           |
| THE INFORMATION CONTAINED IN THIS<br>DRAWING IS THE SOLE PROPERTY OF                 |                      |                             | MATERIAL                                      | COMMENTS: |       |      | SIZE             | DWG. NO.         |        | REV       |
|                                                                                      |                      |                             | FINISH                                        |           |       |      | A                |                  |        |           |
| WITHOUT THE WRITTEN PERMISSION OF<br><insert company="" here="" name=""> IS</insert> | NEXT ASSY            | USED ON                     |                                               |           |       |      |                  |                  |        |           |
| PROHIBITED.                                                                          | APPLICATION          | 1                           | DO NOT SCALE DRAWING                          | 1         |       |      | SCA              | LE: 1:3.5WEIGHT: | SHEE   | t 12 OF 1 |
| 5                                                                                    | 4                    |                             | 3                                             | I         |       | 2    |                  | I                | 1      |           |