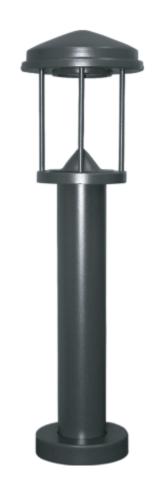

## Custom Bollard HOOD-BOL43X5-DN-24W-TBR-CA-DIM-40K

| SPECIFICATION FEATURES | Date     |
|------------------------|----------|
|                        | 11-17-22 |

PROJECT:

SPECIFIER:

| Dimensions  | 43"H x 12"             |
|-------------|------------------------|
| Lamps       | 24 watts of LED- 4000K |
| Material    | Aluminum               |
| Finish      | Textured Bronze        |
| Lens        | Clear Acrylic          |
| Label       | WET Location           |
| Voltage     | 120 / 277              |
| Description | Exterior               |

LED's in the head facing downward 2,630 fixture lumens With 0 to 10 volt dimming

Anchor base and bolts included

Concept drawings are not to scale.

EVERGREEN LIGHTING WWW.EVERGREENLIGHTING.COM 1379 Ridgeway St. Pomona, CA 91768 PHONE: (909) 865-5599 FAX: (909) 865-5539