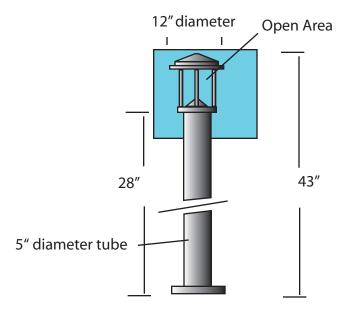

## Custom Bollard HOOD-BOL43X5-DN-24W-TBR-CA-DIM-40K

| SPECIFICATION FEATURES | Date     |
|------------------------|----------|
|                        | 11-17-22 |

PROJECT:

SPECIFIER:

| Dimensions  | 43"H x 12"             |
|-------------|------------------------|
| Lamps       | 24 watts of LED- 4000K |
| Material    | Aluminum               |
| Finish      | Textured Bronze        |
| Lens        | Clear Acrylic          |
| Label       | WET Location           |
| Voltage     | 120 / 277              |
| Description | Exterior               |

LED's in the head facing downward 2,630 fixture lumens With 0 to 10 volt dimming

Anchor base and bolts included

Concept drawings are not to scale.

EVERGREEN LIGHTING WWW.EVERGREENLIGHTING.COM 1379 Ridgeway St. Pomona, CA 91768 PHONE: (909) 865-5599 FAX: (909) 865-5539