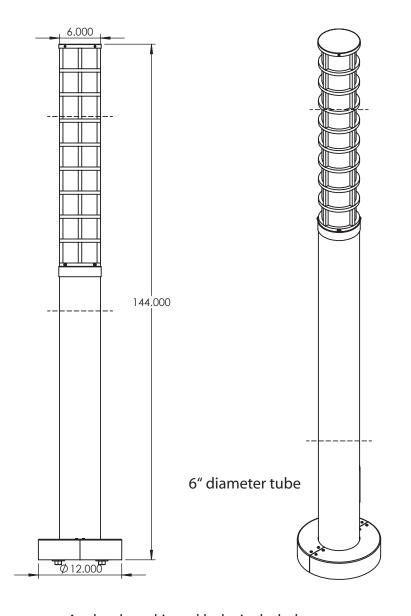

## Column Post fixture BAY-P6-12'-120LED-AB-WF-41K

| CDECUEICATION EF ATURES | Date     |
|-------------------------|----------|
| SPECIFICATION FEATURES  | 07-11-24 |

PROJECT:

| Dimensions | 144" high x 6" diameter         |
|------------|---------------------------------|
| Lamps      | 120 watts of LED- 4100K         |
| Material   | Aluminum                        |
| Finish     | Architectural Bronze powdercoat |
| Lens       | White Frosted acrylic           |
| Label      | WET Location                    |
| Voltage    | 120 / 277                       |

SPECIFIER:

| 10 440 | fixture | lumens    |
|--------|---------|-----------|
| 10,770 | IIXtuic | iuiiiciis |

**Exterior Fixture** 

Description

Anchor base kit and bolts included

Concept drawings are not to scale.