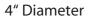

## CYL-BBBND-4X9-UD-12W-TBR-CFA-40K

REV: 0

PROJECT:

SPECIFICATION FEATURES

Date
01-17-23

| Dimensions  | 9" H x 4" Dia. x 5 3/4" E   |
|-------------|-----------------------------|
| Lamps       | 12 watts LED- 4000K         |
| Material    | Aluminum                    |
| Finish      | Textured Bronze powdercoat  |
| Lens        | Clear Frosted Acrylic       |
| Label       | Wet Location                |
| Voltage     | 120 / 277 non-dimming       |
| Description | Cylinder -UP and Down Light |
|             |                             |
| Туре        |                             |