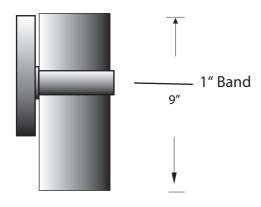

SPECIFIER:

General Illumination up and down

590 lumens up 590 lumens down

> Top Lens Bottom Lens

back box: 4 1/2" W x 6" H x 1 1/4" D

**Bottom Lens** 

Bottom lens is regressed upward 3/4", no exterior screws showing.

FRONT ANGLED VIEW

Drawings are not to scale.

EVERGREEN LIGHTING WWW.EVERGREENLIGHTING.COM 1379 Ridgeway St. Pomona, CA 91768 PHONE: (909) 865-5599 FAX: (909) 865-5539