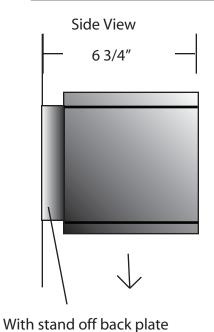

| Dimensions  | 5" H x 5" W x 6 3/4" D     |
|-------------|----------------------------|
| Lamps       | 9 watts of LED- 4000K      |
| Material    | Aluminum ( .064")          |
| Finish      | MG = Metallic Grey         |
| Lens        | Clear Frosted Acrylic 1/8" |
| Label       | Wet Location               |
| Voltage     | 120 / 277                  |
| Description | Exterior Wall Fixture      |