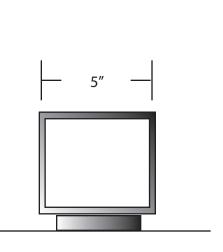

| Dimensions  | 5" H x 5" W x 6 3/4" D     |
|-------------|----------------------------|
| Lamps       | 9 watts of LED- 4000K      |
| Material    | Aluminum ( .064")          |
| Finish      | MG = Metallic Grey         |
| Lens        | Clear Frosted Acrylic 1/8" |
| Label       | Wet Location               |
| Voltage     | 120 / 277                  |
| Description | Exterior Wall Fixture      |