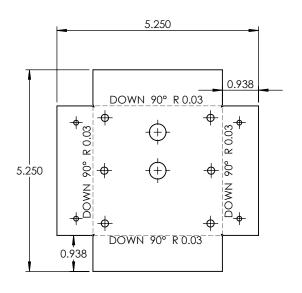

|                                                                                                                                                                                                                                                      |             |         | UNLESS OTHERWISE SPECIFIED:               |           | NAME | DATE | ALUMINUM 0.0635"    |              |  |  |
|------------------------------------------------------------------------------------------------------------------------------------------------------------------------------------------------------------------------------------------------------|-------------|---------|-------------------------------------------|-----------|------|------|---------------------|--------------|--|--|
|                                                                                                                                                                                                                                                      |             |         | DIMENSIONS ARE IN INCHES                  | DRAWN     |      |      | ALUMINUM            | 0.0635       |  |  |
|                                                                                                                                                                                                                                                      |             |         | TOLERANCES:<br>FRACTIONAL ±               | CHECKED   |      |      | TITLE:              |              |  |  |
|                                                                                                                                                                                                                                                      |             |         | ANGULAR: MACH± BEND ± TWO PLACE DECIMAL ± | ENG APPR. |      |      |                     |              |  |  |
|                                                                                                                                                                                                                                                      |             |         | THREE PLACE DECIMAL ±                     | MFG APPR. |      | B.   | x-sdof-grv-dn-5x5-  | 9W-MG-CFA-40 |  |  |
|                                                                                                                                                                                                                                                      |             |         | INTERPRET GEOMETRIC                       | Q.A.      |      |      |                     |              |  |  |
| PROPRIETARY AND CONFIDENTIAL                                                                                                                                                                                                                         |             |         | TOLERANCING PER:                          | COMMENTS: |      |      |                     |              |  |  |
| THE INFORMATION CONTAINED IN THIS DRAWING IS THE SOLE PROPERTY OF <insert company="" here="" name="">. ANY REPRODUCTION IN PART OR AS A WHOLE WITHOUT THE WRITTEN PERMISSION OF <insert company="" here="" name=""> IS PROHIBITED.</insert></insert> |             |         | MATERIAL                                  |           |      |      | SIZE DWG. NO.       | REV          |  |  |
|                                                                                                                                                                                                                                                      | NEXT ASSY   | USED ON | FINISH                                    |           |      |      | A                   |              |  |  |
|                                                                                                                                                                                                                                                      | APPLICATION |         | DO NOT SCALE DRAWING                      |           |      |      | SCALE: 1:2.5WEIGHT: | SHEET 7 OF 7 |  |  |
| 5                                                                                                                                                                                                                                                    | 4           |         | 3                                         |           |      | 2    |                     | 1            |  |  |