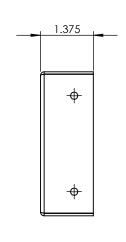

|                                                                                                                                                                                                                                                      |             |         | UNLESS OTHERWISE SPECIFIED:               |           | NAME | DATE | ALUMINUM 0.0635"    |              |  |  |
|------------------------------------------------------------------------------------------------------------------------------------------------------------------------------------------------------------------------------------------------------|-------------|---------|-------------------------------------------|-----------|------|------|---------------------|--------------|--|--|
|                                                                                                                                                                                                                                                      |             |         | DIMENSIONS ARE IN INCHES                  | DRAWN     |      |      | ALUMINUM            | 0.0635       |  |  |
|                                                                                                                                                                                                                                                      |             |         | TOLERANCES:<br>FRACTIONAL ±               | CHECKED   |      |      | TITLE:              |              |  |  |
|                                                                                                                                                                                                                                                      |             |         | ANGULAR: MACH± BEND ± TWO PLACE DECIMAL ± | ENG APPR. |      |      |                     |              |  |  |
|                                                                                                                                                                                                                                                      |             |         | THREE PLACE DECIMAL ±                     | MFG APPR. |      | B.   | x-sdof-grv-dn-5x5-  | 9W-MG-CFA-40 |  |  |
|                                                                                                                                                                                                                                                      |             |         | INTERPRET GEOMETRIC                       | Q.A.      |      |      |                     |              |  |  |
| PROPRIETARY AND CONFIDENTIAL                                                                                                                                                                                                                         |             |         | TOLERANCING PER:                          | COMMENTS: |      |      |                     |              |  |  |
| THE INFORMATION CONTAINED IN THIS DRAWING IS THE SOLE PROPERTY OF <insert company="" here="" name="">. ANY REPRODUCTION IN PART OR AS A WHOLE WITHOUT THE WRITTEN PERMISSION OF <insert company="" here="" name=""> IS PROHIBITED.</insert></insert> |             |         | MATERIAL                                  |           |      |      | SIZE DWG. NO.       | REV          |  |  |
|                                                                                                                                                                                                                                                      | NEXT ASSY   | USED ON | FINISH                                    |           |      |      | A                   |              |  |  |
|                                                                                                                                                                                                                                                      | APPLICATION |         | DO NOT SCALE DRAWING                      |           |      |      | SCALE: 1:2.5WEIGHT: | SHEET 7 OF 7 |  |  |
| 5                                                                                                                                                                                                                                                    | 4           |         | 3                                         |           |      | 2    |                     | 1            |  |  |