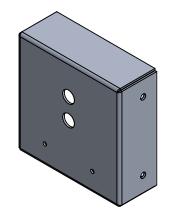

|                                                                                                                                                                                                                                                                                   |             |         | UNLESS OTHERWISE SPECIFIED:                                     |           | NAME | DATE | ALUMINUM 0.0635"  TITLE:  X-SDOF-GRV-DN-5X5-9W-MG-CFA- |          |      | 11       |
|-----------------------------------------------------------------------------------------------------------------------------------------------------------------------------------------------------------------------------------------------------------------------------------|-------------|---------|-----------------------------------------------------------------|-----------|------|------|--------------------------------------------------------|----------|------|----------|
|                                                                                                                                                                                                                                                                                   |             |         | DIMENSIONS ARE IN INCHES                                        | DRAWN     |      |      |                                                        |          |      |          |
|                                                                                                                                                                                                                                                                                   |             |         | TOLERANCES:<br>FRACTIONAL ±                                     | CHECKED   |      |      |                                                        |          |      |          |
|                                                                                                                                                                                                                                                                                   |             |         | ANGULAR: MACH± BEND ± TWO PLACE DECIMAL ± THREE PLACE DECIMAL ± | ENG APPR. |      |      |                                                        |          |      |          |
|                                                                                                                                                                                                                                                                                   |             |         |                                                                 | MFG APPR. |      | B    |                                                        |          |      | 9-CFA-40 |
|                                                                                                                                                                                                                                                                                   |             |         | INTERPRET GEOMETRIC                                             | Q.A.      |      |      |                                                        |          |      |          |
| PROPRIETARY AND CONFIDENTIAL THE INFORMATION CONTAINED IN THIS DRAWING IS THE SOLE PROPERTY OF <insert company="" here="" name="">. ANY REPRODUCTION IN PART OR AS A WHOLE WITHOUT THE WRITTEN PERMISSION OF <insert company="" here="" name=""> IS PROHIBITED.</insert></insert> |             |         | TOLERANCING PER:  MATERIAL                                      | COMMENTS: |      |      | SIZE DWG.                                              | DWG. NO. |      | REV      |
|                                                                                                                                                                                                                                                                                   | NEXT ASSY   | USED ON | FINISH                                                          |           |      |      | Α                                                      |          |      |          |
|                                                                                                                                                                                                                                                                                   | APPLICATION |         | DO NOT SCALE DRAWING                                            |           |      |      | SCALE: 1:2.                                            | SWEIGHT: | SHEE | T 6 OF 7 |
| 5                                                                                                                                                                                                                                                                                 | 4           |         | 3                                                               |           |      | 2    |                                                        |          | 1    | -        |