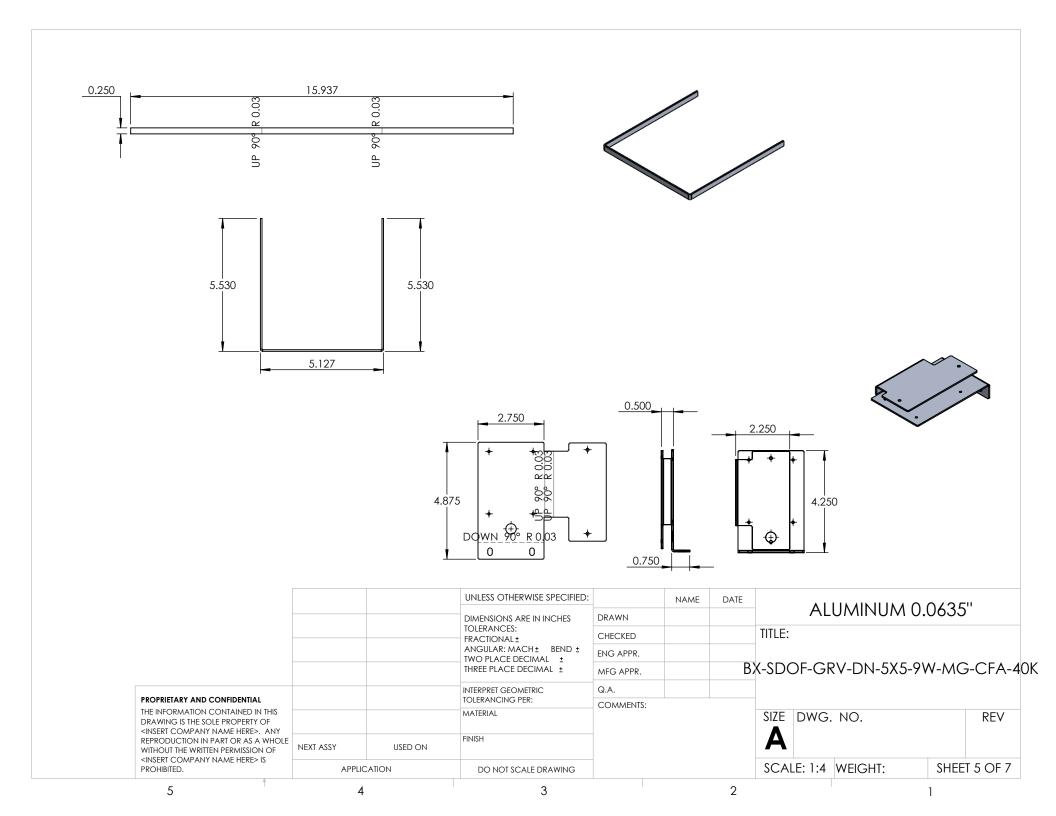

|                                                                                                                                                                                                                                                                                   |             |         | UNLESS OTHERWISE SPECIFIED:                                     |           | NAME | DATE | ALUMINUM 0.0635"  TITLE:  X-SDOF-GRV-DN-5X5-9W-MG-CFA- |          |      | 11       |
|-----------------------------------------------------------------------------------------------------------------------------------------------------------------------------------------------------------------------------------------------------------------------------------|-------------|---------|-----------------------------------------------------------------|-----------|------|------|--------------------------------------------------------|----------|------|----------|
|                                                                                                                                                                                                                                                                                   |             |         | DIMENSIONS ARE IN INCHES                                        | DRAWN     |      |      |                                                        |          |      |          |
|                                                                                                                                                                                                                                                                                   |             |         | TOLERANCES:<br>FRACTIONAL ±                                     | CHECKED   |      |      |                                                        |          |      |          |
|                                                                                                                                                                                                                                                                                   |             |         | ANGULAR: MACH± BEND ± TWO PLACE DECIMAL ± THREE PLACE DECIMAL ± | ENG APPR. |      |      |                                                        |          |      |          |
|                                                                                                                                                                                                                                                                                   |             |         |                                                                 | MFG APPR. |      | B    |                                                        |          |      | 9-CFA-40 |
|                                                                                                                                                                                                                                                                                   |             |         | INTERPRET GEOMETRIC                                             | Q.A.      |      |      |                                                        |          |      |          |
| PROPRIETARY AND CONFIDENTIAL THE INFORMATION CONTAINED IN THIS DRAWING IS THE SOLE PROPERTY OF <insert company="" here="" name="">. ANY REPRODUCTION IN PART OR AS A WHOLE WITHOUT THE WRITTEN PERMISSION OF <insert company="" here="" name=""> IS PROHIBITED.</insert></insert> |             |         | TOLERANCING PER:  MATERIAL                                      | COMMENTS: |      |      | SIZE DWG.                                              | DWG. NO. |      | REV      |
|                                                                                                                                                                                                                                                                                   | NEXT ASSY   | USED ON | FINISH                                                          |           |      |      | Α                                                      |          |      |          |
|                                                                                                                                                                                                                                                                                   | APPLICATION |         | DO NOT SCALE DRAWING                                            |           |      |      | SCALE: 1:2.                                            | SWEIGHT: | SHEE | T 6 OF 7 |
| 5                                                                                                                                                                                                                                                                                 | 4           |         | 3                                                               |           |      | 2    |                                                        |          | 1    | -        |