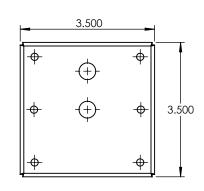

| APPLICATION |         | DO NOT SCALE DRAWING                                            |           |      |      | SCALE: 1:2.                                            | SWEIGHT: | SHEE | T 6 OF 7 |
| 5                                                                                                                                                                                                                                                                                 | 4           |         | 3                                                               |           |      | 2    |                                                        |          | 1    | -        |









|                                                                                                                                                                                                                                                      |             |         | UNLESS OTHERWISE SPECIFIED:               |           | NAME | DATE | ALUMINUM 0.0635"    |              |  |  |
|------------------------------------------------------------------------------------------------------------------------------------------------------------------------------------------------------------------------------------------------------|-------------|---------|-------------------------------------------|-----------|------|------|---------------------|--------------|--|--|
|