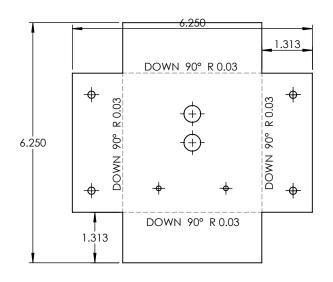

|                                                                                                                                                                                                                                                                                   |             |         | UNLESS OTHERWISE SPECIFIED:                                     |           | NAME | DATE | ALUMINUM 0.0635"  TITLE:  X-SDOF-GRV-DN-5X5-9W-MG-CFA- |          |      | 11       |
|-----------------------------------------------------------------------------------------------------------------------------------------------------------------------------------------------------------------------------------------------------------------------------------|-------------|---------|-----------------------------------------------------------------|-----------|------|------|--------------------------------------------------------|----------|------|----------|
|                                                                                                                                                                                                                                                                                   |             |         | DIMENSIONS ARE IN INCHES                                        | DRAWN     |      |      |                                                        |          |      |          |
|                                                                                                                                                                                                                                                                                   |             |         | TOLERANCES:<br>FRACTIONAL ±                                     | CHECKED   |      |      |                                                        |          |      |          |
|                                                                                                                                                                                                                                                                                   |             |         | ANGULAR: MACH± BEND ± TWO PLACE DECIMAL ± THREE PLACE DECIMAL ± | ENG APPR. |      |      |                                                        |          |      |          |
|                                                                                                                                                                                                                                                                                   |             |         |                                                                 | MFG APPR. |      | B    |                                                        |          |      | 9-CFA-40 |
|                                                                                                                                                                                                                                                                                   |             |         | INTERPRET GEOMETRIC                                             | Q.A.      |      |      |                                                        |          |      |          |
| PROPRIETARY AND CONFIDENTIAL THE INFORMATION CONTAINED IN THIS DRAWING IS THE SOLE PROPERTY OF <insert company="" here="" name="">. ANY REPRODUCTION IN PART OR AS A WHOLE WITHOUT THE WRITTEN PERMISSION OF <insert company="" here="" name=""> IS PROHIBITED.</insert></insert> |             |         | TOLERANCING PER:  MATERIAL                                      | COMMENTS: |      |      | SIZE DWG.                                              | DWG. NO. |      | REV      |
|                                                                                                                                                                                                                                                                                   | NEXT ASSY   | USED ON | FINISH                                                          |           |      |      | Α                                                      |          |      |          |
|                                                                                                                                                                                                                                                                                   | APPLICATION |         | DO NOT SCALE DRAWING                                            |           |      |      | SCALE: 1:2.                                            | SWEIGHT: | SHEE | T 6 OF 7 |
| 5                                                                                                                                                                                                                                                                                 | 4           |         | 3                                                               |           |      | 2    |                                                        |          | 1    | -        |