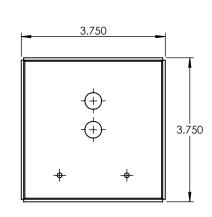

|                                                                                                                                                                                                                                                                                   |             |         | UNLESS OTHERWISE SPECIFIED:                                     |           | NAME | DATE | ALUMINUM 0.0635"  TITLE:  X-SDOF-GRV-DN-5X5-9W-MG-CFA- |          |      | 11       |
|-----------------------------------------------------------------------------------------------------------------------------------------------------------------------------------------------------------------------------------------------------------------------------------|-------------|---------|-----------------------------------------------------------------|-----------|------|------|--------------------------------------------------------|----------|------|----------|
|                                                                                                                                                                                                                                                                                   |             |         | DIMENSIONS ARE IN INCHES                                        | DRAWN     |      |      |                                                        |          |      |          |
|                                                                                                                                                                                                                                                                                   |             |         | TOLERANCES:<br>FRACTIONAL ±                                     | CHECKED   |      |      |                                                        |          |      |          |
|                                                                                                                                                                                                                                                                                   |             |         | ANGULAR: MACH± BEND ± TWO PLACE DECIMAL ± THREE PLACE DECIMAL ± | ENG APPR. |      |      |                                                        |          |      |          |
|                                                                                                                                                                                                                                                                                   |             |         |                                                                 | MFG APPR. |      | B    |                                                        |          |      | 9-CFA-40 |
|                                                                                                                                                                                                                                                                                   |             |         | INTERPRET GEOMETRIC                                             | Q.A.      |      |      |                                                        |          |      |          |
| PROPRIETARY AND CONFIDENTIAL THE INFORMATION CONTAINED IN THIS DRAWING IS THE SOLE PROPERTY OF <insert company="" here="" name="">. ANY REPRODUCTION IN PART OR AS A WHOLE WITHOUT THE WRITTEN PERMISSION OF <insert company="" here="" name=""> IS PROHIBITED.</insert></insert> |             |         | TOLERANCING PER:  MATERIAL                                      | COMMENTS: |      |      | SIZE DWG.                                              | DWG. NO. |      | REV      |
|                                                                                                                                                                                                                                                                                   | NEXT ASSY   | USED ON | FINISH                                                          |           |      |      | Α                                                      |          |      |          |
|                                                                                                                                                                                                                                                                                   | APPLICATION |         | DO NOT SCALE DRAWING                                            |           |      |      | SCALE: 1:2.                                            | SWEIGHT: | SHEE | T 6 OF 7 |
| 5                                                                                                                                                                                                                                                                                 | 4           |         | 3                                                               |           |      | 2    |                                                        |          | 1    | -        |