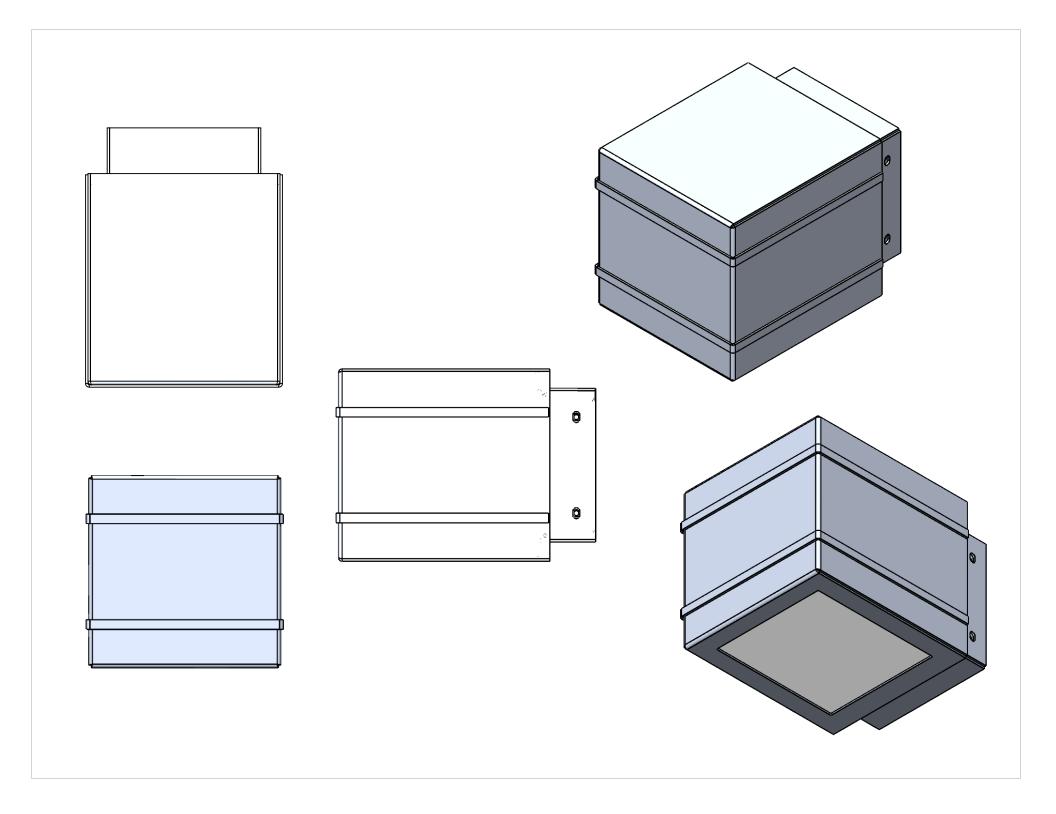

|                                                                                                                                                                                                                                                                                   |             |         | UNLESS OTHERWISE SPECIFIED:                                     |           | NAME | DATE | ALUMINUM 0.0635"  TITLE:  X-SDOF-GRV-DN-5X5-9W-MG-CFA- |          |      | 11       |
|-----------------------------------------------------------------------------------------------------------------------------------------------------------------------------------------------------------------------------------------------------------------------------------|-------------|---------|---