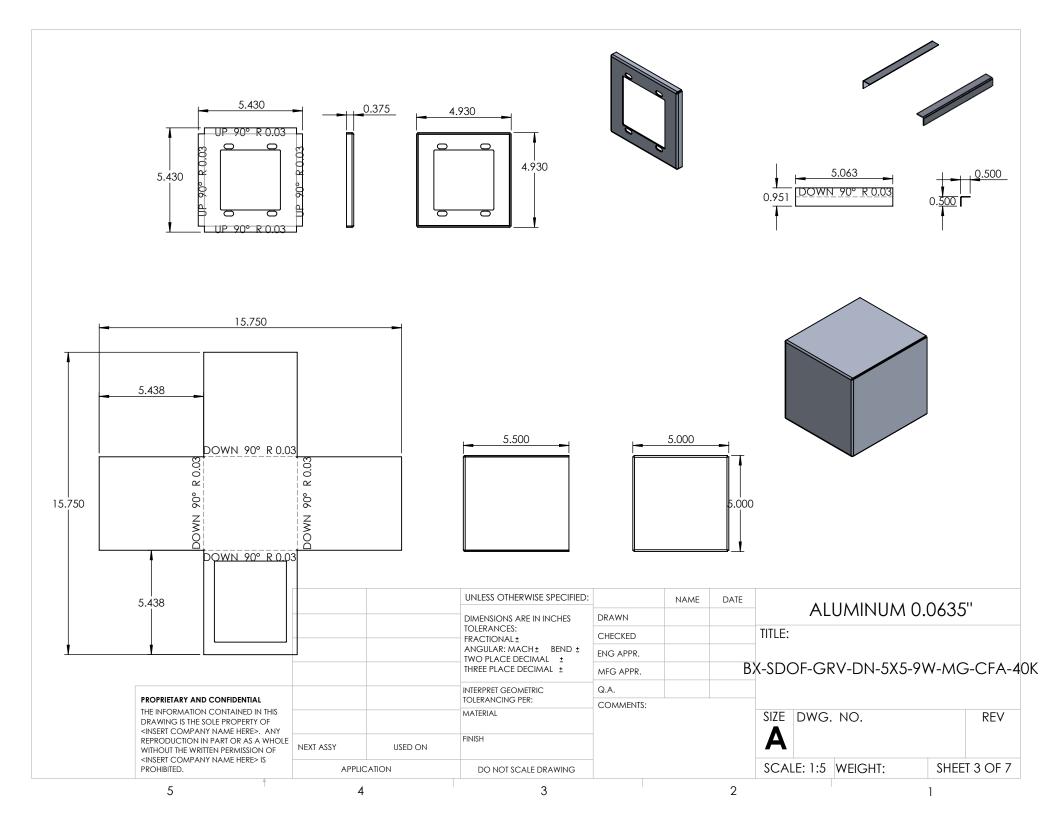

|                                                                                                                                                                                                                                                                                   |             |         | UNLESS OTHERWISE SPECIFIED:                                     |           | NAME | DATE | ALUMINUM 0.0635"  TITLE:  X-SDOF-GRV-DN-5X5-9W-MG-CFA- |          |      | 11       |
|-----------------------------------------------------------------------------------------------------------------------------------------------------------------------------------------------------------------------------------------------------------------------------------|-------------|---------|-----------------------------------------------------------------|-----------|------|------|--------------------------------------------------------|----------|------|----------|
|                                                                                                                                                                                                                                                                                   |             |         | DIMENSIONS ARE IN INCHES                                        | DRAWN     |      |      |                                                        |          |      |          |
|                                                                                                                                                                                                                                                                                   |             |         | TOLERANCES:<br>FRACTIONAL ±                                     | CHECKED   |      |      |                                                        |          |      |          |
|                                                                                                                                                                                                                                                                                   |             |         | ANGULAR: MACH± BEND ± TWO PLACE DECIMAL ± THREE PLACE DECIMAL ± | ENG APPR. |      |      |                                                        |          |      |          |
|                                                                                                                                                                                                                                                                                   |             |         |                                                                 | MFG APPR. |      | B    |                                                        |          |      | 9-CFA-40 |
|                                                                                                                                                                                                                                                                                   |             |         | INTERPRET GEOMETRIC                                             | Q.A.      |      |      |                                                        |          |      |          |
| PROPRIETARY AND CONFIDENTIAL THE INFORMATION CONTAINED IN THIS DRAWING IS THE SOLE PROPERTY OF <insert company="" here="" name="">. ANY REPRODUCTION IN PART OR AS A WHOLE WITHOUT THE WRITTEN PERMISSION OF <insert company="" here="" name=""> IS PROHIBITED.</insert></insert> |             |         | TOLERANCING PER:  MATERIAL                                      | COMMENTS: |      |      | SIZE DWG.                                              | DWG. NO. |      | REV      |
|                                                                                                                                                                                                                                                                                   | NEXT ASSY   | USED ON | FINISH                                                          |           |      |      | Α                                                      |          |      |          |
|                                                                                                                                                                                                                                                                                   | APPLICATION |         | DO NOT SCALE DRAWING                                            |           |      |      | SCALE: 1:2.                                            | SWEIGHT: | SHEE | T 6 OF 7 |
| 5                                                                                                                                                                                                                                                                                 | 4           |         | 3                                                               |           |      | 2    |                                                        |          | 1    | -        |

|                                                                                                                                                                                                                                                      |             |         | UNLESS OTHERWISE SPECIFIED:               |           | NAME | DATE | ALUMINUM 0.0635"    |              |  |  |
|------------------------------------------------------------------------------------------------------------------------------------------------------------------------------------------------------------------------------------------------------|-------------|---------|-------------------------------------------|-----------|------|------|---------------------|--------------|--|--|
|                                                                                                                                                                                                                                                      |             |         | DIMENSIONS ARE IN INCHES                  | DRAWN     |      |      | ALUMINUM            | 0.0635       |  |  |
|                                                                                                                                                                                                                                                      |             |         | TOLERANCES:<br>FRACTIONAL ±               | CHECKED   |      |      | TITLE:              |              |  |  |
|                                                                                                                                                                                                                                                      |             |         | ANGULAR: MACH± BEND ± TWO PLACE DECIMAL ± | ENG APPR. |      |      |                     |              |  |  |
|                                                                                                                                                                                                                                                      |             |         | THREE PLACE DECIMAL ±                     | MFG APPR. |      | B.   | x-sdof-grv-dn-5x5-  | 9W-MG-CFA-40 |  |  |
|                                                                                                                                                                                                                                                      |             |         | INTERPRET GEOMETRIC                       | Q.A.      |      |      |                     |              |  |  |
| PROPRIETARY AND CONFIDENTIAL                                                                                                                                                                                                                         |             |         | TOLERANCING PER:                          | COMMENTS: |      |      |                     |              |  |  |
| THE INFORMATION CONTAINED IN THIS DRAWING IS THE SOLE PROPERTY OF <insert company="" here="" name="">. ANY REPRODUCTION IN PART OR AS A WHOLE WITHOUT THE WRITTEN PERMISSION OF <insert company="" here="" name=""> IS PROHIBITED.</insert></insert> |             |         | MATERIAL                                  |           |      |      | SIZE DWG. NO.       | REV          |  |  |
|                                                                                                                                                                                                                                                      | NEXT ASSY   | USED ON | FINISH                                    |           |      |      | A                   |              |  |  |
|                                                                                                                                                                                                                                                      | APPLICATION |         | DO NOT SCALE DRAWING                      |           |      |      | SCALE: 1:2.5WEIGHT: | SHEET 7 OF 7 |  |  |
| 5                                                                                                                                                                                                                                                    | 4           |         | 3                                         |           |      | 2    |                     | 1            |  |  |