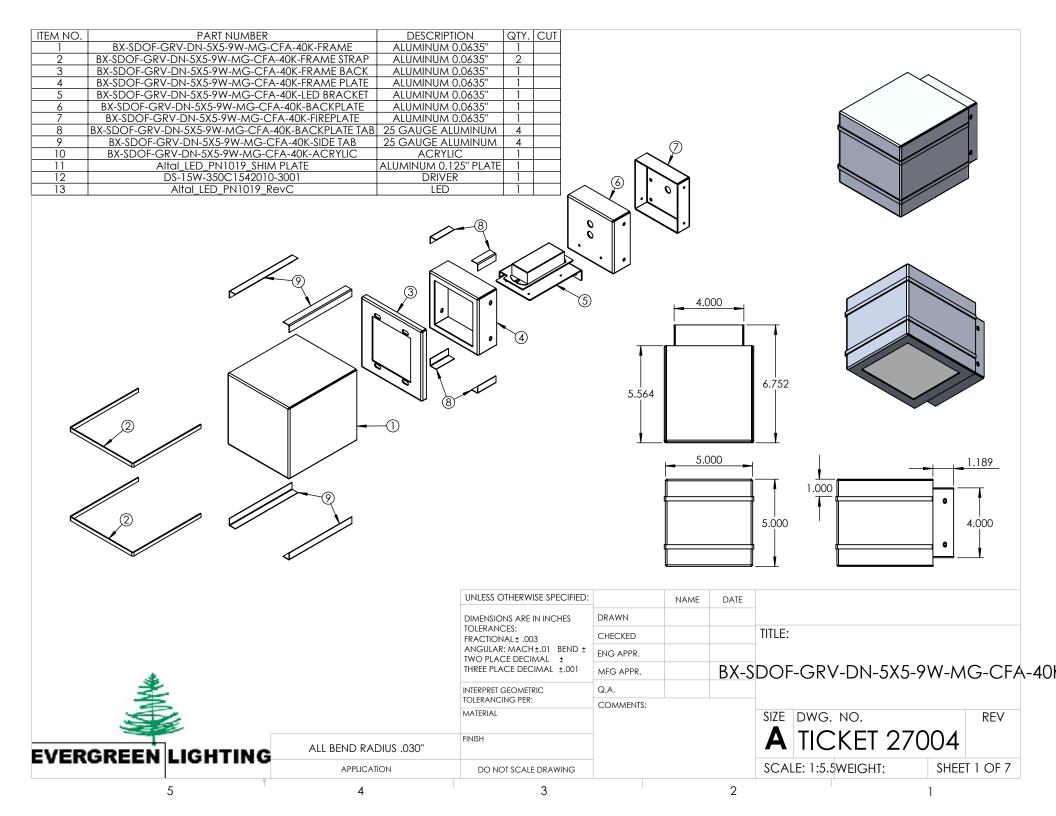

|                                                                                                                                                                                                                                                                                   |             |         | UNLESS OTHERWISE SPECIFIED:                                     |           | NAME | DATE | ALUMINUM 0.0635"  TITLE:  X-SDOF-GRV-DN-5X5-9W-MG-CFA- |          |      | 11       |
|-----------------------------------------------------------------------------------------------------------------------------------------------------------------------------------------------------------------------------------------------------------------------------------|-------------|---------|-----------------------------------------------------------------|-----------|------|------|--------------------------------------------------------|----------|------|----------|
|                                                                                                                                                                                                                                                                                   |             |         | DIMENSIONS ARE IN INCHES                                        | DRAWN     |      |      |                                                        |          |      |          |
|                                                                                                                                                                                                                                                                                   |             |         | TOLERANCES:<br>FRACTIONAL ±                                     | CHECKED   |      |      |                                                        |          |      |          |
|                                                                                                                                                                                                                                                                                   |             |         | ANGULAR: MACH± BEND ± TWO PLACE DECIMAL ± THREE PLACE DECIMAL ± | ENG APPR. |      |      |                                                        |          |      |          |
|                                                                                                                                                                                                                                                                                   |             |         |                                                                 | MFG APPR. |      | B    |                                                        |          |      | 9-CFA-40 |
|                                                                                                                                                                                                                                                                                   |             |         | INTERPRET GEOMETRIC                                             | Q.A.      |      |      |                                                        |          |      |          |
| PROPRIETARY AND CONFIDENTIAL THE INFORMATION CONTAINED IN THIS DRAWING IS THE SOLE PROPERTY OF <insert company="" here="" name="">. ANY REPRODUCTION IN PART OR AS A WHOLE WITHOUT THE WRITTEN PERMISSION OF <insert company="" here="" name=""> IS PROHIBITED.</insert></insert> |             |         | TOLERANCING PER:  MATERIAL                                      | COMMENTS: |      |      | SIZE DWG.                                              | DWG. NO. |      | REV      |
|                                                                                                                                                                                                                                                                                   | NEXT ASSY   | USED ON | FINISH                                                          |           |      |      | Α                                                      |          |      |          |
|                                                                                                                                                                                                                                                                                   | APPLICATION |         | DO NOT SCALE DRAWING                                            |           |      |      | SCALE: 1:2.                                            | SWEIGHT: | SHEE | T 6 OF 7 |
| 5                                                                                                                                                                                                                                                                                 | 4           |         | 3                                                               |           |      | 2    |                                                        |          | 1    | -        |

|                                                                                                                                                                                                                                                      |             |         | UNLESS OTHERWISE SPECIFIED:               |           | NAME | DATE | ALUMINUM 0.0635"    |              |  |  |
|------------------------------------------------------------------------------------------------------------------------------------------------------------------------------------------------------------------------------------------------------|-------------|---------|-------------------------------------------|-----------|------|------|---------------------|--------------|--|--|
|                                                                                                                                                                                                                                                      |             |         | DIMENSIONS ARE IN INCHES                  | DRAWN     |      |      | ALUMINUM            | 0.0635       |  |  |
|                                                                                                                                                                                                                                                      |             |         | TOLERANCES:<br>FRACTIONAL ±               | CHECKED   |      |      | TITLE:              |              |  |  |
|                                                                                                                                                                                                                                                      |             |         | ANGULAR: MACH± BEND ± TWO PLACE DECIMAL ± | ENG APPR. |      |      |                     |              |  |  |
|                                                                                                                                                                                                                                                      |             |         | THREE PLACE DECIMAL ±                     | MFG APPR. |      | B.   | x-sdof-grv-dn-5x5-  | 9W-MG-CFA-40 |  |  |
|                                                                                                                                                                                                                                                      |             |         | INTERPRET GEOMETRIC                       | Q.A.      |      |      |                     |              |  |  |
| PROPRIETARY AND CONFIDENTIAL                                                                                                                                                                                                                         |             |         | TOLERANCING PER:                          | COMMENTS: |      |      |                     |              |  |  |
| THE INFORMATION CONTAINED IN THIS DRAWING IS THE SOLE PROPERTY OF <insert company="" here="" name="">. ANY REPRODUCTION IN PART OR AS A WHOLE WITHOUT THE WRITTEN PERMISSION OF <insert company="" here="" name=""> IS PROHIBITED.</insert></insert> |             |         | MATERIAL                                  |           |      |      | SIZE DWG. NO.       | REV          |  |  |
|                                                                                                                                                                                                                                                      | NEXT ASSY   | USED ON | FINISH                                    |           |      |      | A                   |              |  |  |
|                                                                                                                                                                                                                                                      | APPLICATION |         | DO NOT SCALE DRAWING                      |           |      |      | SCALE: 1:2.5WEIGHT: | SHEET 7 OF 7 |  |  |
| 5                                                                                                                                                                                                                                                    | 4           |         | 3                                         |           |      | 2    |                     | 1            |  |  |