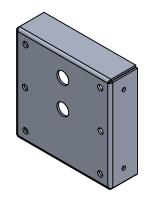

|                                                                                                                                                                                                                                                                                   |             |         | UNLESS OTHERWISE SPECIFIED:                                     |           | NAME | DATE | ALUMINUM 0.0635"  TITLE:  X-SDOF-GRV-DN-5X5-9W-MG-CFA- |          |      | 11       |
|-----------------------------------------------------------------------------------------------------------------------------------------------------------------------------------------------------------------------------------------------------------------------------------|-------------|---------|-----------------------------------------------------------------|-----------|------|------|--------------------------------------------------------|----------|------|----------|
|                                                                                                                                                                                                                                                                                   |             |         | DIMENSIONS ARE IN INCHES                                        | DRAWN     |      |      |                                                        |          |      |          |
|                                                                                                                                                                                                                                                                                   |             |         | TOLERANCES:<br>FRACTIONAL ±                                     | CHECKED   |      |      |                                                        |          |      |          |
|                                                                                                                                                                                                                                                                                   |             |         | ANGULAR: MACH± BEND ± TWO PLACE DECIMAL ± THREE PLACE DECIMAL ± | ENG APPR. |      |      |                                                        |          |      |          |
|                                                                                                                                                                                                                                                                                   |             |         |                                                                 | MFG APPR. |      | B    |                                                        |          |      | 9-CFA-40 |
|                                                                                                                                                                                                                                                                                   |             |         | INTERPRET GEOMETRIC                                             | Q.A.      |      |      |                                                        |          |      |          |
| PROPRIETARY AND CONFIDENTIAL THE INFORMATION CONTAINED IN THIS DRAWING IS THE SOLE PROPERTY OF <insert company="" here="" name="">. ANY REPRODUCTION IN PART OR AS A WHOLE WITHOUT THE WRITTEN PERMISSION OF <insert company="" here="" name=""> IS PROHIBITED.</insert></insert> |             |         | TOLERANCING PER:  MATERIAL                                      | COMMENTS: |      |      | SIZE DWG.                                              | DWG. NO. |      | REV      |
|                                                                                                                                                                                                                                                                                   | NEXT ASSY   | USED ON | FINISH                                                          |           |      |      | Α                                                      |          |      |          |
|                                                                                                                                                                                                                                                                                   | APPLICATION |         | DO NOT SCALE DRAWING                                            |           |      |      | SCALE: 1:2.                                            | SWEIGHT: | SHEE | T 6 OF 7 |
| 5                                                                                                                                                                                                                                                                                 | 4           |         | 3                                                               |           |      | 2    |                                                        |          | 1    | -        |