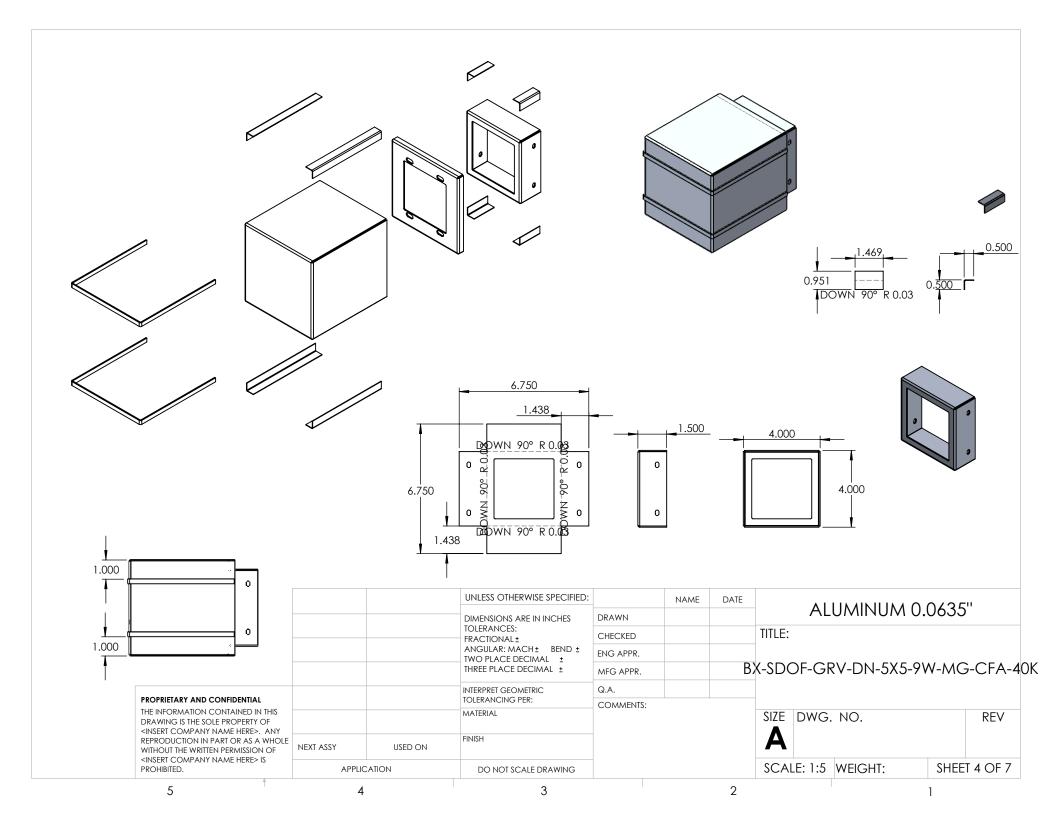

|                                                                                                                                                                                                                                                                                   |             |         | UNLESS OTHERWISE SPECIFIED:                                     |           | NAME | DATE | ALUMINUM 0.0635"  TITLE:  X-SDOF-GRV-DN-5X5-9W-MG-CFA- |          |      | 11       |
|-----------------------------------------------------------------------------------------------------------------------------------------------------------------------------------------------------------------------------------------------------------------------------------|-------------|---------|-----------------------------------------------------------------|-----------|------|------|--------------------------------------------------------|----------|------|----------|
|                                                                                                                                                                                                                                                                                   |             |         | DIMENSIONS ARE IN INCHES                                        | DRAWN     |      |      |                                                        |          |      |          |
|                                                                                                                                                                                                                                                                                   |             |         | TOLERANCES:<br>FRACTIONAL ±                                     | CHECKED   |      |      |                                                        |          |      |          |
|                                                                                                                                                                                                                                                                                   |             |         | ANGULAR: MACH± BEND ± TWO PLACE DECIMAL ± THREE PLACE DECIMAL ± | ENG APPR. |      |      |                                                        |          |      |          |
|                                                                                                                                                                                                                                                                                   |             |         |                                                                 | MFG APPR. |      | B    |                                                        |          |      | 9-CFA-40 |
|                                                                                                                                                                                                                                                                                   |             |         | INTERPRET GEOMETRIC                                             | Q.A.      |      |      |                                                        |          |      |          |
| PROPRIETARY AND CONFIDENTIAL THE INFORMATION CONTAINED IN THIS DRAWING IS THE SOLE PROPERTY OF <insert company="" here="" name="">. ANY REPRODUCTION IN PART OR AS A WHOLE WITHOUT THE WRITTEN PERMISSION OF <insert company="" here="" name=""> IS PROHIBITED.</insert></insert> |             |         | TOLERANCING PER:  MATERIAL                                      | COMMENTS: |      |      | SIZE DWG.                                              | DWG. NO. |      | REV      |
|                                                                                                                                                                                                                                                                                   | NEXT ASSY   | USED ON | FINISH                                                          |           |      |      | Α                                                      |          |      |          |
|                                                                                                                                                                                                                                                                                   | APPLICATION |         | DO NOT SCALE DRAWING                                            |           |      |      | SCALE: 1:2.                                            | SWEIGHT: | SHEE | T 6 OF 7 |
| 5                                                                                                                                                                                                                                                                                 | 4           |         | 3                                                               |           |      | 2    |                                                        |          | 1    | -        |

|                                                                                                                                                                                                                                                      |             |         | UNLESS OTHERWISE SPECIFIED:               |           | NAME | DATE | ALUMINUM 0.0635"    |              |  |  |
|------------------------------------------------------------------------------------------------------------------------------------------------------------------------------------------------------------------------------------------------------|-------------|---------|-------------------------------------------|-----------|------|------|---------------------|--------------|--|--|
|                                                                                                                                                                                                                                                      |             |         | DIMENSIONS ARE IN INCHES                  | DRAWN     |      |      | ALUMINUM            | 0.0635       |  |  |
|                                                                                                                                                                                                                                                      |             |         | TOLERANCES:<br>FRACTIONAL ±               | CHECKED   |      |      | TITLE:              |              |  |  |
|                                                                                                                                                                                                                                                      |             |         | ANGULAR: MACH± BEND ± TWO PLACE DECIMAL ± | ENG APPR. |      |      |                     |              |  |  |
|                                                                                                                                                                                                                                                      |             |         | THREE PLACE DECIMAL ±                     | MFG APPR. |      | B.   | x-sdof-grv-dn-5x5-  | 9W-MG-CFA-40 |  |  |
|                                                                                                                                                                                                                                                      |             |         | INTERPRET GEOMETRIC                       | Q.A.      |      |      |                     |              |  |  |
| PROPRIETARY AND CONFIDENTIAL                                                                                                                                                                                                                         |             |         | TOLERANCING PER:                          | COMMENTS: |      |      |                     |              |  |  |
| THE INFORMATION CONTAINED IN THIS DRAWING IS THE SOLE PROPERTY OF <insert company="" here="" name="">. ANY REPRODUCTION IN PART OR AS A WHOLE WITHOUT THE WRITTEN PERMISSION OF <insert company="" here="" name=""> IS PROHIBITED.</insert></insert> |             |         | MATERIAL                                  |           |      |      | SIZE DWG. NO.       | REV          |  |  |
|                                                                                                                                                                                                                                                      | NEXT ASSY   | USED ON | FINISH                                    |           |      |      | A                   |              |  |  |
|                                                                                                                                                                                                                                                      | APPLICATION |         | DO NOT SCALE DRAWING                      |           |      |      | SCALE: 1:2.5WEIGHT: | SHEET 7 OF 7 |  |  |
| 5                                                                                                                                                                                                                                                    | 4           |         | 3                                         |           |      | 2    |                     | 1            |  |  |