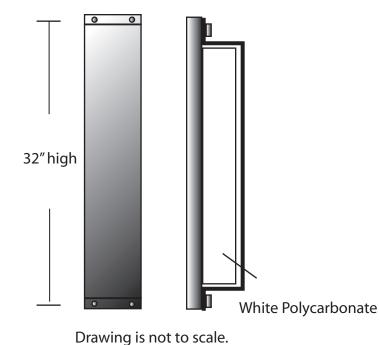

## SHLD-W-32"-SDLT30LED-AB-WP-WET-DIM-40K

| SPECIFICATION FEATURES | Date     |
|------------------------|----------|
|                        | 02-26-24 |

PROJECT:

| Dimensions  | 32" H x 5 1/2" W x 4" D       |
|-------------|-------------------------------|
| Lamps       | 30 watts of LED - 4000 Kelvin |
| Material    | Aluminum                      |
| Finish      | Architectural Bronze          |
| Lens        | White Polycarbonate           |
| Label       | WET Location                  |
| Voltage     | 120 / 277                     |
| Description | Exterior                      |

SPECIFIER:

Top and bottom view

**Tamper Proof enclosure** 

2,600 fixture lumens with 0 to 10 volt dimming

Side illumination only

## Front View

MADE IN USA BAA and BABA compliant

EVERGREEN LIGHTING WWW.EVERGREENLIGHTING.COM 1379 Ridgeway St. Pomona, CA 91768 PHONE: (909) 865-5599 FAX: (909) 865-5539