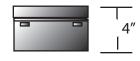

## SHLD-W-32"-SDLT30LED-AB-WP-WET-DIM-40K

| SPECIFICATION FEATURES | Date     |
|------------------------|----------|
|                        | 02-26-24 |

PROJECT:

| Dimensions  | 32" H x 5 1/2" W x 4" D       |
|-------------|-------------------------------|
| Lamps       | 30 watts of LED - 4000 Kelvin |
| Material    | Aluminum                      |
| Finish      | Architectural Bronze          |
| Lens        | White Polycarbonate           |
| Label       | WET Location                  |
| Voltage     | 120 / 277                     |
| Description | Exterior                      |