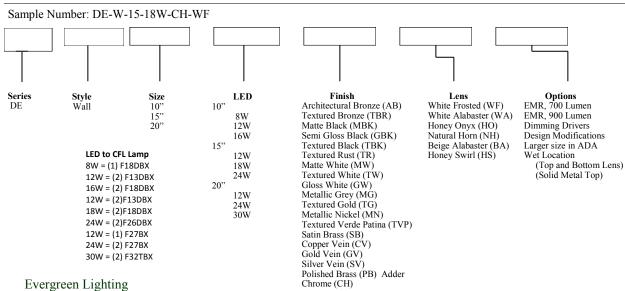

with solid metal top cap.

### Installation

Supplied with standard mounting hardware to mount to a 4" J-box or plaster ring

## **Optics**

Contact Evergreen Lighting for complete photometrics.

# LED

Alta #AL-R-1W-30 LED array to be mounted onto an Aluminum MPCB Board configured to the proper wattage.

The LED arrays will be centered within the Lens area and mounted on a white aluminum reflective backplate.

## Driver

Specific Drivers will be matched with each different LED array configuration/ wattage. Standard Driver features are:

- Constant Current
- 5 year warranty
- 120/277 multi-voltage power supplies
- IP66, IP67



10"H X 6"W X 4"D 15"H X 9"W X 4"D 20"H X 10"W X 5 1/2"D

# **Denali Series**

Labels ETL for US and Canada for damp or wet location

#### **ORDERING INFORMATION**



www.evergreenlighting.com