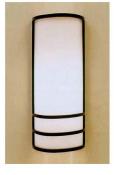

### **DENALI LED SERIES**

Denali LED Wall Sconce features a Luminous Diffuser in Acrylic, Commercial Milled Square Bar Design, ADA Compliant

| Catalog #   | Туре |
|-------------|------|
| Project     |      |
| Comments    | Date |
| Prepared By |      |

# Material

Aluminum Square Bar construction milled for high quality appearance, standard powdercoat finish, P95 white smooth acrylic half cylinder lens, .125 thick, with open top and bottom. Option: Wet Location with top and bottom lens, or with solid metal top cap.

10"H X 6"W X 4"D 15"H X 9"W X 4"D 20"H X 10"W X 5 1/2"D