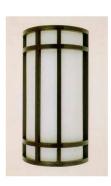

#### RENO LED SERIES

Reno LED Wall Sconce features a Luminous Diffuser in Acrylic, Commercial Milled Square Bar Design, ADA Compliant

| Catalog #   | Туре |
|-------------|------|
| Project     |      |
| Comments    | Date |
| Prepared By |      |

#### Material

Aluminum Square Bar construction milled for high quality appearance, standard powdercoat finish, white smooth acrylic half cylinder lens, .125 thick, with open top and bottom.

Option: Wet Location with top

10"H X 6"W X 4"D 15"H X 9"W X 4"D 20"H X 10"W X 5 1/2"D