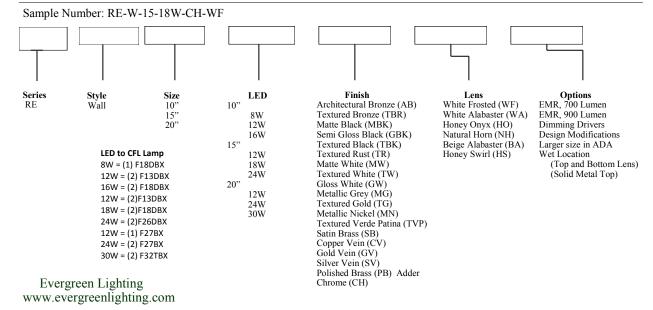

with solid metal top cap.

#### Installation

Supplied with standard mounting hardware to mount to a 4" J-box or plaster ring

### **Optics**

Contact Evergreen Lighting for complete photometrics.

#### LED

Alta #AL-R-1W-30 LED array to be mounted onto an Aluminum MPCB Board configured to the proper wattage.

The LED arrays will be centered within the Lens area and mounted on a white aluminum reflective backplate.

#### Driver

Specific Drivers will be matched with each different LED array configuration/wattage. Standard Driver features are:

- Constant Current
- 5 year warranty
- 120/277 multi-voltage power supplies
- IP66, IP67



10"H X 6"W X 4"D 15"H X 9"W X 4"D 20"H X 10"W X 5 1/2"D

## **Reno Series**

Labels ETL for US and Canada for damp or wet location

## ORDERING INFORMATION