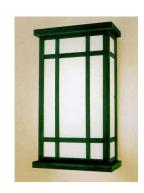

#### **CARMEL LED SERIES**

Carmel LED Wall Sconce features a Craftsman Style Cage Lantern, Luminous Three Panel Acrylic Diffuser, Decorative Strap Pattern, ADA Compliant

| Catalog #   | Туре |
|-------------|------|
| Project     |      |
| Comments    | Date |
| Prepared By |      |

### Material

Paintlok Non Rust-able Steel construction spot welded for high quality appearance in a Three Panel Cage Design, standard powdercoat finish, white smooth acrylic flat panel lens, .125 thick, with open top and bottom.

## **Carmel Series**

Labels ETL for US and Canada for damp or wet location