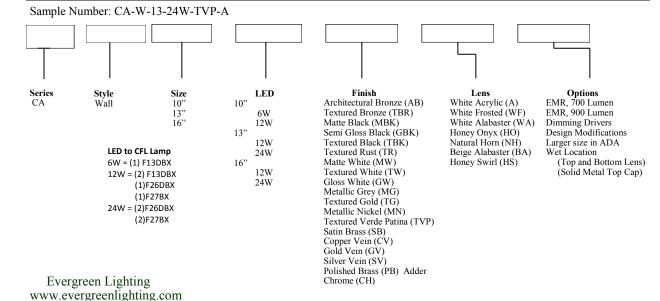

with standard mounting hardware to mount to a 4" J-box or plaster ring

## **Optics**

Contact Evergreen Lighting for complete photometrics.

### LED

Alta #AL-R-1W-30 LED array to be mounted onto an Aluminum MPCB Board configured to the proper wattage.

The LED arrays will be centered within the Lens area and mounted on a white aluminum reflective backplate.

#### Driver

Specific Drivers will be matched with each different LED array configuration/wattage. Standard Driver features are:

- Constant Current
- 5 year warranty
- 120/277 multi-voltage power supplies
- IP66, IP67

Driver Options: 0-10V Dimming Phase Dimming Triac Dimming



10"H X 7"W X 4"D 13"H X 8"W X 4"D 16"H X 10"W X 5"D

## **Carmel Series**

Labels ETL for US and Canada for damp or wet location

## ORDERING INFORMATION