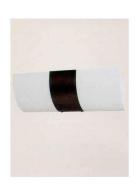

#### ONTARIO LED WALL VANITY SERIES

Ontario LED Wall Vanity Fixture features a Linear Scoop Shaped Design with a Center Band, White Acrylic Lens, and displays a clean glow

| Catalog #   | Туре |
|-------------|------|
| Project     |      |
| Comments    | Date |
| Prepared By |      |