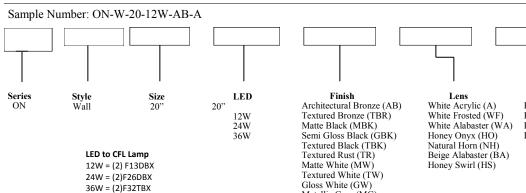

# ORDERING INFORMATION

Metallic Grey (MG)

Textured Gold (TG) Metallic Nickel (MN) Textured Verde Patina (TVP)

Satin Brass (SB) Copper Vein (CV) Gold Vein (GV) Silver Vein (SV) Polished Brass (PB) Adder

Chrome (CH)

Evergreen Lighting www.evergreenlighting.com

(2)F42TBX

Options EMR, 700 Lumen EMR, 900 Lumen Dimming Drivers Design Modifications