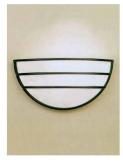

#### VENICE LED SERIES

Venice LED Wall Sconce features a Rugged Solid Aluminum Round Bar Trim Design with Two Horizontal Bars with a Luminous Quartersphere Diffuser in Acrylic, ADA Compliant

|   | Catalog #   | Туре |
|---|-------------|------|
| 5 | Project     |      |
|   | Comments    | Date |
|   | Prepared By |      |

# Material

Aluminum Round Bar construction with a Rugged Quarter-sphere Shaped Trim with Two Horizontal Bar Design, standard powdercoat finish, white smooth acrylic quartersphere shaped lens, .125 thick, with open top.