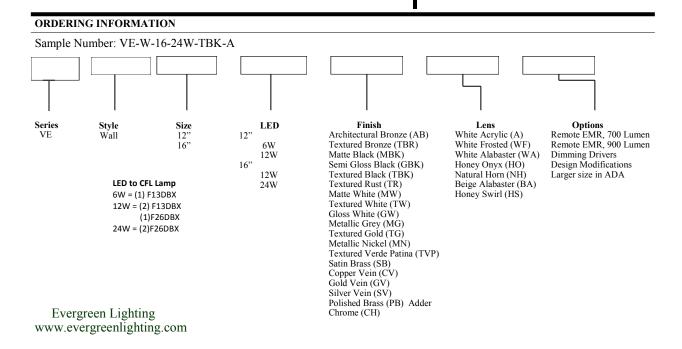

.125 thick, with open top.

#### Installation

Supplied with standard mounting hardware to mount to a 4" J-box or plaster ring

### **Optics**

Contact Evergreen Lighting for complete photometrics.

# LED

Alta #AL-R-1W-30 LED array to be mounted onto an Aluminum MPCB Board configured to the proper wattage.

The LED arrays will be centered within the Lens area and mounted on a white aluminum reflective backplate.

### Driver

Specific Drivers will be matched with each different LED array configuration/ wattage. Standard Driver features are:

- Constant Current
- 5 year warranty
- 120/277 multi-voltage power supplies
- IP66, IP67

Driver Options: 0-10V Dimming Phase Dimming Triac Dimming



6"H X 12"W X 4"D 8"H X 16"W X 4"D

# Venice Series

Labels ETL for US and Canada for damp location