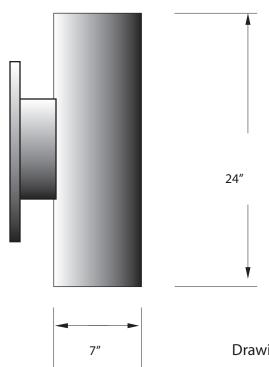

## CYLINDER ARM MOUNT CYL-ARM-7X24-UD-28LED-9-CFA-27K

REV: 0

SPECIFICATION FEATURES

Date
01-21-19

PROJECT:

| Dimensions  | 7" Dia x 24" H x 11" E          |
|-------------|---------------------------------|
| Lamps       | 28 watts of Alta LED- 2700 K    |
| Material    | Aluminum                        |
| Finish      | Standard Powder coat TBD        |
| Lens        | Clear Frosted Acrylic           |
| Label       | WET Location                    |
| Voltage     | 120 / 277                       |
| Description | Cylinder Arm -UP and Down Light |
|             |                                 |
| Туре        |                                 |

SPECIFIER:

FRONT VIEW

Top Lens

14 watts up and 14 watts down

Diameter

Drawings are not to scale.

Bottom Lens

Bottom lens is regressed upward 3/4", no exterior screws showing.