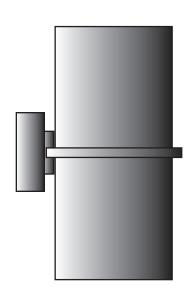

## **ARM MOUNT** CYL-ARM8X18-15W-DN-MN-CFA-DIM-35K

| CDECIFICATION FEATURES | Date     |
|------------------------|----------|
| SPECIFICATION FEATURES | 02-12-18 |

| Date     | г |
|----------|---|
| 02-12-18 | ٢ |

| PROJ | IFCT: |  |
|------|-------|--|

| Dimensions  | 18"H x 8" W x 10 1/2"E   |
|-------------|--------------------------|
| Lamps       | 15 watts Alta LED- 3500K |
| Material    | Aluminum                 |
| Finish      | Metallic Nickel          |
| Lens        | Clear Frosted Acrylic    |
| Label       | WET Location             |
| Voltage     | 120 / 277                |
| Description | ARM Mount Exterior       |