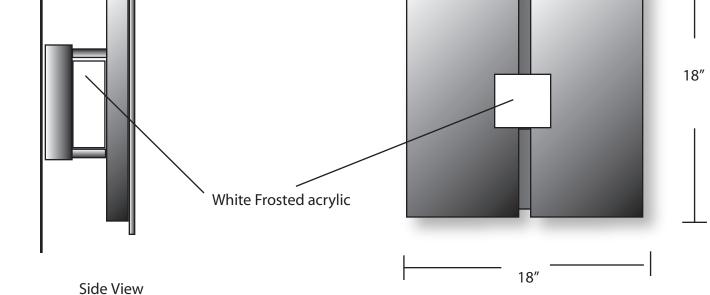

## WALL FLUSH MOUNT GDCO/2-1WLSR-16L-AB-WF-18"-30K

| SPECIFICATION FEATURESDate<br>05-31-19 |                       | PROJECT:   | Malco Theater                              |  |
|----------------------------------------|-----------------------|------------|--------------------------------------------|--|
| Dimensions                             | 18" x 18" x 8" D      |            | SPECIFIER:                                 |  |
| Lamps                                  | 16 watts of LED- 3000 | ) K        |                                            |  |
| Material                               | Aluminum              |            |                                            |  |
| Finish                                 | Architectural Bronze  |            | Lighting - Direct and Indirect / Wall Wash |  |
| Lens                                   | White Frosted Acrylic |            |                                            |  |
| Label                                  | WET Location          |            |                                            |  |
| Voltage                                | 120/277               |            |                                            |  |
| Description                            | Exterior Wall Fixture |            |                                            |  |
| 1,440 Lumens                           |                       | Front View |                                            |  |
| Wall                                   |                       |            |                                            |  |

top and bottom view is the same

Drawings are not to scale.

EVERGREEN LIGHTING WWW.EVERGREENLIGHTING.COM 1379 Ridgeway St. Pomona, CA 91768 PHONE: (909) 865-5599 FAX: (909) 865-5539