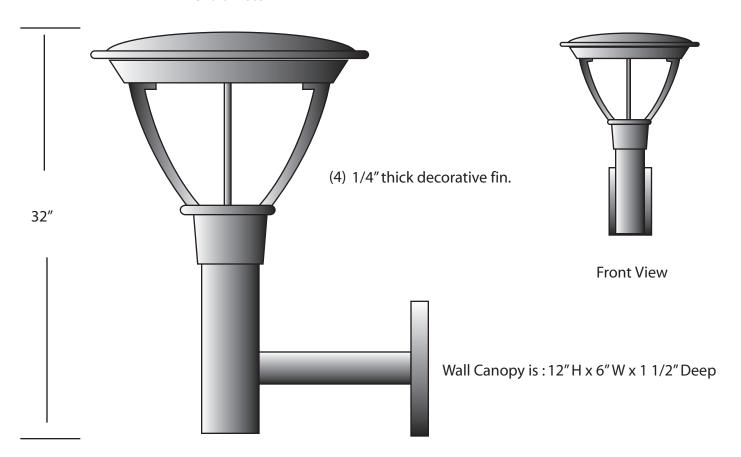

SPECIFIER:

| Dimensions  | 32" high x 18" Diameter     |
|-------------|-----------------------------|
| Lamps       | 40 watt of Alta LED - 3000K |
| Material    | Aluminum                    |
| Finish      | Textured Black              |
| Lens        | Clear Frosted Acrylic       |
| Label       | WET Location                |
| Voltage     | 120 / 277                   |
| Description | Exterior                    |

18" diameter

Drawings are not to scale.

EVERGREEN LIGHTING WWW.EVERGREENLIGHTING.COM 1379 Ridgeway St. Pomona, CA 91768 PHONE: (909) 865-5599 FAX: (909) 865-5539