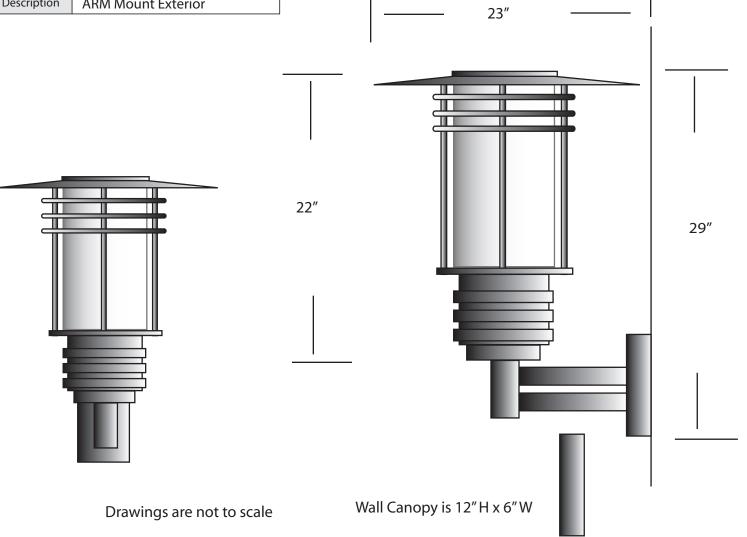

## **ARM MOUNT** LNS-40LED-9-WF-3RNG-29"

| SPECIFICATION FEATURES | Date     |
|------------------------|----------|
|                        | 11-29-18 |

| te     |  |
|--------|--|
| -29-18 |  |

| Dimensions  | 29" H x 20" W x 23" E       |
|-------------|-----------------------------|
| Lamps       | 40 watts of Alta LED- 3500K |
| Material    | Aluminum                    |
| Finish      | STD Powdercoat TBD          |
| Lens        | White Frosted Acrylic       |
| Label       | WET Location                |
| Voltage     | 120 / 277                   |
| Description | ARM Mount Exterior          |

SPECIFIER:

4,000 lumens

20" diameter hood

Round Bar decorative rings

EVERGREEN LIGHTING WWW.EVERGREENLIGHTING.COM 1379 Ridgeway St. Pomona, CA 91768 PHONE: (909) 865-5599 FAX: (909) 865-5539