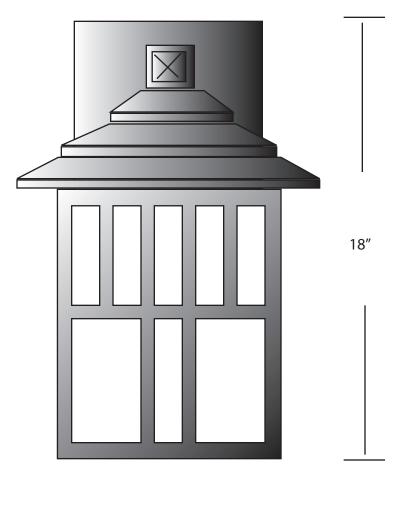

## ARM MOUNT 102CSM18"-24LED-ORB-WF

| SPECIFICATION FEATURES | Date     |
|------------------------|----------|
|                        | 10-02-17 |

PROJECT:

Chateau Madaleine

| Dimensions  | 18" H x 14" W x 15 1/2" E    |
|-------------|------------------------------|
| Lamps       | 24 watts of LED- 3000K       |
| Material    | Paintlok                     |
| Finish      | Oil Rubbed Bronze Powdercoat |
| Lens        | White Frosted Acrylic        |
| Label       | WET Location                 |
| Voltage     | 120 / 277                    |
| Description | ARM Mount Exterior           |