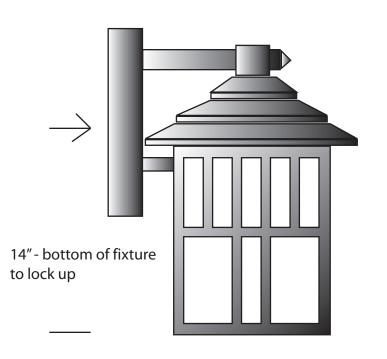

## ARM MOUNT 102CSM18"-24LED-ORB-WF

| SPECIFICATION FEATURES | Date     |
|------------------------|----------|
|                        | 10-02-17 |

PROJECT:

Chateau Madaleine

| Dimensions  | 18" H x 14" W x 15 1/2" E    |
|-------------|------------------------------|
| Lamps       | 24 watts of LED- 3000K       |
| Material    | Paintlok                     |
| Finish      | Oil Rubbed Bronze Powdercoat |
| Lens        | White Frosted Acrylic        |
| Label       | WET Location                 |
| Voltage     | 120 / 277                    |
| Description | ARM Mount Exterior           |

SPECIFIER:

Open bottom

EVERGREEN LIGHTING WWW.EVERGREENLIGHTING.COM 1379 Ridgeway St. Pomona, CA 91768 PHONE: (909) 865-5599 FAX: (909) 865-5539