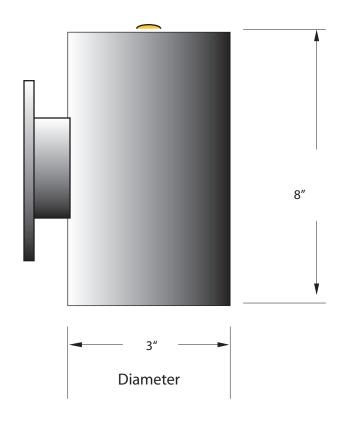

## CYLINDER ARM MOUNT CYL-ARM-3X8-DN-10LED-9-CFA-PE

REV: 0

SPECIFICATION FEATURES

Date
02-25-16

PROJECT:

SPECIFIER:

| L           |                           |
|-------------|---------------------------|
| Dimensions  | 3" Dia x 8" H x 4" E      |
| Lamps       | 10 watts of Alta LED-     |
| Material    | Aluminum                  |
| Finish      | Standard Powder coat TBD  |
| Lens        | Clear Frosted Acrylic     |
| Label       | WET Location              |
| Voltage     | 120                       |
| Description | Cylinder Arm - Down Light |
|             |                           |
| Type        | R4                        |

FRONT VIEW

Solid Top

With Photo electric cell.

**Bottom Lens** 

Bottom lens is regressed upward 3/4", no exterior screws showing.

EVERGREEN LIGHTING WWW.EVERGREENLIGHTING.COM 1379 Ridgeway St. Pomona, CA 91768 PHONE: (909) 865-5599 FAX: (909) 865-5539