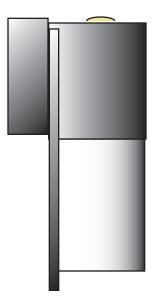

## WALL FLUSH MOUNT CYL-MP-1GU24-9-A-WET-PE-12"

| SPECIFICATION FEATURES Date |                         |          | PROJECT:   |
|-----------------------------|-------------------------|----------|------------|
|                             |                         | 10-23-18 |            |
| Dimensions                  | 12"H x 6"W x 4"D        |          | SPECIFIER: |
| Lamps                       | 12 Watts of LED - 3000K |          |            |
| Material                    | Paintlok                |          |            |
| Finish                      | Standard Powdercoat TBD |          |            |
| Lens                        | Clear Frosted Acrylic   |          |            |
| Label                       | Wet Location            |          |            |
| Voltage                     | 120                     |          |            |
| Description                 | Wall                    |          |            |

ADA Compliant

Acrylic Cylinder Open bottom

Drawings are not to scale

EVERGREEN LIGHTING WWW.EVERGREENLIGHTING.COM 1379 Ridgeway St. Pomona, CA 91768 PHONE: (909) 865-5599 FAX: (909) 865-5539

MADE IN USA • Information appearing hereon is proprietary and confidential and may not be used without the permission of Evergreen Lighting.