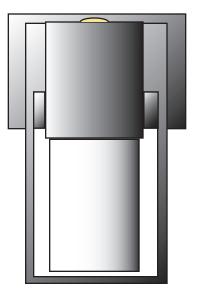

## WALL FLUSH MOUNT CYL-MP-1GU24-9-A-WET-PE-12"

| SPECIFICATION FEATURES Date |                         |          | PROJECT:   |
|-----------------------------|-------------------------|----------|------------|
|                             |                         | 10-23-18 |            |
| Dimensions                  | 12"H x 6"W x 4"D        |          | SPECIFIER: |
| Lamps                       | 12 Watts of LED - 3000K |          |            |
| Material                    | Paintlok                |          |            |
| Finish                      | Standard Powdercoat TBD |          |            |
| Lens                        | Clear Frosted Acrylic   |          |            |
| Label                       | Wet Location            |          |            |
| Voltage                     | 120                     |          |            |
| Description                 | Wall                    |          |            |

ADA Compliant

Acrylic Cylinder Open bottom

Drawings are not to scale

EVERGREEN LIGHTING WWW.EVERGREENLIGHTING.COM 1379 Ridgeway St. Pomona, CA 91768 PHONE: (909) 865-5599 FAX: (909) 865-5539

MADE IN USA • Information appearing hereon is proprietary and confidential and may not be used without the permission of Evergreen Lighting.