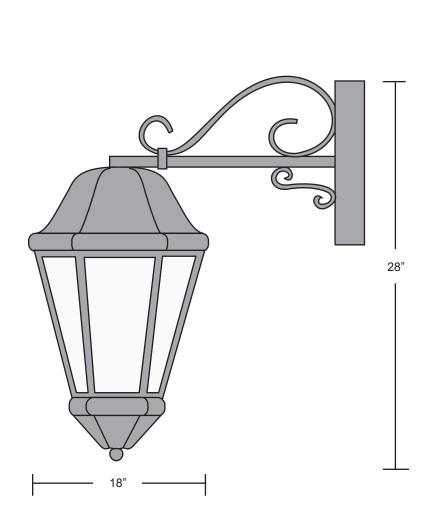

## FLO2209-20W-9-WF-CSM-30K

| SPECIFICATION FEATURES |                        | Date<br>06-24-19 |
|------------------------|------------------------|------------------|
| Dimensions             | 28"h x 18" W x 24"E    |                  |
| Lamps                  | 20 watts of LED- 3000K |                  |
| Material               | Paintlok               |                  |
| Finish                 | STD Powdercoat TBD     |                  |
| Lens                   | White Frosted Acrylic  |                  |
| Label                  | WET Location           |                  |
| Voltage                | 120/277                |                  |
| Description            | ARM Mount Exterior     |                  |

SPECIFIER:

PROJECT:

1,800 lumens

Drawings are not to scale.

EVERGREEN LIGHTING WWW.EVERGREENLIGHTING.COM 1379 Ridgeway St. Pomona, CA 91768 PHONE: (909) 865-5599 FAX: (909) 865-5539

MADE IN USA • Information appearing hereon is proprietary and confidential and may not be used without the permission of Evergreen Lighting.