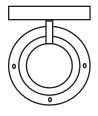

## ARM MOUNT FLTRG-W-1MED-9-A-WET-8"

| SPECIFICATION FEATURES | Date     |
|------------------------|----------|
|                        | 06-03-19 |

PROJECT:

| Dimensions  | 8" H x 6" W x 8" E     |
|-------------|------------------------|
| Lamps       | 1 - Medium base socket |
| Material    | Paintlok               |
| Finish      | STD Powdercoat TBD     |
| Lens        | White Acrylic          |
| Label       | WET Location           |
| Voltage     | 120 / 277              |
| Description | ARM Mount Exterior     |