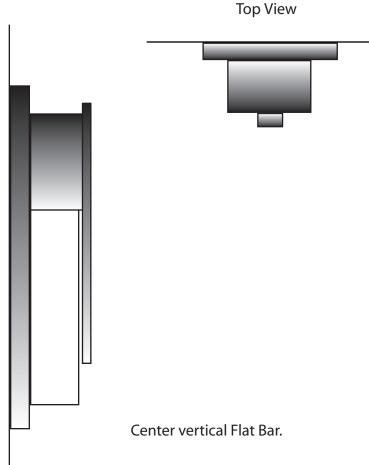

## WALL FLUSH MOUNT HF-WL-24W-9-WF-ST-WET-30"

Solid Top

| SPECIFICATION FEATURES | Date     |
|------------------------|----------|
|                        | 11-14-18 |

PROJECT:

| Dimensions  | 30"H x 8"W x 4E             |
|-------------|-----------------------------|
| Lamps       | 24 watts of Alta LED- 3500K |
| Material    | Aluminum                    |
| Finish      | Standard TBD                |
| Lens        | White Frosted acrylic       |
| Label       | WET Location                |
| Voltage     | 120 / 277                   |
| Description | Exterior Wall Fixture       |

SPECIFIER:

Diffuser has an Open Bottom

EVERGREEN LIGHTING WWW.EVERGREENLIGHTING.COM 1379 Ridgeway St. Pomona, CA 91768 PHONE: (909) 865-5599 FAX: (909) 865-5539