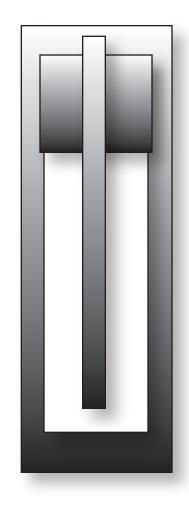

## WALL FLUSH MOUNT HF-WL-24W-9-WF-ST-WET-30"

Solid Top

| SPECIFICATION FEATURES | Date     |
|------------------------|----------|
|                        | 11-14-18 |

PROJECT:

| Dimensions  | 30"H x 8"W x 4E             |
|-------------|-----------------------------|
| Lamps       | 24 watts of Alta LED- 3500K |
| Material    | Aluminum                    |
| Finish      | Standard TBD                |
| Lens        | White Frosted acrylic       |
| Label       | WET Location                |
| Voltage     | 120 / 277                   |
| Description | Exterior Wall Fixture       |

SPECIFIER:

Diffuser has an Open Bottom

EVERGREEN LIGHTING WWW.EVERGREENLIGHTING.COM 1379 Ridgeway St. Pomona, CA 91768 PHONE: (909) 865-5599 FAX: (909) 865-5539