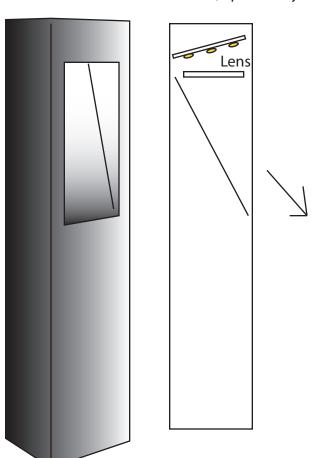

## BOLLARD INTDN-BOL-10W-9-CFA-32"

SPECIFICATION FEATURES

Date
08-20-18

PROJECT:

| Dimensions  | 31 1/2" H x 5" x 5"        |
|-------------|----------------------------|
| Lamps       | 10 watts of LED- Specify K |
| Material    | Aluminum                   |
| Finish      | Standard Powder coat TBD   |
| Lens        | Clear Frosted acrylic      |
| Label       | WET Location               |
| Voltage     | 120 / 277                  |
| Description | Exterior Fixture           |

SPECIFIER:

LED's in the hood facing downward.

Wire feed and Mounting holes on the bottom.

Side view, open cavity for the light

Drawings are not to scale

EVERGREEN LIGHTING WWW.EVERGREENLIGHTING.COM 1379 Ridgeway St. Pomona, CA 91768 PHONE: (909) 865-5599 FAX: (909) 865-5539