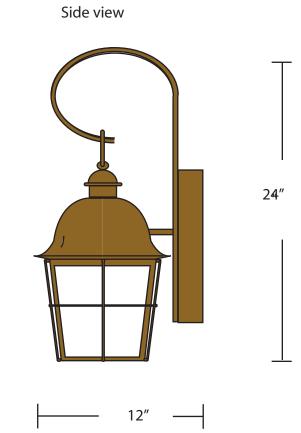

## TOP scroll Bracket and arm fixture MAD2109MD-TSRL-12LS-9-WF-30K

|                        | Date     |
|------------------------|----------|
| SPECIFICATION FEATURES | 01-04-19 |

PROJECT:

| Dimensions  | 24" H x 9" W x 12" Ext.  |
|-------------|--------------------------|
| Lamps       | 12 watts of LED - 3000K  |
| Material    | Paintlok                 |
| Finish      | Standard Powdercoat TBD  |
| Lens        | White Frosted Acrylic    |
| Label       | ETL Wet Location         |
| Voltage     | 120 / 277                |
| Description | Arm and top scroll mount |
| Type        |                          |