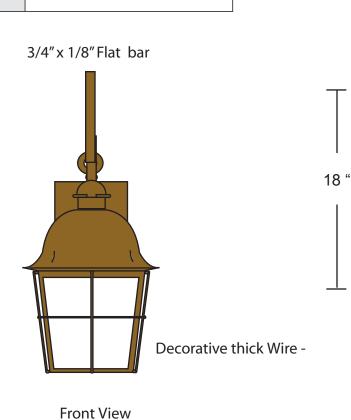

## TOP scroll Bracket and arm fixture MAD2109MD-TSRL-12LS-9-WF-30K

|                        | Date     |
|------------------------|----------|
| SPECIFICATION FEATURES | 01-04-19 |

PROJECT:

| Dimensions  | 24" H x 9" W x 12" Ext.  |
|-------------|--------------------------|
| Lamps       | 12 watts of LED - 3000K  |
| Material    | Paintlok                 |
| Finish      | Standard Powdercoat TBD  |
| Lens        | White Frosted Acrylic    |
| Label       | ETL Wet Location         |
| Voltage     | 120 / 277                |
| Description | Arm and top scroll mount |
| Type        |                          |