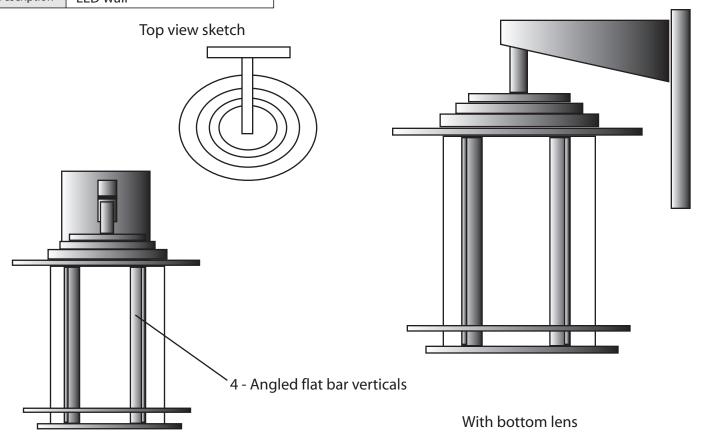

## WALL FLUSH MOUNT MLTR-ARM-16W-DIM-MN-WF

| CDECIEIC ATIONI EE ATI IDEC | Date     |
|-----------------------------|----------|
|                             | 03-07-19 |

PROJECT:

| Dimensions  | 17" H x 10 1/2" W x 12" Ext |
|-------------|-----------------------------|
| Lamps       | 16 Watts Alta LED - 3000K   |
| Material    | Aluminum                    |
| Finish      | Metallic Nickel Powdercoat  |
| Lens        | White Frosted Acrylic       |
| Label       | Wet Location                |
| Voltage     | 120 / 277                   |
| Description | LED wall                    |

SPECIFIER:

1,440 lumens with 0 to 10 volt dimming

Concept drawings are not to scale

EVERGREEN LIGHTING WWW.EVERGREENLIGHTING.COM 1379 Ridgeway St. Pomona, CA 91768 PHONE: (909) 865-5599 FAX: (909) 865-5539