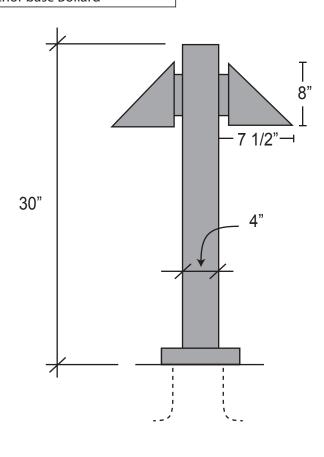

## Custom Bollard Toscana 2 head TO-2HDBOL-20W-MN-CA-30"

| CDECIFIC ATION FEATURES | Date     |
|-------------------------|----------|
| SPECIFICATION FEATURES  | 07-11-17 |

PROJECT:

| Dimensions  | See drawing             |
|-------------|-------------------------|
| Lamps       | 2 X 10 watts = 20 Watts |
| Material    | Paintlok                |
| Finish      | Meatllic Nickel Finish  |
| Lens        | Clear Acrylic           |
| Label       | WET Location            |
| Voltage     | 120 / 277               |
| Description | Anchor base Bollard     |

SPECIFIER:

Side View

With Anchor Bolts Included

EVERGREEN LIGHTING WWW.EVERGREENLIGHTING.COM 1379 Ridgeway St. Pomona, CA 91768 PHONE: (909) 865-5599 FAX: (909) 865-5539