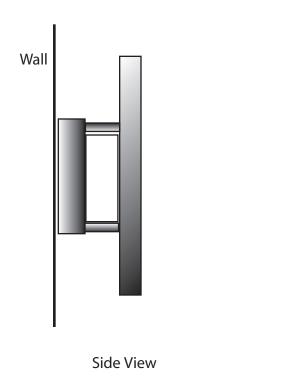

SPECIFIER:

Lighting - Direct and Indirect

2,400 Lumens

Front View

top and bottom view is the same

Drawings are not to scale.

EVERGREEN LIGHTING WWW.EVERGREENLIGHTING.COM 1379 Ridgeway St. Pomona, CA 91768 PHONE: (909) 865-5599 FAX: (909) 865-5539