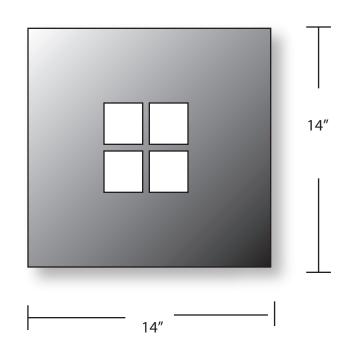

## WALL FLUSH MOUNT WLSDF-4WSQ-24W-9-WF-14"

| CDECIFICATION FEATURES | Date     |
|------------------------|----------|
| SPECIFICATION FEATURES | 05-29-19 |

| 0001567 |
|---------|
| PROJECT |

| Dimensions  | 14" x 14" x 6 1/2 D         |
|-------------|-----------------------------|
| Lamps       | 24 watts of LED- 3500 K     |
| Material    | Aluminum 0.0635" Gauge      |
| Finish      | Standard Powdercoat TBD     |
| Lens        | White Frosted Acrylic .125" |
| Label       | WET Location                |
| Voltage     | 120 / 277                   |
| Description | Exterior Wall Fixture       |

SPECIFIER:

Lighting - Direct and Indirect

2,400 Lumens

Front View

top and bottom view is the same

Drawings are not to scale.

EVERGREEN LIGHTING WWW.EVERGREENLIGHTING.COM 1379 Ridgeway St. Pomona, CA 91768 PHONE: (909) 865-5599 FAX: (909) 865-5539