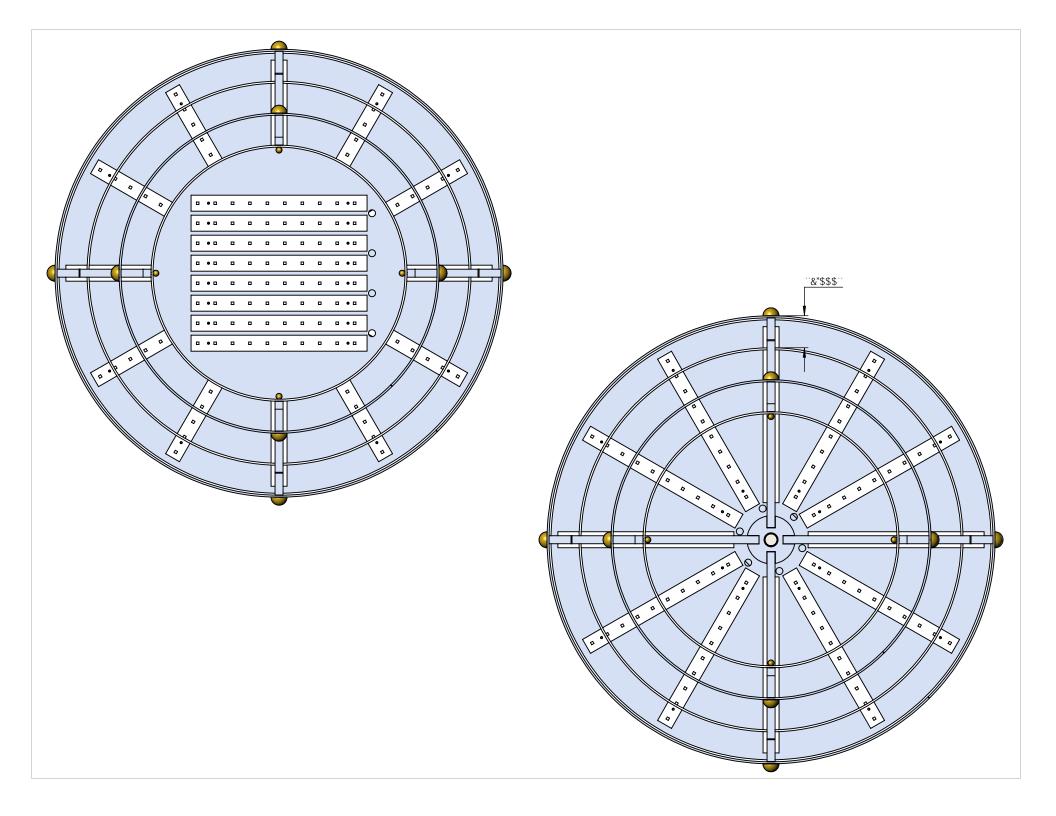

| <del>+19</del> A "B C " | D5 FHBTA 69F                                      | 8 9G7 F ÐH€ B                                          | E HM | 7 I H |
|-------------------------|---------------------------------------------------|--------------------------------------------------------|------|-------|
| %                       | %\$ffiGK ⊎ 9@75BCDM                               | GDIB 5 @IA +BIA '\$"\$, \$"                            | %    |       |
| &                       | GK ⊌ 9@6F57?9H                                    | GK ᢖ 9@6F57?9H                                         | %    |       |
| '                       | GK <b>∮</b> 9@                                    | GK ∌ 9@                                                | %    |       |
| (                       | (HF!D!&, !&%\$@!!')?!8 ≠ !D9B85BHH 69°\$", +)fffi | %"FC1B8 H 69                                           | %    |       |
| )                       | BI H                                              | BIH                                                    | &    |       |
| *                       | (HF!D!&, !&%\$@!!')?!8 ≠A !GDIB 7 5 B C DM        | GDIB 5 @IA ⊕BIA `\$"%&) ″                              | %    |       |
| +                       | (HF!D!&,!&%\$@!!')?!8 ≠ !GDIB': F9D@5H9           | GDIB 5 @IA +BIA '\$"%&) "                              | %    |       |
| ,                       | (HF!D!&,!&%\$@!!')?!8 ≠ 1.8 F ⇒ 9F 6F 5 7 ? 9H    | 5@IA BIA "\$"\$*') "                                   | %    |       |
| -                       | (HF!D!&,!&%\$@!!')?!8 ≠ !HCD'@98'D@5H9            | 5@IA -BIA "\$"\$*") ″                                  | %    |       |
| %\$                     | (HF!D!&,!&%\$@!!')?!8≠1!&,fffD@5H9F₽;             | 5@IA -BIA `\$"%&) ‴D@5H9                               | %    |       |
| %%                      | (HF!D!&, !&%\$@!')?!8 ≠ !HC D'5 7 7 9B HH 69'65 F | %#&":GE   5 F 9 5 @ A +B   A :65 F                     | (    |       |
| %&                      | (HF!D!&, !&%\$@!!')?!8 ≠ !65 F D@5 H9 6F 5 7 ?9H  | 5@IA -BIA `\$") \$\$‴D@5H9                             | %    |       |
| %                       | (HF!D!&,!&%\$@!!')?!8 ≱ !6C HHCA '@98 'D@5 H9     | 5@IA -BIA `\$"\$*') ″                                  | %    |       |
| %(                      | (HF!D!&,!&%\$@+!')?!8≠A!&\$fffD@5H9F+B;           | %#&":GE   5 F 9 5 @ A +B   A :65 F                     | %    |       |
| %)                      | (HF!D!&, !&%\$@'!')?!8 ≠ !6C HC A '5779BHH 69'65F | %#&‴GE I 5 F 9 '5 @ A ₽ I A '65 F                      | (    |       |
| %*                      | (HF!D!&,!&%\$@!!')?!8 ≱A!%*fffi57FM@F7`F±B;       | %*‴57FM®F                                              | %    |       |
| % <del>+</del>          | (HF!D!&,!&%\$@!!')?!8≠4!&(fffi57FM@F7F+B;         | &( <i>‴</i> 57FM@ <del>/</del>                         | %    |       |
| %                       | 6F5GG`<5@`65@@                                    | %"<5@ '6F5GG'65@@                                      | ,    |       |
| %                       | (HF!D!&, !&%\$@+!')?!8 ≠ !B97? H 69*\$", +)ffii   | %"FCIB8"H 69                                           | %    |       |
| &\$                     | "" +) '6F5GG'65@@                                 | 6F 5 GG 65 @@                                          | &    |       |
| &%                      | 65 @@Hx I A 6G7 F 9K                              | H <i 6g7="" a="" f9k<="" td=""><td>,</td><td></td></i> | ,    |       |
| &&                      | 57&)78+\$\$5H&E∵@98′8F⊎9F                         | 8F <b>∃</b> 9F                                         | %\$  |       |
| &'                      | 5 HJ @98 SDB %%\$6SFYj 7                          | <b>@9</b> 8                                            | &\$  |       |