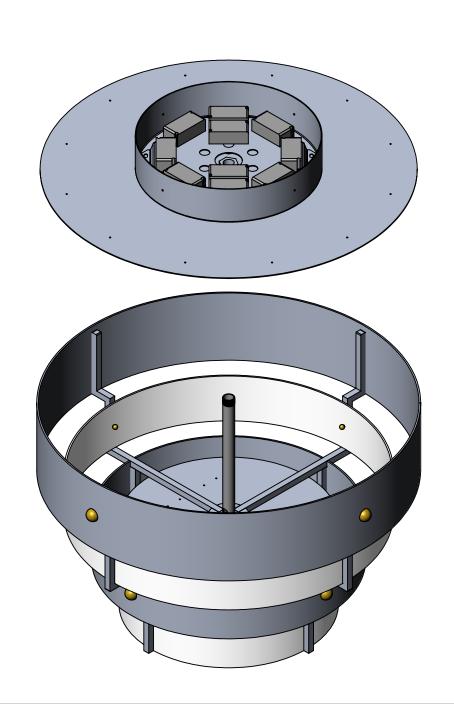

| <del>+19</del> A "B C " | D5 FHBTA 69F                                      | 8 9G7 F ÐH€ B                                          | E HM | 7 I H |
|-------------------------|---------------------------------------------------|--------------------------------------------------------|------|-------|
| %                       | %\$ffiGK ⊎ 9@75BCDM                               | GDIB 5 @IA +BIA '\$"\$, \$"                            | %    |       |
| &                       | GK ⊌ 9@6F57?9H                                    | GK ᢖ 9@6F57?9H                                         | %    |       |
| '                       | GK <b>∮</b> 9@                                    | GK ∌ 9@                                                | %    |       |
| (                       | (HF!D!&, !&%\$@!!')?!8 ≠ !D9B85BHH 69°\$", +)fffi | %"FC1B8 H 69                                           | %    |       |
| )                       | BI H                                              | BIH                                                    | &    |       |
| *                       | (HF!D!&, !&%\$@!!')?!8 ≠A !GDIB 7 5 B C DM        | GDIB 5 @IA ⊕BIA `\$"%&) ″                              | %    |       |
| +                       | (HF!D!&,!&%\$@!!')?!8 ≠ !GDIB': F9D@5H9           | GDIB 5 @IA +BIA '\$"%&) "                              | %    |       |
| ,                       | (HF!D!&,!&%\$@!!')?!8 ≠ 1.8 F ⇒ 9F 6F 5 7 ? 9H    | 5@IA BIA "\$"\$*') "                                   | %    |       |
| -                       | (HF!D!&,!&%\$@!!')?!8 ≠ !HCD'@98'D@5H9            | 5@IA -BIA "\$"\$*") ″                                  | %    |       |
| %\$                     | (HF!D!&,!&%\$@!!')?!8≠1!&,fffD@5H9F₽;             | 5@IA -BIA `\$"%&) ‴D@5H9                               | %    |       |
| %%                      | (HF!D!&, !&%\$@!')?!8 ≠ !HC D'5 7 7 9B HH 69'65 F | %#&":GE   5 F 9 5 @ A +B   A :65 F                     | (    |       |
| %&                      | (HF!D!&, !&%\$@!!')?!8 ≠ !65 F D@5 H9 6F 5 7 ?9H  | 5@IA -BIA `\$") \$\$‴D@5H9                             | %    |       |
| %                       | (HF!D!&,!&%\$@!!')?!8 ≱ !6C HHCA '@98 'D@5 H9     | 5@IA -BIA `\$"\$*') ″                                  | %    |       |
| %(                      | (HF!D!&,!&%\$@+!')?!8≠A!&\$fffD@5H9F+B;           | %#&":GE   5 F 9 5 @ A +B   A :65 F                     | %    |       |
| %)                      | (HF!D!&, !&%\$@'!')?!8 ≠ !6C HC A '5779BHH 69'65F | %#&‴GE I 5 F 9 '5 @ A ₽ I A '65 F                      | (    |       |
| %*                      | (HF!D!&,!&%\$@!!')?!8 ≱A!%*fffi57FM@F7`F±B;       | %*‴57FM®F                                              | %    |       |
| % <del>+</del>          | (HF!D!&,!&%\$@!!')?!8≠4!&(fffi57FM@F7F+B;         | &( <i>‴</i> 57FM@ <del>/</del>                         | %    |       |
| %                       | 6F5GG`<5@`65@@                                    | %"<5@ '6F5GG'65@@                                      | ,    |       |
| %                       | (HF!D!&, !&%\$@+!')?!8 ≠ !B97? H 69*\$", +)ffii   | %"FCIB8"H 69                                           | %    |       |
| &\$                     | "" +) '6F5GG'65@@                                 | 6F 5 GG 65 @@                                          | &    |       |
| &%                      | 65 @@Hx I A 6G7 F 9K                              | H <i 6g7="" a="" f9k<="" td=""><td>,</td><td></td></i> | ,    |       |
| &&                      | 57&)78+\$\$5H&E∵@98′8F⊎9F                         | 8F <b>∃</b> 9F                                         | %\$  |       |
| &'                      | 5 HJ @98 SDB %%\$6SFYj 7                          | <b>@9</b> 8                                            | &\$  |       |