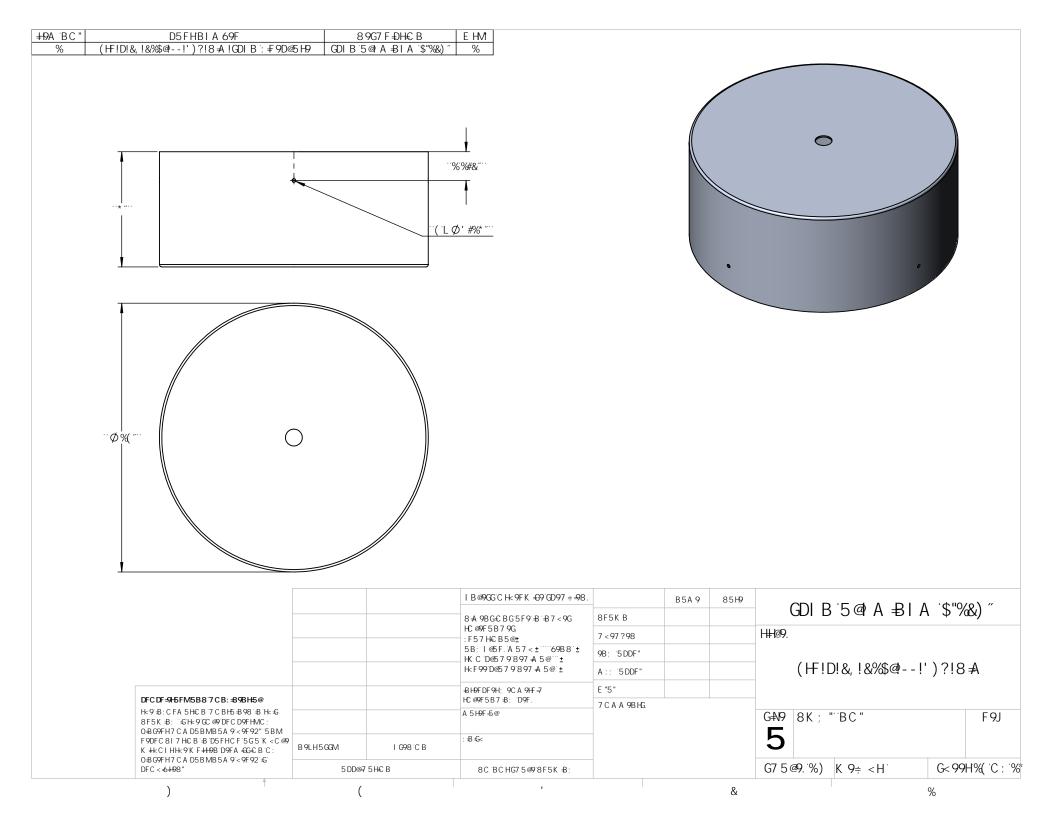

,    |       |
| %                       | (HF!D!&, !&%\$@+!')?!8 ≠ !B97? H 69*\$", +)ffii   | %"FCIB8"H 69                                           | %    |       |
| &\$                     | "" +) '6F5GG'65@@                                 | 6F 5 GG 65 @@                                          | &    |       |
| &%                      | 65 @@Hx I A 6G7 F 9K                              | H <i 6g7="" a="" f9k<="" td=""><td>,</td><td></td></i> | ,    |       |
| &&                      | 57&)78+\$\$5H&E∵@98′8F⊎9F                         | 8F <b>∃</b> 9F                                         | %\$  |       |
| &'                      | 5 HJ @98 SDB %%\$6SFYj 7                          | <b>@9</b> 8                                            | &\$  |       |