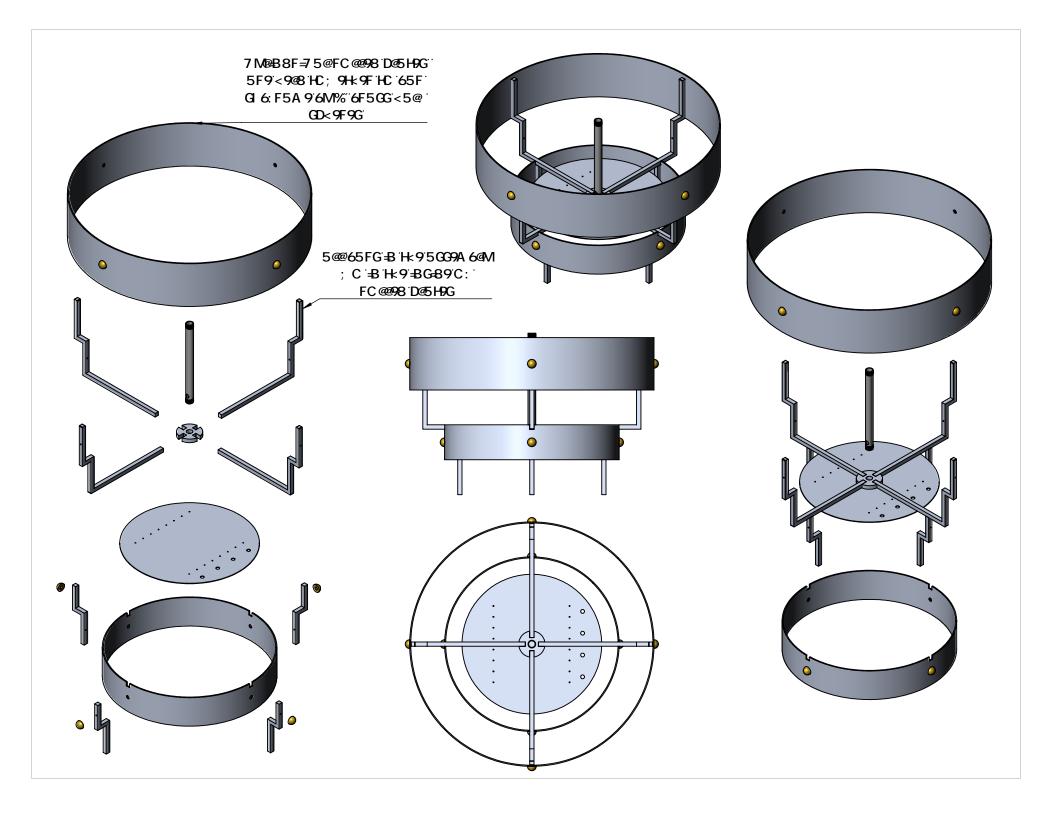

| <del>+19</del> A "B C " | D5 FHBTA 69F                                      | 8 9G7 F ÐH€ B                                          | E HM | 7 I H |
|-------------------------|---------------------------------------------------|--------------------------------------------------------|------|-------|
| %                       | %\$ffiGK ⊎ 9@75BCDM                               | GDIB 5 @IA +BIA '\$"\$, \$"                            | %    |       |
| &                       | GK ⊌ 9@6F57?9H                                    | GK ᢖ 9@6F57?9H                                         | %    |       |
| '                       | GK <b>∮</b> 9@                                    | GK ∌ 9@                                                | %    |       |
| (                       | (HF!D!&, !&%\$@!!')?!8 ≠ !D9B85BHH 69°\$", +)fffi | %"FC1B8 H 69                                           | %    |       |
| )                       | BI H                                              | BIH                                                    | &    |       |
| *                       | (HF!D!&, !&%\$@!!')?!8 ≠A !GDIB 7 5 B C DM        | GDIB 5 @IA ⊕BIA `\$"%&) ″                              | %    |       |
| +                       | (HF!D!&,!&%\$@!!')?!8 ≠ !GDIB': F9D@5H9           | GDIB 5 @IA +BIA '\$"%&) "                              | %    |       |
| ,                       | (HF!D!&,!&%\$@!!')?!8 ≠ 1.8 F ⇒ 9F 6F 5 7 ? 9H    | 5@IA BIA "\$"\$*') "                                   | %    |       |
| -                       | (HF!D!&,!&%\$@!!')?!8 ≠ !HCD'@98'D@5H9            | 5@IA -BIA "\$"\$*") ″                                  | %    |       |
| %\$                     | (HF!D!&,!&%\$@!!')?!8≠1!&,fffD@5H9F₽;             | 5@IA -BIA `\$"%&) ‴D@5H9                               | %    |       |
| %%                      | (HF!D!&, !&%\$@!')?!8 ≠ !HC D'5 7 7 9B HH 69'65 F | %#&":GE   5 F 9 5 @ A +B   A :65 F                     | (    |       |
| %&                      | (HF!D!&, !&%\$@!!')?!8 ≠ !65 F D@5 H9 6F 5 7 ?9H  | 5@IA -BIA `\$") \$\$‴D@5H9                             | %    |       |
| %                       | (HF!D!&,!&%\$@!!')?!8 ≱ !6C HHCA '@98 'D@5 H9     | 5@IA -BIA `\$"\$*') ″                                  | %    |       |
| %(                      | (HF!D!&,!&%\$@+!')?!8≠A!&\$fffD@5H9F+B;           | %#&":GE   5 F 9 5 @ A +B   A :65 F                     | %    |       |
| %)                      | (HF!D!&, !&%\$@'!')?!8 ≠ !6C HC A '5779BHH 69'65F | %#&‴GE I 5 F 9 '5 @ A ₽ I A '65 F                      | (    |       |
| %*                      | (HF!D!&,!&%\$@!!')?!8 ≱A!%*fffi57FM@F7`F±B;       | %*‴57FM®F                                              | %    |       |
| % <del>+</del>          | (HF!D!&,!&%\$@!!')?!8≠4!&(fffi57FM@F7F+B;         | &( <i>‴</i> 57FM@ <del>/</del>                         | %    |       |
| %                       | 6F5GG`<5@`65@@                                    | %"<5@ '6F5GG'65@@                                      | ,    |       |
| %                       | (HF!D!&, !&%\$@+!')?!8 ≠ !B97? H 69*\$", +)ffii   | %"FCIB8"H 69                                           | %    |       |
| &\$                     | "" +) '6F5GG'65@@                                 | 6F 5 GG 65 @@                                          | &    |       |
| &%                      | 65 @@Hx I A 6G7 F 9K                              | H <i 6g7="" a="" f9k<="" td=""><td>,</td><td></td></i> | ,    |       |
| &&                      | 57&)78+\$\$5H&E∵@98′8F⊎9F                         | 8F <b>∃</b> 9F                                         | %\$  |       |
| &'                      | 5 HJ @98 SDB %%\$6SFYj 7                          | <b>@9</b> 8                                            | &\$  |       |