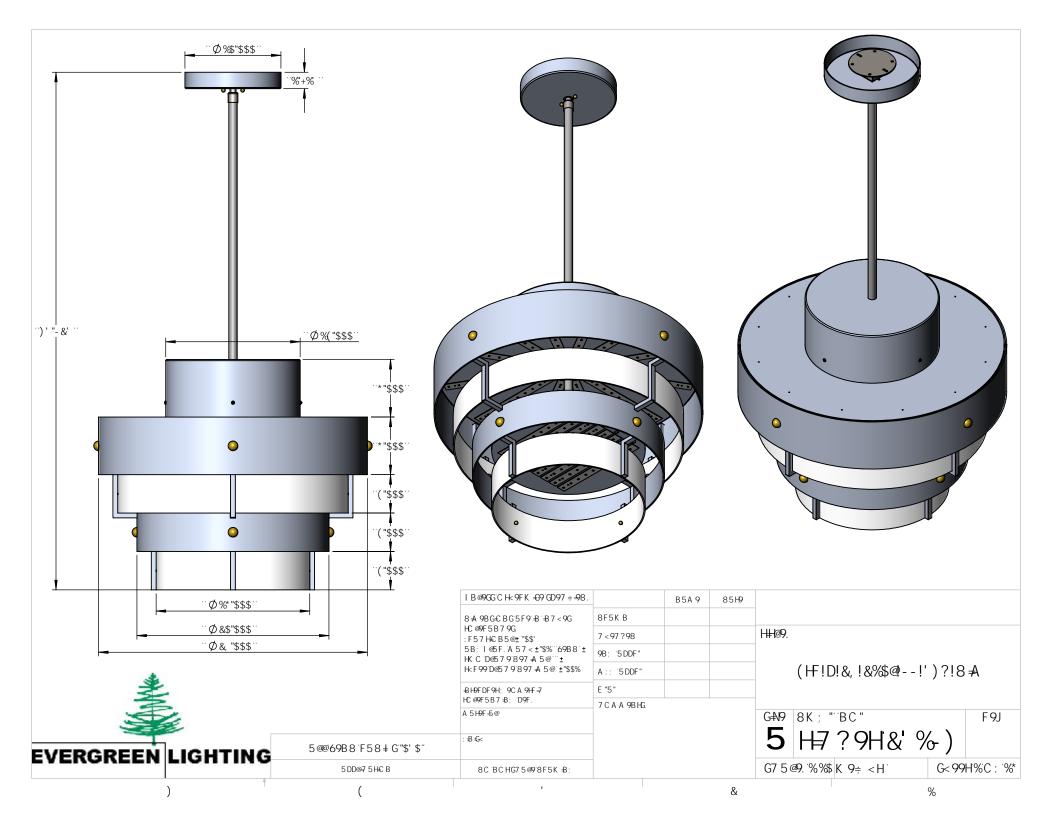

| <del>+19</del> A "B C " | D5 FHBTA 69F                                      | 8 9G7 F ÐH€ B                                          | E HM | 7 I H |
|-------------------------|---------------------------------------------------|--------------------------------------------------------|------|-------|
| %                       | %\$ffiGK ⊎ 9@75BCDM                               | GDIB 5 @IA +BIA '\$"\$, \$"                            | %    |       |
| &                       | GK ⊌ 9@6F57?9H                                    | GK ᢖ 9@6F57?9H                                         | %    |       |
| '                       | GK <b>∮</b> 9@                                    | GK ∌ 9@                                                | %    |       |
| (                       | (HF!D!&, !&%\$@!!')?!8 ≠ !D9B85BHH 69°\$", +)fffi | %"FC1B8 H 69                                           | %    |       |
| )                       | BI H                                              | BIH                                                    | &    |       |
| *                       | (HF!D!&, !&%\$@!!')?!8 ≠A !GDIB 7 5 B C DM        | GDIB 5 @IA ⊕BIA `\$"%&) ″                              | %    |       |
| +                       | (HF!D!&,!&%\$@!!')?!8 ≠ !GDIB': F9D@5H9           | GDIB 5 @IA +BIA '\$"%&) "                              | %    |       |
| ,                       | (HF!D!&,!&%\$@!!')?!8 ≠ 1.8 F ⇒ 9F 6F 5 7 ? 9H    | 5@IA BIA "\$"\$*') "                                   | %    |       |
| -                       | (HF!D!&,!&%\$@!!')?!8 ≠ !HCD'@98'D@5H9            | 5@IA -BIA "\$"\$*") ″                                  | %    |       |
| %\$                     | (HF!D!&,!&%\$@!!')?!8≠1!&,fffD@5H9F₽;             | 5@IA -BIA `\$"%&) ‴D@5H9                               | %    |       |
| %%                      | (HF!D!&, !&%\$@!')?!8 ≠ !HC D'5 7 7 9B HH 69'65 F | %#&":GE   5 F 9 5 @ A +B   A :65 F                     | (    |       |
| %&                      | (HF!D!&, !&%\$@!!')?!8 ≠ !65 F D@5 H9 6F 5 7 ?9H  | 5@IA -BIA `\$") \$\$‴D@5H9                             | %    |       |
| %                       | (HF!D!&,!&%\$@!!')?!8 ≱ !6C HHCA '@98 'D@5 H9     | 5@IA -BIA `\$"\$*') ″                                  | %    |       |
| %(                      | (HF!D!&,!&%\$@+!')?!8≠A!&\$fffD@5H9F+B;           | %#&":GE   5 F 9 5 @ A +B   A :65 F                     | %    |       |
| %)                      | (HF!D!&, !&%\$@'!')?!8 ≠ !6C HC A '5779BHH 69'65F | %#&‴GE I 5 F 9 '5 @ A ₽ I A '65 F                      | (    |       |
| %*                      | (HF!D!&,!&%\$@!!')?!8 ≱A!%*fffi57FM@F7`F±B;       | %*‴57FM®F                                              | %    |       |
| % <del>+</del>          | (HF!D!&,!&%\$@!!')?!8≠4!&(fffi57FM@F7F+B;         | &( <i>‴</i> 57FM@ <del>/</del>                         | %    |       |
| %                       | 6F5GG`<5@`65@@                                    | %"<5@ '6F5GG'65@@                                      | ,    |       |
| %                       | (HF!D!&, !&%\$@+!')?!8 ≠ !B97? H 69*\$", +)ffii   | %"FCIB8"H 69                                           | %    |       |
| &\$                     | "" +) '6F5GG'65@@                                 | 6F 5 GG 65 @@                                          | &    |       |
| &%                      | 65 @@Hx I A 6G7 F 9K                              | H <i 6g7="" a="" f9k<="" td=""><td>,</td><td></td></i> | ,    |       |
| &&                      | 57&)78+\$\$5H&E∵@98′8F⊎9F                         | 8F <b>∃</b> 9F                                         | %\$  |       |
| &'                      | 5 HJ @98 SDB %%\$6SFYj 7                          | <b>@9</b> 8                                            | &\$  |       |