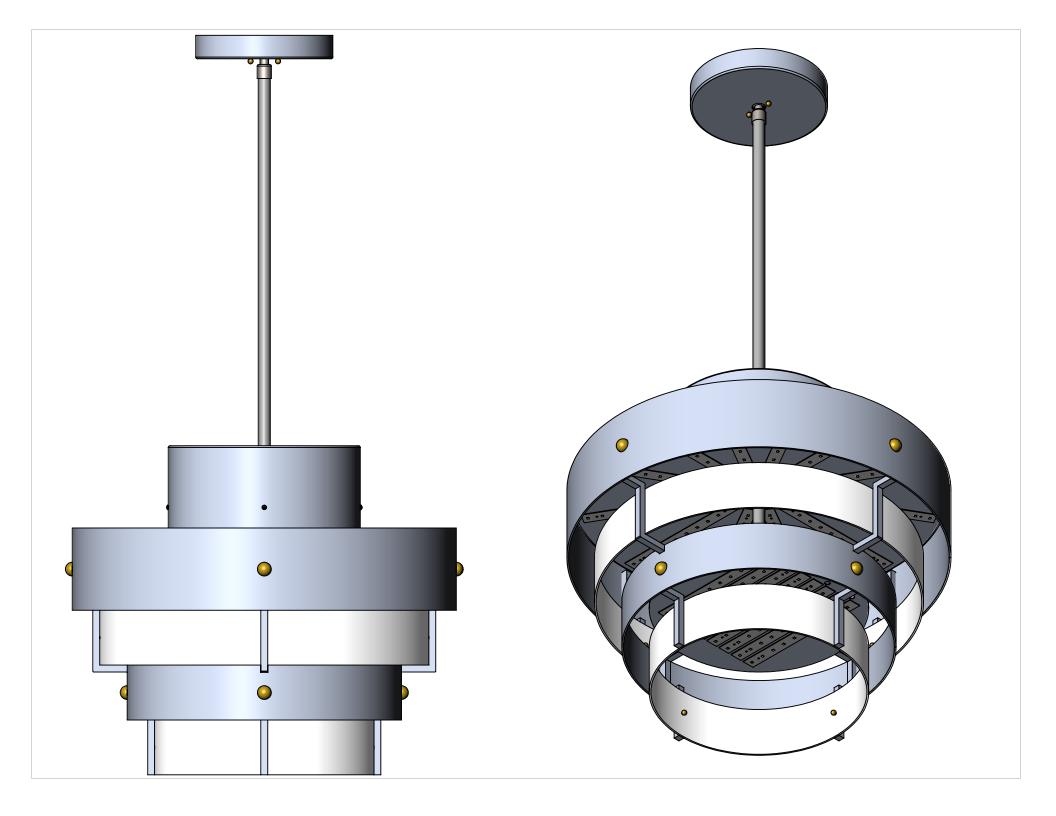

| <del>+19</del> A "B C " | D5 FHBTA 69F                                      | 8 9G7 F ÐH€ B                                          | E HM | 7 I H |
|-------------------------|---------------------------------------------------|--------------------------------------------------------|------|-------|
| %                       | %\$ffiGK ⊎ 9@75BCDM                               | GDIB 5 @IA +BIA '\$"\$, \$"                            | %    |       |
| &                       | GK ⊌ 9@6F57?9H                                    | GK ᢖ 9@6F57?9H                                         | %    |       |
| '                       | GK <b>∮</b> 9@                                    | GK ∌ 9@                                                | %    |       |
| (                       | (HF!D!&, !&%\$@!!')?!8 ≠ !D9B85BHH 69°\$", +)fffi | %"FC1B8 H 69                                           | %    |       |
| )                       | BI H                                              | BIH                                                    | &    |       |
| *                       | (HF!D!&, !&%\$@!!')?!8 ≠A !GDIB 7 5 B C DM        | GDIB 5 @IA ⊕BIA `\$"%&) ″                              | %    |       |
| +                       | (HF!D!&,!&%\$@!!')?!8 ≠ !GDIB': F9D@5H9           | GDIB 5 @IA +BIA '\$"%&) "                              | %    |       |
| ,                       | (HF!D!&,!&%\$@!!')?!8 ≠ 1.8 F ⇒ 9F 6F 5 7 ? 9H    | 5@IA BIA "\$"\$*') "                                   | %    |       |
| -                       | (HF!D!&,!&%\$@!!')?!8 ≠ !HCD'@98'D@5H9            | 5@IA -BIA "\$"\$*") ″                                  | %    |       |
| %\$                     | (HF!D!&,!&%\$@!!')?!8≠1!&,fffD@5H9F₽;             | 5@IA -BIA `\$"%&) ‴D@5H9                               | %    |       |
| %%                      | (HF!D!&, !&%\$@!')?!8 ≠ !HC D'5 7 7 9B HH 69'65 F | %#&":GE   5 F 9 5 @ A +B   A :65 F                     | (    |       |
| %&                      | (HF!D!&, !&%\$@!!')?!8 ≠ !65 F D@5 H9 6F 5 7 ?9H  | 5@IA -BIA `\$") \$\$‴D@5H9                             | %    |       |
| %                       | (HF!D!&,!&%\$@!!')?!8 ≱ !6C HHCA '@98 'D@5 H9     | 5@IA -BIA `\$"\$*') ″                                  | %    |       |
| %(                      | (HF!D!&,!&%\$@+!')?!8≠A!&\$fffD@5H9F+B;           | %#&":GE   5 F 9 5 @ A +B   A :65 F                     | %    |       |
| %)                      | (HF!D!&, !&%\$@'!')?!8 ≠ !6C HC A '5779BHH 69'65F | %#&‴GE I 5 F 9 '5 @ A ₽ I A '65 F                      | (    |       |
| %*                      | (HF!D!&,!&%\$@!!')?!8 ≱A!%*fffi57FM@F7`F±B;       | %*‴57FM®F                                              | %    |       |
| % <del>+</del>          | (HF!D!&,!&%\$@!!')?!8≠4!&(fffi57FM@F7F+B;         | &( <i>‴</i> 57FM@ <del>/</del>                         | %    |       |
| %                       | 6F5GG`<5@`65@@                                    | %"<5@ '6F5GG'65@@                                      | ,    |       |
| %                       | (HF!D!&, !&%\$@+!')?!8 ≠ !B97? H 69*\$", +)ffii   | %"FCIB8"H 69                                           | %    |       |
| &\$                     | "" +) '6F5GG'65@@                                 | 6F 5 GG 65 @@                                          | &    |       |
| &%                      | 65 @@Hx I A 6G7 F 9K                              | H <i 6g7="" a="" f9k<="" td=""><td>,</td><td></td></i> | ,    |       |
| &&                      | 57&)78+\$\$5H&E∵@98′8F⊎9F                         | 8F <b>∃</b> 9F                                         | %\$  |       |
| &'                      | 5 HJ @98 SDB %%\$6SFYj 7                          | <b>@9</b> 8                                            | &\$  |       |