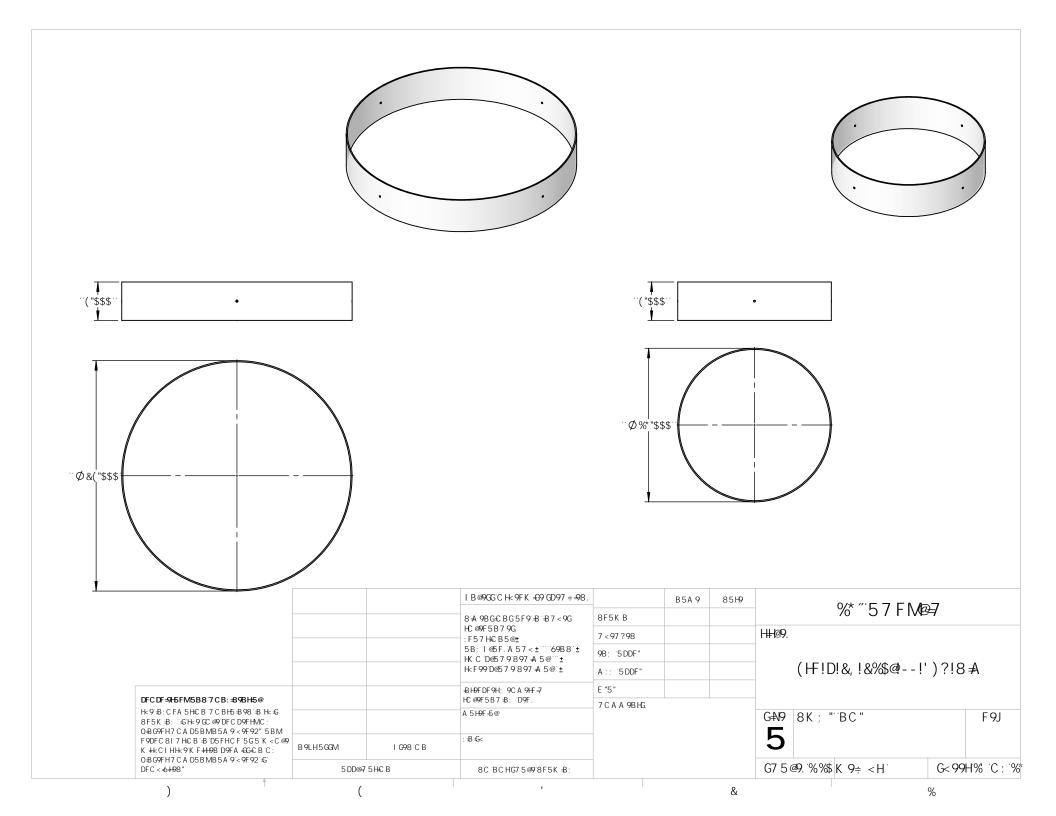

| ,    |       |
| %                       | (HF!D!&, !&%\$@+!')?!8 ≠ !B97? H 69*\$", +)ffii   | %"FCIB8"H 69                                           | %    |       |
| &\$                     | "" +) '6F5GG'65@@                                 | 6F 5 GG 65 @@                                          | &    |       |
| &%                      | 65 @@Hx I A 6G7 F 9K                              | H <i 6g7="" a="" f9k<="" td=""><td>,</td><td></td></i> | ,    |       |
| &&                      | 57&)78+\$\$5H&E∵@98′8F⊎9F                         | 8F <b>∃</b> 9F                                         | %\$  |       |
| &'                      | 5 HJ @98 SDB %%\$6SFYj 7                          | <b>@9</b> 8                                            | &\$  |       |