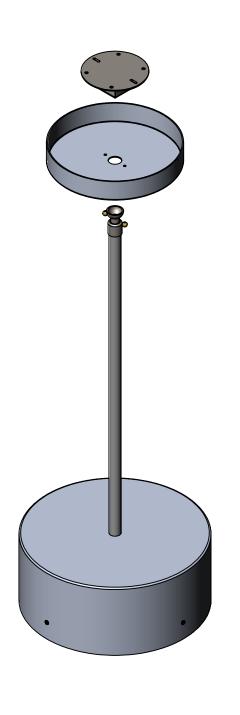

| <del>+19</del> A "B C " | D5 FHBTA 69F                                      | 8 9G7 F ÐH€ B                                          | E HM | 7 I H |
|-------------------------|---------------------------------------------------|--------------------------------------------------------|------|-------|
| %                       | %\$ffiGK ⊎ 9@75BCDM                               | GDIB 5 @IA +BIA '\$"\$, \$"                            | %    |       |
| &                       | GK ⊌ 9@6F57?9H                                    | GK ᢖ 9@6F57?9H                                         | %    |       |
| '                       | GK <b>∮</b> 9@                                    | GK ∌ 9@                                                | %    |       |
| (                       | (HF!D!&, !&%\$@!!')?!8 ≠ !D9B85BHH 69°\$", +)fffi | %"FC1B8 H 69                                           | %    |       |
| )                       | BI H                                              | BIH                                                    | &    |       |
| *                       | (HF!D!&, !&%\$@!!')?!8 ≠A !GDIB 7 5 B C DM        | GDIB 5 @IA ⊕BIA `\$"%&) ″                              | %    |       |
| +                       | (HF!D!&,!&%\$@!!')?!8 ≠ !GDIB': F9D@5H9           | GDIB 5 @IA +BIA '\$"%&) "                              | %    |       |
| ,                       | (HF!D!&,!&%\$@!!')?!8 ≠ 1.8 F ⇒ 9F 6F 5 7 ? 9H    | 5@IA BIA "\$"\$*') "                                   | %    |       |
| -                       | (HF!D!&,!&%\$@!!')?!8 ≠ !HCD'@98'D@5H9            | 5@IA -BIA "\$"\$*") ″                                  | %    |       |
| %\$                     | (HF!D!&,!&%\$@!!')?!8≠1!&,fffD@5H9F₽;             | 5@IA -BIA `\$"%&) ‴D@5H9                               | %    |       |
| %%                      | (HF!D!&, !&%\$@!')?!8 ≠ !HC D'5 7 7 9B HH 69'65 F | %#&":GE   5 F 9 5 @ A +B   A :65 F                     | (    |       |
| %&                      | (HF!D!&, !&%\$@!!')?!8 ≠ !65 F D@5 H9 6F 5 7 ?9H  | 5@IA -BIA `\$") \$\$‴D@5H9                             | %    |       |
| %                       | (HF!D!&,!&%\$@!!')?!8 ≱ !6C HHCA '@98 'D@5 H9     | 5@IA -BIA `\$"\$*') ″                                  | %    |       |
| %(                      | (HF!D!&,!&%\$@+!')?!8≠A!&\$fffD@5H9F+B;           | %#&":GE   5 F 9 5 @ A +B   A :65 F                     | %    |       |
| %)                      | (HF!D!&, !&%\$@'!')?!8 ≠ !6C HC A '5779BHH 69'65F | %#&‴GE I 5 F 9 '5 @ A ₽ I A '65 F                      | (    |       |
| %*                      | (HF!D!&,!&%\$@!!')?!8 ≱A!%*fffi57FM@F7`F±B;       | %*‴57FM®F                                              | %    |       |
| % <del>+</del>          | (HF!D!&,!&%\$@!!')?!8≠4!&(fffi57FM@F7F+B;         | &( <i>‴</i> 57FM@ <del>/</del>                         | %    |       |
| %                       | 6F5GG`<5@`65@@                                    | %"<5@ '6F5GG'65@@                                      | ,    |       |
| %                       | (HF!D!&, !&%\$@+!')?!8 ≠ !B97? H 69*\$", +)ffii   | %"FCIB8"H 69                                           | %    |       |
| &\$                     | "" +) '6F5GG'65@@                                 | 6F 5 GG 65 @@                                          | &    |       |
| &%                      | 65 @@Hx I A 6G7 F 9K                              | H <i 6g7="" a="" f9k<="" td=""><td>,</td><td></td></i> | ,    |       |
| &&                      | 57&)78+\$\$5H&E∵@98′8F⊎9F                         | 8F <b>∃</b> 9F                                         | %\$  |       |
| &'                      | 5 HJ @98 SDB %%\$6SFYj 7                          | <b>@9</b> 8                                            | &\$  |       |