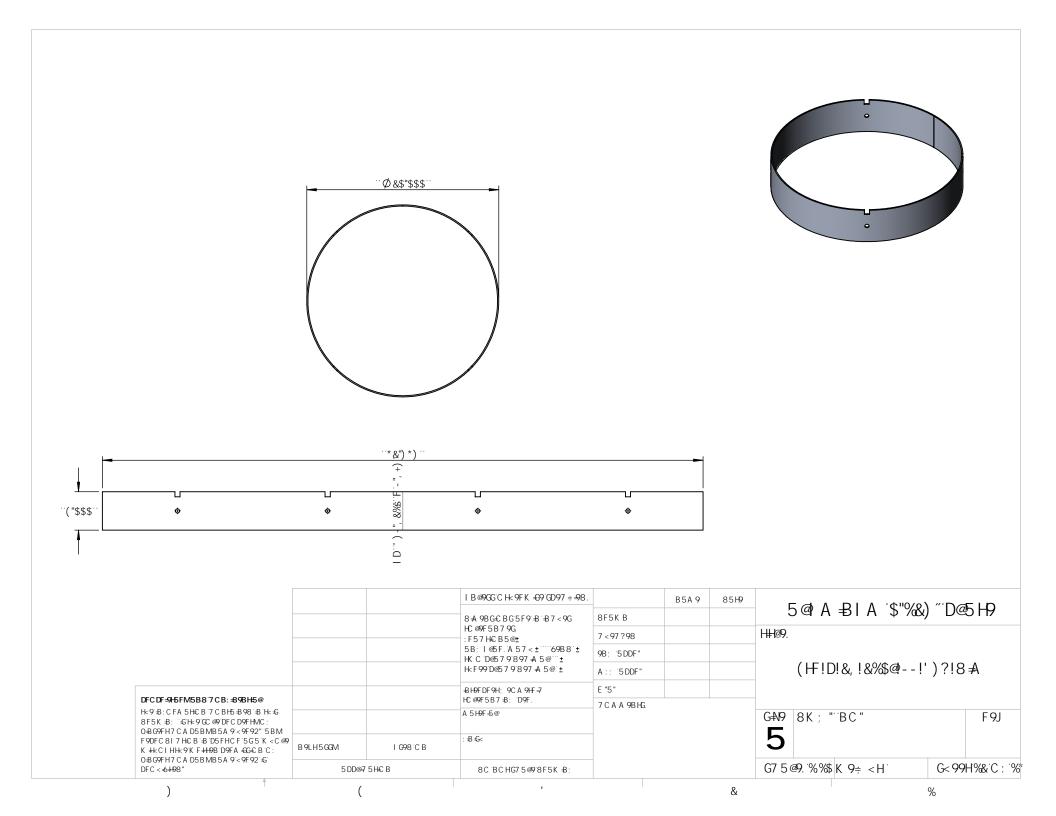

| ,    |       |
| %                       | (HF!D!&, !&%\$@+!')?!8 ≠ !B97? H 69*\$", +)ffii   | %"FCIB8"H 69                                           | %    |       |
| &\$                     | "" +) '6F5GG'65@@                                 | 6F 5 GG 65 @@                                          | &    |       |
| &%                      | 65 @@Hx I A 6G7 F 9K                              | H <i 6g7="" a="" f9k<="" td=""><td>,</td><td></td></i> | ,    |       |
| &&                      | 57&)78+\$\$5H&E∵@98′8F⊎9F                         | 8F <b>∃</b> 9F                                         | %\$  |       |
| &'                      | 5 HJ @98 SDB %%\$6SFYj 7                          | <b>@9</b> 8                                            | &\$  |       |