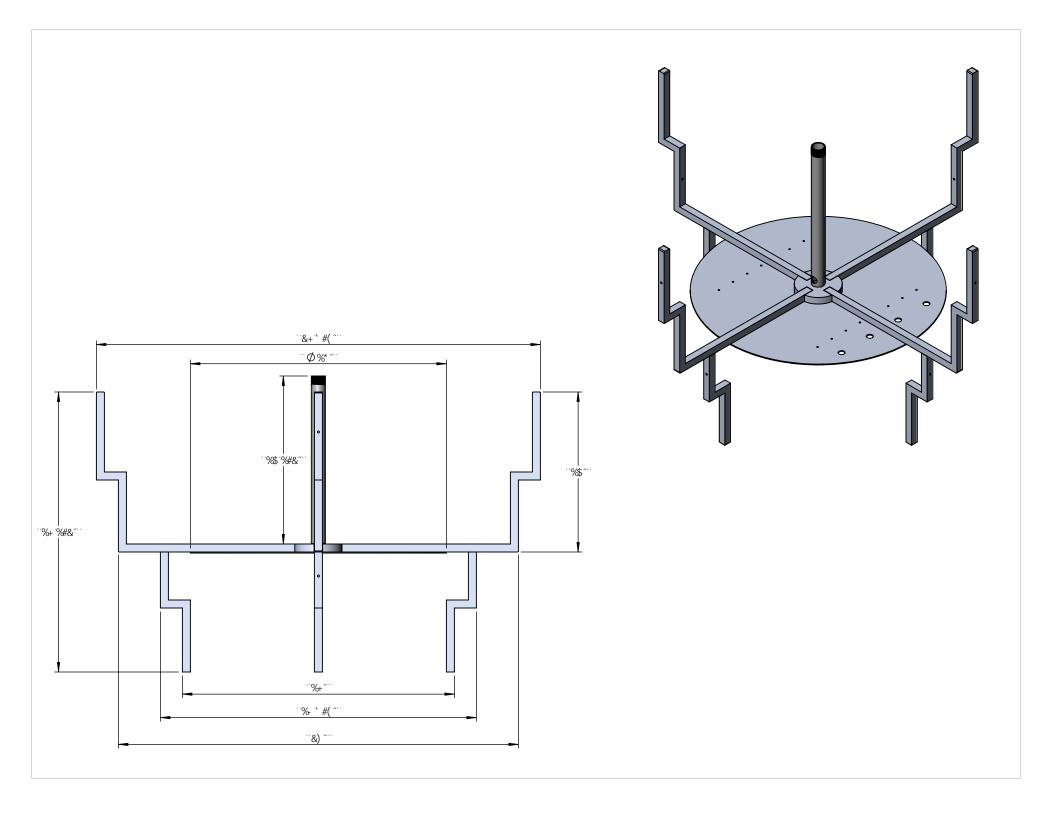

| <del>+19</del> A "B C " | D5 FHBTA 69F                                      | 8 9G7 F ÐH€ B                                          | E HM | 7 I H |
|-------------------------|---------------------------------------------------|--------------------------------------------------------|------|-------|
| %                       | %\$ffiGK ⊎ 9@75BCDM                               | GDIB 5 @IA +BIA '\$"\$, \$"                            | %    |       |
| &                       | GK ⊌ 9@6F57?9H                                    | GK ᢖ 9@6F57?9H                                         | %    |       |
| '                       | GK <b>∮</b> 9@                                    | GK ∌ 9@                                                | %    |       |
| (                       | (HF!D!&, !&%\$@!!')?!8 ≠ !D9B85BHH 69°\$", +)fffi | %"FC1B8 H 69                                           | %    |       |
| )                       | BI H                                              | BIH                                                    | &    |       |
| *                       | (HF!D!&, !&%\$@!!')?!8 ≠A !GDIB 7 5 B C DM        | GDIB 5 @IA ⊕BIA `\$"%&) ″                              | %    |       |
| +                       | (HF!D!&,!&%\$@!!')?!8 ≠ !GDIB': F9D@5H9           | GDIB 5 @IA +BIA '\$"%&) "                              | %    |       |
| ,                       | (HF!D!&,!&%\$@!!')?!8 ≠ 1.8 F ⇒ 9F 6F 5 7 ? 9H    | 5@IA BIA "\$"\$*') "                                   | %    |       |
| -                       | (HF!D!&,!&%\$@!!')?!8 ≠ !HCD'@98'D@5H9            | 5@IA -BIA "\$"\$*") ″                                  | %    |       |
| %\$                     | (HF!D!&,!&%\$@!!')?!8≠1!&,fffD@5H9F₽;             | 5@IA -BIA `\$"%&) ‴D@5H9                               | %    |       |
| %%                      | (HF!D!&, !&%\$@!')?!8 ≠ !HC D'5 7 7 9B HH 69'65 F | %#&":GE   5 F 9 5 @ A +B   A :65 F                     | (    |       |
| %&                      | (HF!D!&, !&%\$@!!')?!8 ≠ !65 F D@5 H9 6F 5 7 ?9H  | 5@IA -BIA `\$") \$\$‴D@5H9                             | %    |       |
| %                       | (HF!D!&,!&%\$@!!')?!8 ≱ !6C HHCA '@98 'D@5 H9     | 5@IA -BIA `\$"\$*') ″                                  | %    |       |
| %(                      | (HF!D!&,!&%\$@+!')?!8≠A!&\$fffD@5H9F+B;           | %#&":GE   5 F 9 5 @ A +B   A :65 F                     | %    |       |
| %)                      | (HF!D!&, !&%\$@'!')?!8 ≠ !6C HC A '5779BHH 69'65F | %#&‴GE I 5 F 9 '5 @ A ₽ I A '65 F                      | (    |       |
| %*                      | (HF!D!&,!&%\$@!!')?!8 ≱A!%*fffi57FM@F7`F±B;       | %*‴57FM®F                                              | %    |       |
| % <del>+</del>          | (HF!D!&,!&%\$@!!')?!8≠4!&(fffi57FM@F7F+B;         | &( <i>‴</i> 57FM@ <del>/</del>                         | %    |       |
| %                       | 6F5GG`<5@`65@@                                    | %"<5@ '6F5GG'65@@                                      | ,    |       |
| %                       | (HF!D!&, !&%\$@+!')?!8 ≠ !B97? H 69*\$", +)ffii   | %"FCIB8"H 69                                           | %    |       |
| &\$                     | "" +) '6F5GG'65@@                                 | 6F 5 GG 65 @@                                          | &    |       |
| &%                      | 65 @@Hx I A 6G7 F 9K                              | H <i 6g7="" a="" f9k<="" td=""><td>,</td><td></td></i> | ,    |       |
| &&                      | 57&)78+\$\$5H&E∵@98′8F⊎9F                         | 8F <b>∃</b> 9F                                         | %\$  |       |
| &'                      | 5 HJ @98 SDB %%\$6SFYj 7                          | <b>@9</b> 8                                            | &\$  |       |