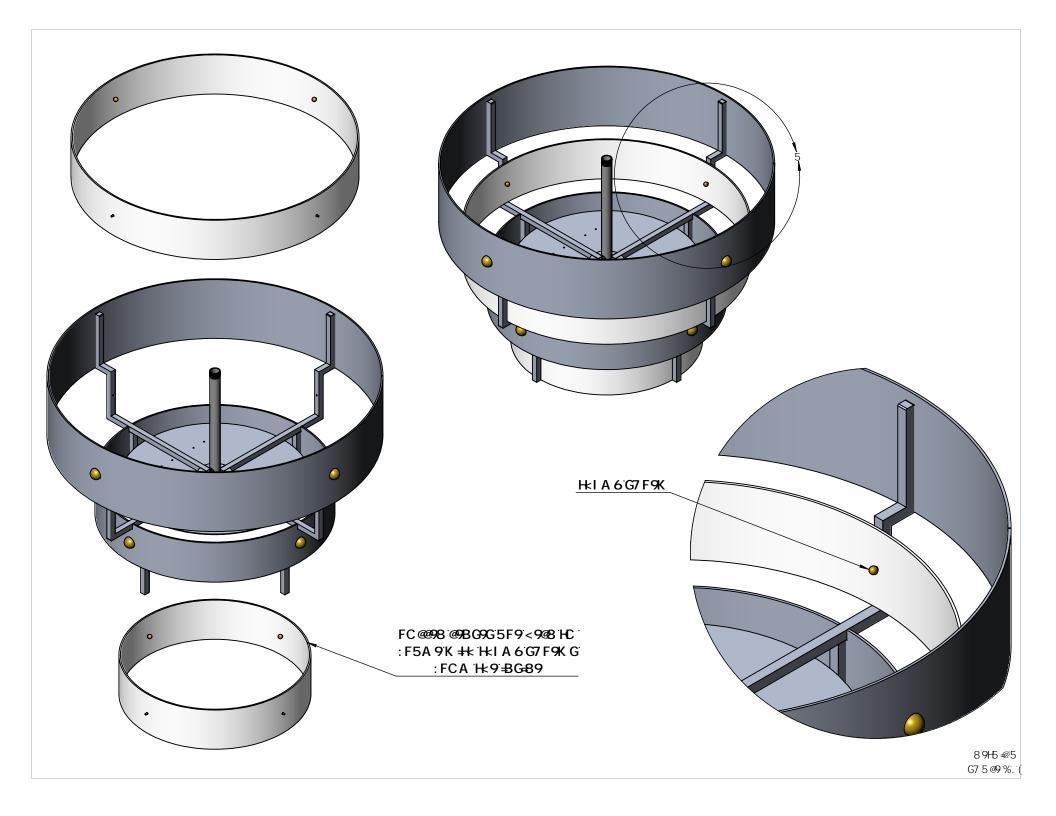

| <del>+19</del> A "B C " | D5 FHBTA 69F                                      | 8 9G7 F ÐH€ B                                          | E HM | 7 I H |
|-------------------------|---------------------------------------------------|--------------------------------------------------------|------|-------|
| %                       | %\$ffiGK ⊎ 9@75BCDM                               | GDIB 5 @IA +BIA '\$"\$, \$"                            | %    |       |
| &                       | GK ⊌ 9@6F57?9H                                    | GK ᢖ 9@6F57?9H                                         | %    |       |
| '                       | GK <b>∮</b> 9@                                    | GK ∌ 9@                                                | %    |       |
| (                       | (HF!D!&, !&%\$@!!')?!8 ≠ !D9B85BHH 69°\$", +)fffi | %"FC1B8 H 69                                           | %    |       |
| )                       | BI H                                              | BIH                                                    | &    |       |
| *                       | (HF!D!&, !&%\$@!!')?!8 ≠A !GDIB 7 5 B C DM        | GDIB 5 @IA ⊕BIA `\$"%&) ″                              | %    |       |
| +                       | (HF!D!&,!&%\$@!!')?!8 ≠ !GDIB': F9D@5H9           | GDIB 5 @IA +BIA '\$"%&) "                              | %    |       |
| ,                       | (HF!D!&,!&%\$@!!')?!8 ≠ 1.8 F ⇒ 9F 6F 5 7 ? 9H    | 5@IA BIA "\$"\$*') "                                   | %    |       |
| -                       | (HF!D!&,!&%\$@!!')?!8 ≠ !HCD'@98'D@5H9            | 5@IA -BIA "\$"\$*") ″                                  | %    |       |
| %\$                     | (HF!D!&,!&%\$@!!')?!8≠1!&,fffD@5H9F₽;             | 5@IA -BIA `\$"%&) ‴D@5H9                               | %    |       |
| %%                      | (HF!D!&, !&%\$@!')?!8 ≠ !HC D'5 7 7 9B HH 69'65 F | %#&":GE   5 F 9 5 @ A +B   A :65 F                     | (    |       |
| %&                      | (HF!D!&, !&%\$@!!')?!8 ≠ !65 F D@5 H9 6F 5 7 ?9H  | 5@IA -BIA `\$") \$\$‴D@5H9                             | %    |       |
| %                       | (HF!D!&,!&%\$@!!')?!8 ≱ !6C HHCA '@98 'D@5 H9     | 5@IA -BIA `\$"\$*') ″                                  | %    |       |
| %(                      | (HF!D!&,!&%\$@+!')?!8≠A!&\$fffD@5H9F+B;           | %#&":GE   5 F 9 5 @ A +B   A :65 F                     | %    |       |
| %)                      | (HF!D!&, !&%\$@'!')?!8 ≠ !6C HC A '5779BHH 69'65F | %#&‴GE I 5 F 9 '5 @ A ₽ I A '65 F                      | (    |       |
| %*                      | (HF!D!&,!&%\$@!!')?!8 ≱A!%*fffi57FM@F7`F±B;       | %*‴57FM®F                                              | %    |       |
| % <del>+</del>          | (HF!D!&,!&%\$@!!')?!8≠4!&(fffi57FM@F7F+B;         | &( <i>‴</i> 57FM@ <del>/</del>                         | %    |       |
| %                       | 6F5GG`<5@`65@@                                    | %"<5@ '6F5GG'65@@                                      | ,    |       |
| %                       | (HF!D!&, !&%\$@+!')?!8 ≠ !B97? H 69*\$", +)ffii   | %"FCIB8"H 69                                           | %    |       |
| &\$                     | "" +) '6F5GG'65@@                                 | 6F 5 GG 65 @@                                          | &    |       |
| &%                      | 65 @@Hx I A 6G7 F 9K                              | H <i 6g7="" a="" f9k<="" td=""><td>,</td><td></td></i> | ,    |       |
| &&                      | 57&)78+\$\$5H&E∵@98′8F⊎9F                         | 8F <b>∃</b> 9F                                         | %\$  |       |
| &'                      | 5 HJ @98 SDB %%\$6SFYj 7                          | <b>@9</b> 8                                            | &\$  |       |