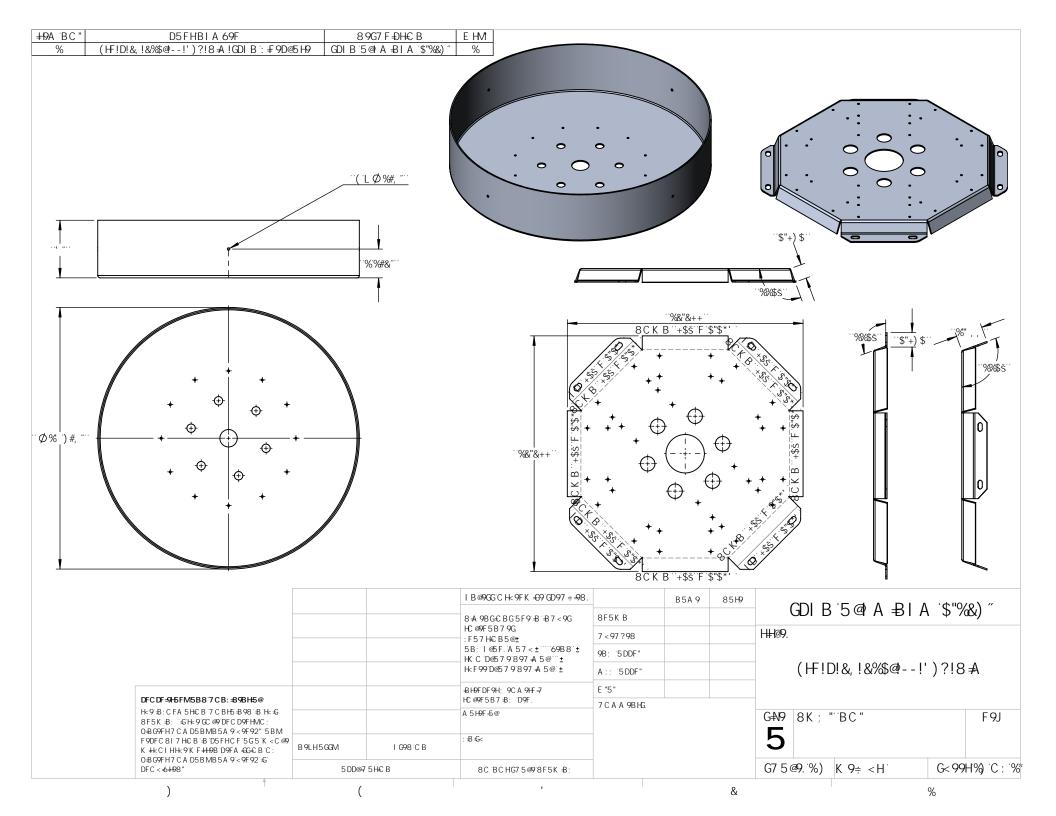

|       |
| %                       | (HF!D!&, !&%\$@+!')?!8 ≠ !B97? H 69*\$", +)ffii   | %"FCIB8"H 69                                           | %    |       |
| &\$                     | "" +) '6F5GG'65@@                                 | 6F 5 GG 65 @@                                          | &    |       |
| &%                      | 65 @@Hx I A 6G7 F 9K                              | H <i 6g7="" a="" f9k<="" td=""><td>,</td><td></td></i> | ,    |       |
| &&                      | 57&)78+\$\$5H&E∵@98′8F⊎9F                         | 8F <b>∃</b> 9F                                         | %\$  |       |
| &'                      | 5 HJ @98 SDB %%\$6SFYj 7                          | <b>@9</b> 8                                            | &\$  |       |