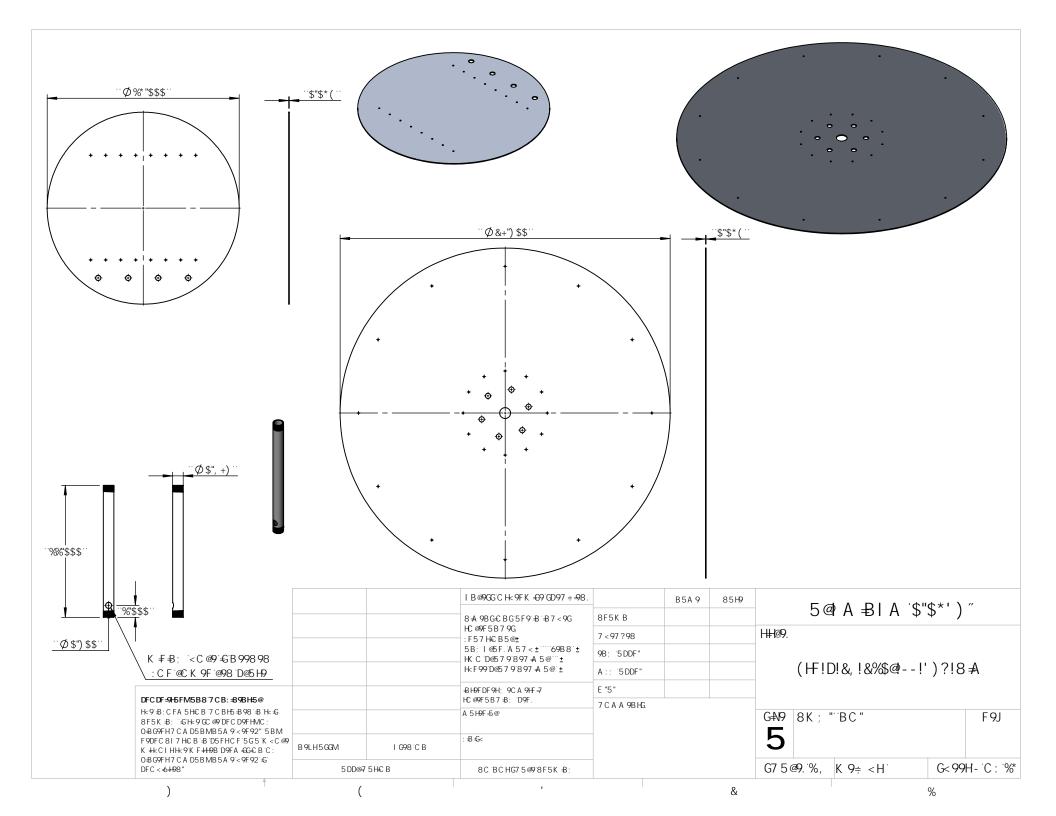

| <del>+19</del> A "B C " | D5 FHBTA 69F                                      | 8 9G7 F ÐH€ B                                          | E HM | 7 I H |
|-------------------------|---------------------------------------------------|--------------------------------------------------------|------|-------|
| %                       | %\$ffiGK ⊎ 9@75BCDM                               | GDIB 5 @IA +BIA '\$"\$, \$"                            | %    |       |
| &                       | GK ⊌ 9@6F57?9H                                    | GK ᢖ 9@6F57?9H                                         | %    |       |
| '                       | GK <b>∮</b> 9@                                    | GK ∌ 9@                                                | %    |       |
| (                       | (HF!D!&, !&%\$@!!')?!8 ≠ !D9B85BHH 69°\$", +)fffi | %"FC1B8 H 69                                           | %    |       |
| )                       | BI H                                              | BIH                                                    | &    |       |
| *                       | (HF!D!&, !&%\$@!!')?!8 ≠A !GDIB 7 5 B C DM        | GDIB 5 @IA ⊕BIA `\$"%&) ″                              | %    |       |
| +                       | (HF!D!&,!&%\$@!!')?!8 ≠ !GDIB': F9D@5H9           | GDIB 5 @IA +BIA '\$"%&) "                              | %    |       |
| ,                       | (HF!D!&,!&%\$@!!')?!8 ≠ 1.8 F ⇒ 9F 6F 5 7 ? 9H    | 5@IA BIA "\$"\$*') "                                   | %    |       |
| -                       | (HF!D!&,!&%\$@!!')?!8 ≠ !HCD'@98'D@5H9            | 5@IA -BIA "\$"\$*") ″                                  | %    |       |
| %\$                     | (HF!D!&,!&%\$@!!')?!8≠1!&,fffD@5H9F₽;             | 5@IA -BIA `\$"%&) ‴D@5H9                               | %    |       |
| %%                      | (HF!D!&, !&%\$@!')?!8 ≠ !HC D'5 7 7 9B HH 69'65 F | %#&":GE   5 F 9 5 @ A +B   A :65 F                     | (    |       |
| %&                      | (HF!D!&, !&%\$@!!')?!8 ≠ !65 F D@5 H9 6F 5 7 ?9H  | 5@IA -BIA `\$") \$\$‴D@5H9                             | %    |       |
| %                       | (HF!D!&,!&%\$@!!')?!8 ≱ !6C HHCA '@98 'D@5 H9     | 5@IA -BIA `\$"\$*') ″                                  | %    |       |
| %(                      | (HF!D!&,!&%\$@+!')?!8≠A!&\$fffD@5H9F+B;           | %#&":GE   5 F 9 5 @ A +B   A :65 F                     | %    |       |
| %)                      | (HF!D!&, !&%\$@'!')?!8 ≠ !6C HC A '5779BHH 69'65F | %#&‴GE I 5 F 9 '5 @ A ₽ I A '65 F                      | (    |       |
| %*                      | (HF!D!&,!&%\$@!!')?!8 ≱A!%*fffi57FM@F7`F±B;       | %*‴57FM®F                                              | %    |       |
| % <del>+</del>          | (HF!D!&,!&%\$@!!')?!8≠4!&(fffi57FM@F7F+B;         | &( <i>‴</i> 57FM@ <del>/</del>                         | %    |       |
| %                       | 6F5GG`<5@`65@@                                    | %"<5@ '6F5GG'65@@                                      | ,    |       |
| %                       | (HF!D!&, !&%\$@+!')?!8 ≠ !B97? H 69*\$", +)ffii   | %"FCIB8"H 69                                           | %    |       |
| &\$                     | "" +) '6F5GG'65@@                                 | 6F 5 GG 65 @@                                          | &    |       |
| &%                      | 65 @@Hx I A 6G7 F 9K                              | H <i 6g7="" a="" f9k<="" td=""><td>,</td><td></td></i> | ,    |       |
| &&                      | 57&)78+\$\$5H&E∵@98′8F⊎9F                         | 8F <b>∃</b> 9F                                         | %\$  |       |
| &'                      | 5 HJ @98 SDB %%\$6SFYj 7                          | <b>@9</b> 8                                            | &\$  |       |