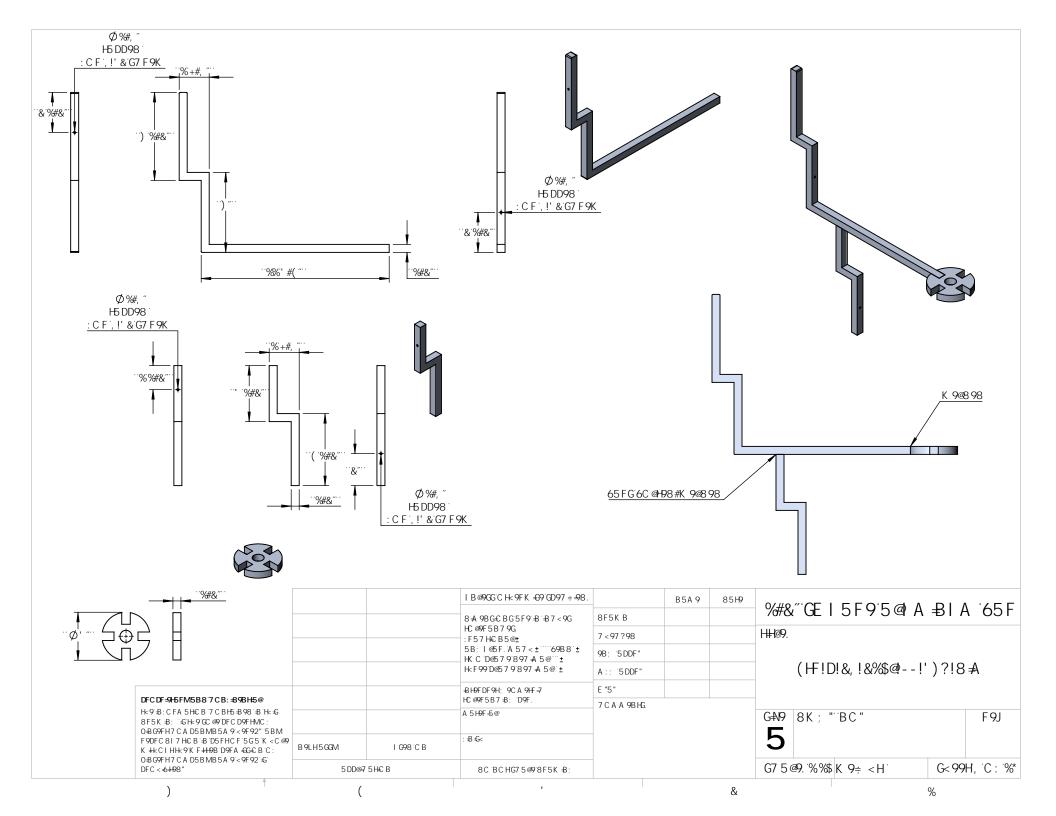

| <del>+19</del> A "B C " | D5 FHBTA 69F                                      | 8 9G7 F ÐH€ B                                          | E HM | 7 I H |
|-------------------------|---------------------------------------------------|--------------------------------------------------------|------|-------|
| %                       | %\$ffiGK ⊎ 9@75BCDM                               | GDIB 5 @IA +BIA '\$"\$, \$"                            | %    |       |
| &                       | GK ⊌ 9@6F57?9H                                    | GK ᢖ 9@6F57?9H                                         | %    |       |
| '                       | GK <b>∮</b> 9@                                    | GK ∌ 9@                                                | %    |       |
| (                       | (HF!D!&, !&%\$@!!')?!8 ≠ !D9B85BHH 69°\$", +)fffi | %"FC1B8 H 69                                           | %    |       |
| )                       | BI H                                              | BIH                                                    | &    |       |
| *                       | (HF!D!&, !&%\$@!!')?!8 ≠A !GDIB 7 5 B C DM        | GDIB 5 @IA ⊕BIA `\$"%&) ″                              | %    |       |
| +                       | (HF!D!&,!&%\$@!!')?!8 ≠ !GDIB': F9D@5H9           | GDIB 5 @IA +BIA '\$"%&) "                              | %    |       |
| ,                       | (HF!D!&,!&%\$@!!')?!8 ≠ 1.8 F ⇒ 9F 6F 5 7 ? 9H    | 5@IA BIA "\$"\$*') "                                   | %    |       |
| -                       | (HF!D!&,!&%\$@!!')?!8 ≠ !HCD'@98'D@5H9            | 5@IA -BIA "\$"\$*") ″                                  | %    |       |
| %\$                     | (HF!D!&,!&%\$@!!')?!8≠1!&,fffD@5H9F₽;             | 5@IA -BIA `\$"%&) ‴D@5H9                               | %    |       |
| %%                      | (HF!D!&, !&%\$@!')?!8 ≠ !HC D'5 7 7 9B HH 69'65 F | %#&":GE   5 F 9 5 @ A +B   A :65 F                     | (    |       |
| %&                      | (HF!D!&, !&%\$@!!')?!8 ≠ !65 F D@5 H9 6F 5 7 ?9H  | 5@IA -BIA `\$") \$\$‴D@5H9                             | %    |       |
| %                       | (HF!D!&,!&%\$@!!')?!8 ≱ !6C HHCA '@98 'D@5 H9     | 5@IA -BIA `\$"\$*') ″                                  | %    |       |
| %(                      | (HF!D!&,!&%\$@+!')?!8≠A!&\$fffD@5H9F+B;           | %#&":GE   5 F 9 5 @ A +B   A :65 F                     | %    |       |
| %)                      | (HF!D!&, !&%\$@'!')?!8 ≠ !6C HC A '5779BHH 69'65F | %#&‴GE I 5 F 9 '5 @ A ₽ I A '65 F                      | (    |       |
| %*                      | (HF!D!&,!&%\$@!!')?!8 ≱A!%*fffi57FM@F7`F±B;       | %*‴57FM®F                                              | %    |       |
| % <del>+</del>          | (HF!D!&,!&%\$@!!')?!8≠4!&(fffi57FM@F7F+B;         | &( <i>‴</i> 57FM@ <del>/</del>                         | %    |       |
| %                       | 6F5GG`<5@`65@@                                    | %"<5@ '6F5GG'65@@                                      | ,    |       |
| %                       | (HF!D!&, !&%\$@+!')?!8 ≠ !B97? H 69*\$", +)ffii   | %"FCIB8"H 69                                           | %    |       |
| &\$                     | "" +) '6F5GG'65@@                                 | 6F 5 GG 65 @@                                          | &    |       |
| &%                      | 65 @@Hx I A 6G7 F 9K                              | H <i 6g7="" a="" f9k<="" td=""><td>,</td><td></td></i> | ,    |       |
| &&                      | 57&)78+\$\$5H&E∵@98′8F⊎9F                         | 8F <b>∃</b> 9F                                         | %\$  |       |
| &'                      | 5 HJ @98 SDB %%\$6SFYj 7                          | <b>@9</b> 8                                            | &\$  |       |