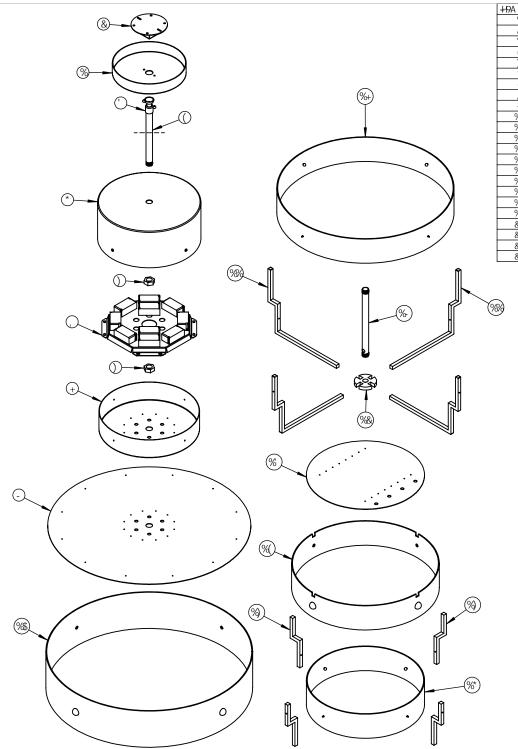

| <del>+19</del> A "B C " | D5 FHBTA 69F                                      | 8 9G7 F ÐH€ B                                          | E HM | 7 I H |
|-------------------------|---------------------------------------------------|--------------------------------------------------------|------|-------|
| %                       | %\$ffiGK ⊎ 9@75BCDM                               | GDIB 5 @IA +BIA '\$"\$, \$"                            | %    |       |
| &                       | GK ⊌ 9@6F57?9H                                    | GK ᢖ 9@6F57?9H                                         | %    |       |
| '                       | GK <b>∮</b> 9@                                    | GK ∌ 9@                                                | %    |       |
| (                       | (HF!D!&, !&%\$@!!')?!8 ≠ !D9B85BHH 69°\$", +)fffi | %"FC1B8 H 69                                           | %    |       |
| )                       | BI H                                              | BIH                                                    | &    |       |
| *                       | (HF!D!&, !&%\$@!!')?!8 ≠A !GDIB 7 5 B C DM        | GDIB 5 @IA ⊕BIA `\$"%&) ″                              | %    |       |
| +                       | (HF!D!&,!&%\$@!!')?!8 ≠ !GDIB': F9D@5H9           | GDIB 5 @IA +BIA '\$"%&) "                              | %    |       |
| ,                       | (HF!D!&,!&%\$@!!')?!8 ≠ 1.8 F ⇒ 9F 6F 5 7 ? 9H    | 5@IA BIA "\$"\$*') "                                   | %    |       |
| -                       | (HF!D!&,!&%\$@!!')?!8 ≠ !HCD'@98'D@5H9            | 5@IA -BIA "\$"\$*") ″                                  | %    |       |
| %\$                     | (HF!D!&,!&%\$@!!')?!8≠1!&,fffD@5H9F₽;             | 5@IA -BIA `\$"%&) ‴D@5H9                               | %    |       |
| %%                      | (HF!D!&, !&%\$@!')?!8 ≠ !HC D'5 7 7 9B HH 69'65 F | %#&":GE   5 F 9 5 @ A +B   A :65 F                     | (    |       |
| %&                      | (HF!D!&, !&%\$@!!')?!8 ≠ !65 F D@5 H9 6F 5 7 ?9H  | 5@IA -BIA `\$") \$\$‴D@5H9                             | %    |       |
| %                       | (HF!D!&,!&%\$@!!')?!8 ≱ !6C HHCA '@98 'D@5 H9     | 5@IA -BIA `\$"\$*') ″                                  | %    |       |
| %(                      | (HF!D!&,!&%\$@+!')?!8≠A!&\$fffD@5H9F+B;           | %#&":GE   5 F 9 5 @ A +B   A :65 F                     | %    |       |
| %)                      | (HF!D!&, !&%\$@'!')?!8 ≠ !6C HC A '5779BHH 69'65F | %#&‴GE I 5 F 9 '5 @ A ₽ I A '65 F                      | (    |       |
| %*                      | (HF!D!&,!&%\$@!!')?!8 ≱A!%*fffi57FM@F7`F±B;       | %*‴57FM®F                                              | %    |       |
| % <del>+</del>          | (HF!D!&,!&%\$@!!')?!8≠4!&(fffi57FM@F7F+B;         | &( <i>‴</i> 57FM@ <del>/</del>                         | %    |       |
| %                       | 6F5GG`<5@`65@@                                    | %"<5@ '6F5GG'65@@                                      | ,    |       |
| %                       | (HF!D!&, !&%\$@+!')?!8 ≠ !B97? H 69*\$", +)ffii   | %"FCIB8"H 69                                           | %    |       |
| &\$                     | "" +) '6F5GG'65@@                                 | 6F 5 GG 65 @@                                          | &    |       |
| &%                      | 65 @@Hx I A 6G7 F 9K                              | H <i 6g7="" a="" f9k<="" td=""><td>,</td><td></td></i> | ,    |       |
| &&                      | 57&)78+\$\$5H&E∵@98′8F⊎9F                         | 8F <b>∃</b> 9F                                         | %\$  |       |
| &'                      | 5 HJ @98 SDB %%\$6SFYj 7                          | <b>@9</b> 8                                            | &\$  |       |