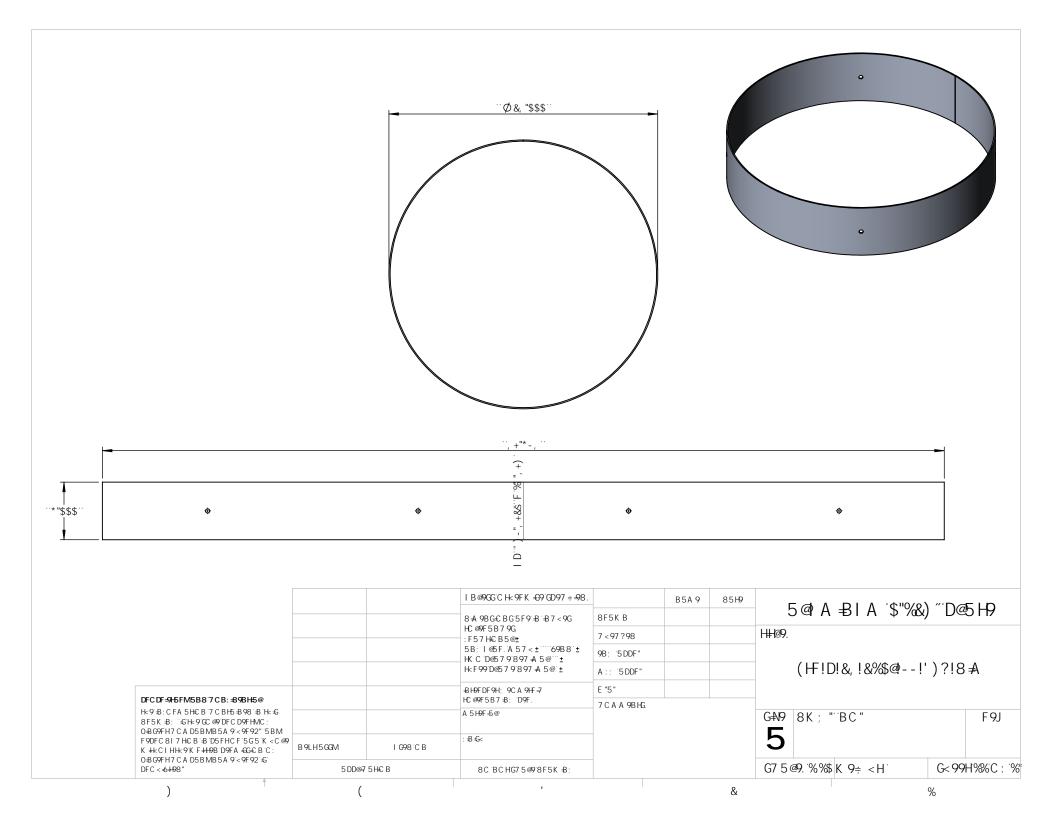

| <del>+19</del> A "B C " | D5 FHBTA 69F                                      | 8 9G7 F ÐH€ B                                          | E HM | 7 I H |
|-------------------------|---------------------------------------------------|--------------------------------------------------------|------|-------|
| %                       | %\$ffiGK ⊎ 9@75BCDM                               | GDIB 5 @IA +BIA '\$"\$, \$"                            | %    |       |
| &                       | GK ⊌ 9@6F57?9H                                    | GK ᢖ 9@6F57?9H                                         | %    |       |
| '                       | GK <b>∮</b> 9@                                    | GK ∌ 9@                                                | %    |       |
| (                       | (HF!D!&, !&%\$@!!')?!8 ≠ !D9B85BHH 69°\$", +)fffi | %"FC1B8 H 69                                           | %    |       |
| )                       | BI H                                              | BIH                                                    | &    |       |
| *                       | (HF!D!&, !&%\$@!!')?!8 ≠A !GDIB 7 5 B C DM        | GDIB 5 @IA ⊕BIA `\$"%&) ″                              | %    |       |
| +                       | (HF!D!&,!&%\$@!!')?!8 ≠ !GDIB': F9D@5H9           | GDIB 5 @IA +BIA '\$"%&) "                              | %    |       |
| ,                       | (HF!D!&,!&%\$@!!')?!8 ≠ 1.8 F ⇒ 9F 6F 5 7 ? 9H    | 5@IA BIA "\$"\$*') "                                   | %    |       |
| -                       | (HF!D!&,!&%\$@!!')?!8 ≠ !HCD'@98'D@5H9            | 5@IA -BIA "\$"\$*") ″                                  | %    |       |
| %\$                     | (HF!D!&,!&%\$@!!')?!8≠1!&,fffD@5H9F₽;             | 5@IA -BIA `\$"%&) ‴D@5H9                               | %    |       |
| %%                      | (HF!D!&, !&%\$@!')?!8 ≠ !HC D'5 7 7 9B HH 69'65 F | %#&":GE   5 F 9 5 @ A +B   A :65 F                     | (    |       |
| %&                      | (HF!D!&, !&%\$@!!')?!8 ≠ !65 F D@5 H9 6F 5 7 ?9H  | 5@IA -BIA `\$") \$\$‴D@5H9                             | %    |       |
| %                       | (HF!D!&,!&%\$@!!')?!8 ≱ !6C HHCA '@98 'D@5 H9     | 5@IA -BIA `\$"\$*') ″                                  | %    |       |
| %(                      | (HF!D!&,!&%\$@+!')?!8≠A!&\$fffD@5H9F+B;           | %#&":GE   5 F 9 5 @ A +B   A :65 F                     | %    |       |
| %)                      | (HF!D!&, !&%\$@'!')?!8 ≠ !6C HC A '5779BHH 69'65F | %#&‴GE I 5 F 9 '5 @ A ₽ I A '65 F                      | (    |       |
| %*                      | (HF!D!&,!&%\$@!!')?!8 ≱A!%*fffi57FM@F7`F±B;       | %*‴57FM®F                                              | %    |       |
| % <del>+</del>          | (HF!D!&,!&%\$@!!')?!8≠4!&(fffi57FM@F7F+B;         | &( <i>‴</i> 57FM@ <del>/</del>                         | %    |       |
| %                       | 6F5GG`<5@`65@@                                    | %"<5@ '6F5GG'65@@                                      | ,    |       |
| %                       | (HF!D!&, !&%\$@+!')?!8 ≠ !B97? H 69*\$", +)ffii   | %"FCIB8"H 69                                           | %    |       |
| &\$                     | "" +) '6F5GG'65@@                                 | 6F 5 GG 65 @@                                          | &    |       |
| &%                      | 65 @@Hx I A 6G7 F 9K                              | H <i 6g7="" a="" f9k<="" td=""><td>,</td><td></td></i> | ,    |       |
| &&                      | 57&)78+\$\$5H&E∵@98′8F⊎9F                         | 8F <b>∃</b> 9F                                         | %\$  |       |
| &'                      | 5 HJ @98 SDB %%\$6SFYj 7                          | <b>@9</b> 8                                            | &\$  |       |