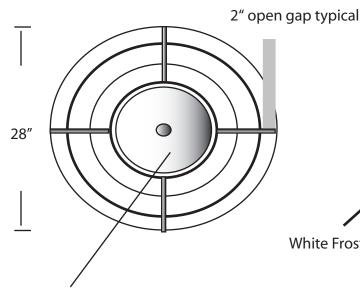

## **Dimensions** 28" dia. x 24" H x OAH 54" 210 watts of LED -3500 K Lamps Aluminum Material Finish Metallic Nickel / Satin Brass Lens White Frosted acrylic Label Damp Location Voltage 120 / 277 Description type 1A pendant

Half ball decoratives

Rings:

Metal - 28" diameter and 20" Acrylic - 24" diameter and 16"

**Bottom White Frosted** Acrylic regress upward 2" White Frosted acrylic 4- Aluminum square bar @ 90 degrees on acrylic rings

Finish Note: Satin Brass powdercoat

finish

with

Square bars and half balls Metallic Nickel

Concept drawing is not to scale

EVERGREEN LIGHTING WWW.EVERGREENLIGHTING.COM 1379 Ridgeway St. Pomona, CA 91768 PHONE: (909) 865-5599 FAX: (909) 865-5539