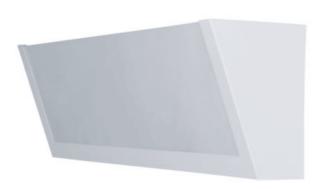

## Vanity or Corridor wall fixture AR-W-24-8W-MW-WA-35K

| CDECIFICATION FEATURES | Date     |
|------------------------|----------|
| SPECIFICATION FEATURES | 06-19-20 |

PROJECT:

| Dimensions | 24"W x 7" H x 5"D           |  |
|------------|-----------------------------|--|
| Lamps      | 8 watts of LED- 3500 Kelvin |  |
| Material   | Aluminum                    |  |
| Finish     | Matte White powdercoat      |  |
| Lens       | White Alabater Acrylic      |  |
| Label      | Damp Location               |  |

Wall Mount interior

120 / 277

SPECIFIER:

Open top

Voltage

Description

**Angled View** 

Solid end caps