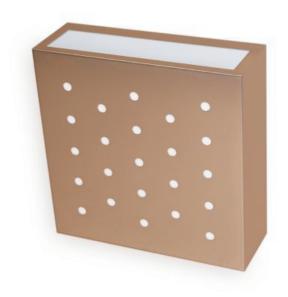

## WALL FLUSH MOUNT VA-W-12-12W-CH-WF-TBL-35K

| CDECIFIC ATION FEATURES | Date     |
|-------------------------|----------|
| SPECIFICATION FEATURES  | 07-29-19 |

PROJECT:

| Dimensions | 12" H x 12" W x 4" D          |
|------------|-------------------------------|
| Lamps      | 12 Watts of LED - 3500 Kelvin |
| Material   | Aluminum                      |
| Finish     | Chrome powdercoat             |
| Lens       | White acrylic                 |
| Label      | Wet Location                  |
| Voltage    | 120 / 277                     |

Wall Fixture

SPECIFIER:

1,005 fixture lumens

Top Lens

Description

**Bottom Lens** 

Finish may not represent this photo

Concept drawings are not to scale.