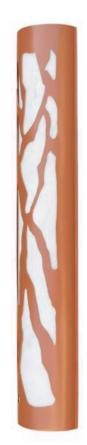

## WALL FLUSH MOUNT RDM14-W36-20W-CPR-HS-DIM-30K

| SPECIFICATION FEATURES Date<br>06-24-20 |                      | PROJECT: |           |
|-----------------------------------------|----------------------|----------|-----------|
| Dimensions                              | 36" H x 6" W x 3" D  |          | SPECIFIER |
| Lamps                                   | 20 Watts LED - 3000K |          |           |
| Material                                | Aluminum             |          |           |
| Finish                                  | Copper Powdercoat    |          |           |
| Lens                                    | Honey Swirl Acrylic  |          |           |
| Label                                   | Damp Location        |          |           |
| Voltage                                 | 120/277              |          |           |
| Description                             | LED wall             |          |           |

PECIFIER:

**ADA** Compliant

Random laser cut outs Honey Swirl acrylic liner lens

Top and bottom lens Top and bottom view

Concept drawings are not to scale

EVERGREEN LIGHTING WWW.EVERGREENLIGHTING.COM 1379 Ridgeway St. Pomona, CA 91768 PHONE: (909) 865-5599 FAX: (909) 865-5539