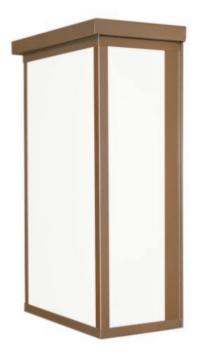

## 40 SERIES WALL 401302-MN-A-AA

| SPECIFICA   | TION FEATURES              | Date<br>07-07-20 |
|-------------|----------------------------|------------------|
| Dimensions  | 16"H x 10"W x 5            | 1/2" D           |
| Lamps       | 1 - medium base socket     |                  |
| Material    | Paintlok                   |                  |
| Finish      | Metallic Nickel powdercoat |                  |
| Lens        | White Acrylic              |                  |
| Label       | Wet Locaton                |                  |
| Voltage     | 120                        |                  |
| Description | Wall Exterior              |                  |
| Туре        |                            |                  |
|             | []                         | <b>\</b>         |

FRONT

Open bottom

Photo may not represent finish color

Drawings are not to scale.

EVERGREEN LIGHTING WWW.EVERGREENLIGHTING.COM 1379 Ridgeway St. Pomona, CA 91768 PHONE: (909) 865-5599 FAX: (909) 865-5539

MADE IN USA • Information appearing hereon is proprietary and confidential and may not be used without the permission of Evergreen Lighting.