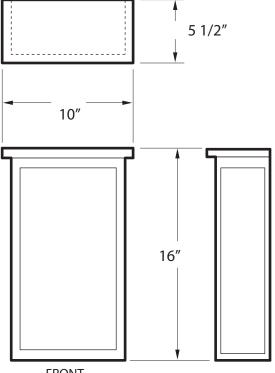

## 40 SERIES WALL 401302-MN-A-AA

| SPECIFICA   | TION FEATURES              | Date<br>07-07-20 |
|-------------|----------------------------|------------------|
| Dimensions  | 16"H x 10"W x 5            | 1/2" D           |
| Lamps       | 1 - medium base socket     |                  |
| Material    | Paintlok                   |                  |
| Finish      | Metallic Nickel powdercoat |                  |
| Lens        | White Acrylic              |                  |
| Label       | Wet Locaton                |                  |
| Voltage     | 120                        |                  |
| Description | Wall Exterior              |                  |
| Туре        |                            |                  |
|             | []                         | <b>\</b>         |

FRONT

Open bottom

Photo may not represent finish color

Drawings are not to scale.

EVERGREEN LIGHTING WWW.EVERGREENLIGHTING.COM 1379 Ridgeway St. Pomona, CA 91768 PHONE: (909) 865-5599 FAX: (909) 865-5539

MADE IN USA • Information appearing hereon is proprietary and confidential and may not be used without the permission of Evergreen Lighting.