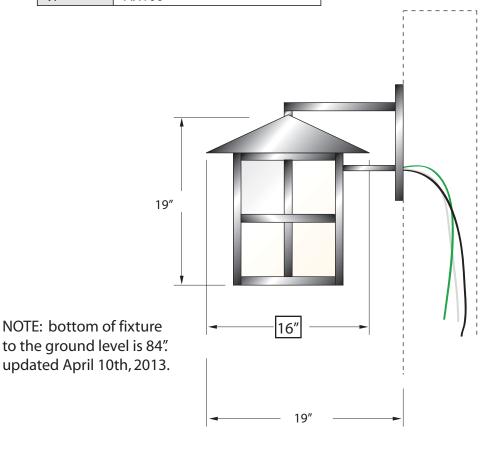

## SINGLE POLE MOUNT 302209-20LED-1-9-DD-SGL

| SPECIFICATION FEATURES | Date     |
|------------------------|----------|
|                        | 11-15-12 |

PROJECT:

Valle Verde

| Dimensions  | 19" H X 16" W X 19" D         |
|-------------|-------------------------------|
| Lamps       | 20 watts of LED - 3500 Kelvin |
| Material    | Aluminum                      |
| Finish      | Architectural Bronze          |
| Lens        | Regular Honey Glass           |
| Label       | Wet Location                  |
| Voltage     | 120/277                       |
| Description | 30 Series Arm                 |
| Туре        | AX100                         |

SPECIFIER:

Pole is 4" X 4" Square (pole by others)

MADE IN USA

EVERGREEN LIGHTING WWW.EVERGREENLIGHTING.COM 1379 Ridgeway St. Pomona, CA 91768 PHONE: (909) 865-5599 FAX: (909) 865-5539