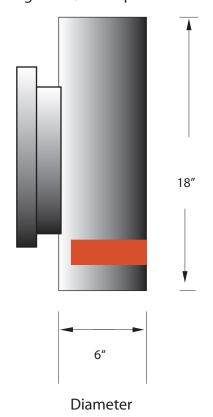

## CYLINDER ARM MOUNT

CYL-ARM-6X18-18L-DN-AB-CA/RED-30K

REV: 0

| CDECIFICATION FEATURES | Date     |
|------------------------|----------|
| SPECIFICATION FEATURES | 08-10-20 |

PROJECT:

| Dimensions | 6" Dia x 18" H x 8 1/2" E |
|------------|---------------------------|
| Lamps      | 18 watts of LED- 3000 K   |

## Wall canopy 8" high x 1 1/2" Deep

Voltage

Type

Description

Red acrylic chosen from readily available stock

Drawings are not to scale.