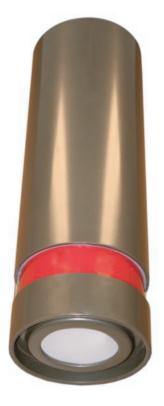

1,600 lumens

FRONT ANGLED VIEW

Solid Top

## **Bottom Lens**

Bottom lens is regresssed upward 3/4", no exterior screws showing.

EVERGREEN LIGHTING WWW.EVERGREENLIGHTING.COM 1379 Ridgeway St. Pomona, CA 91768 PHONE: (909) 865-5599 FAX: (909) 865-5539