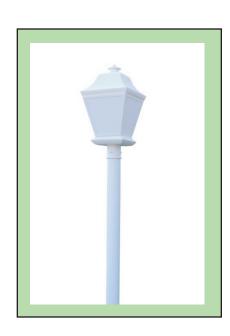

## MADA212L-MW-WF-6AB3-RD-AL

| SPECIFICATION FEATURES | Date     |
|------------------------|----------|
|                        | 06-02-21 |

PROJECT:

| Dimensions  | 21" H x 9" W          |
|-------------|-----------------------|
| Lamps       | 12 Watts LED - 3000 K |
| Material    | Aluminum              |
| Finish      | Matte White           |
| Lens        | White Frosted Acrylic |
| Label       | Wet Location          |
| Weight      | 10 lbs                |
| Description | Madrid Post           |
|             |                       |

SPECIFIER:

Not to scale - Finish may not be represented

10" x 10"

Anchor base kit and bolts included

EVERGREEN LIGHTING WWW.EVERGREENLIGHTING.COM 1379 Ridgway St. Pomona, CA 91768 PHONE: (909) 865-5599 FAX: (909) 865-5539