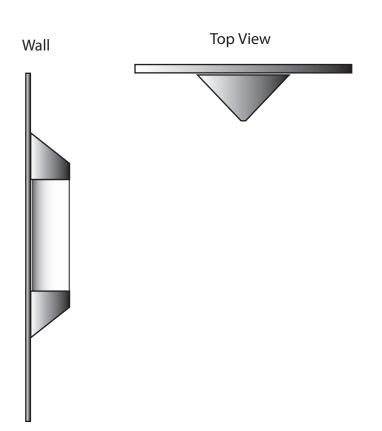

| Dimensions  | 12" Long x 5 1/2" W x 3 3/4" D |
|-------------|--------------------------------|
| Lamps       | 6 Watts LED - 2700K            |
| Material    | Aluminum                       |
| Finish      | Metallic Grey                  |
| Lens        | White Frosted Acrylic          |
| Label       | Wet Location                   |
| Voltage     | 120 / 277                      |
| Description | LED                            |

SPECIFIER:

ADA Compliant With 0 to 10 volt dimming

Fixture can be mounted on the wall or on the ceiling

Concept drawings are not to scale - Photo may not represent color of finish

EVERGREEN LIGHTING WWW.EVERGREENLIGHTING.COM 1379 Ridgeway St. Pomona, CA 91768 PHONE: (909) 865-5599 FAX: (909) 865-5539