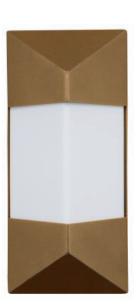

| Dimensions  | 12" Long x 5 1/2" W x 3 3/4" D |
|-------------|--------------------------------|
| Lamps       | 6 Watts LED - 2700K            |
| Material    | Aluminum                       |
| Finish      | Metallic Grey                  |
| Lens        | White Frosted Acrylic          |
| Label       | Wet Location                   |
| Voltage     | 120 / 277                      |
| Description | LED                            |

SPECIFIER:

ADA Compliant With 0 to 10 volt dimming

Fixture can be mounted on the wall or on the ceiling

Concept drawings are not to scale - Photo may not represent color of finish

EVERGREEN LIGHTING WWW.EVERGREENLIGHTING.COM 1379 Ridgeway St. Pomona, CA 91768 PHONE: (909) 865-5599 FAX: (909) 865-5539