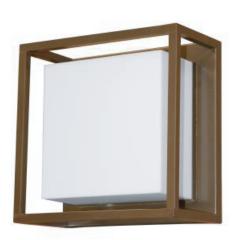

## WALL FLUSH MOUNT SQBRFRM-W-15W-AB-WF-8"SQ-DIM-WET-30K

| SPECIFICATION FEATURES |                         | Date<br>08-10-20 |
|------------------------|-------------------------|------------------|
|                        |                         |                  |
| Dimensions             | 8"H x 8"W x 4"D         |                  |
| Lamps                  | 15 watts of LED- 3000 K |                  |
| Material               | Aluminum                |                  |
| Finish                 | Architectural Bronze    |                  |
| Lens                   | White Frosted acrylic   |                  |
| Label                  | WET Location            |                  |
| Voltage                | 120 / 277               |                  |

PROJECT:

SPECIFIER:

type S15

Top View

1,350 lumens with 0 to 10 volt

**Exterior Wall Fixture** 

dimming

Description

3/8" Square bar frame with open space between lens and frame.

EVERGREEN LIGHTING WWW.EVERGREENLIGHTING.COM 1379 Ridgeway St. Pomona, CA 91768 PHONE: (909) 865-5599 FAX: (909) 865-5539