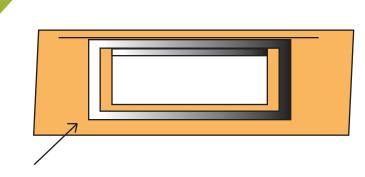

3/8" Square bar frame with open space between lens and frame.

EVERGREEN LIGHTING WWW.EVERGREENLIGHTING.COM 1379 Ridgeway St. Pomona, CA 91768 PHONE: (909) 865-5599 FAX: (909) 865-5539