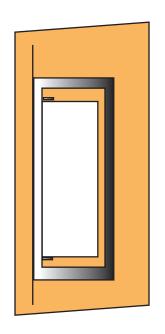

PROJECT:

SPECIFIER:

type S15

Top View

1,350 lumens with 0 to 10 volt

**Exterior Wall Fixture** 

dimming

Description