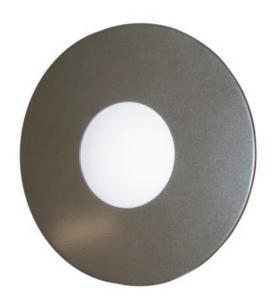

## WALL MOUNT PLTDSC-W-10-12L-AB-WF-WET-41K

SPECIFICATION FEATURES

Date
09-17-20

PROJECT:

| Dimensions  | 10" diameter x 4" E           |
|-------------|-------------------------------|
| Lamps       | 12 watts of LED - 4100 Kelvin |
| Material    | Aluminum                      |
| Finish      | Architectural Bronze          |
| Lens        | White Frosted Acrylic         |
| Label       | WET Location                  |
| Voltage     | 120 / 277                     |
| Description | Exterior                      |