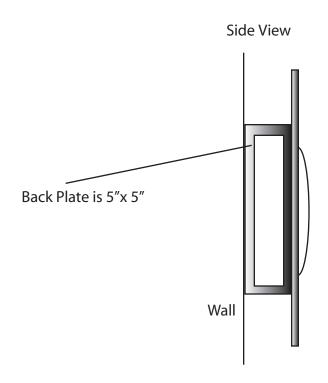

## WALL MOUNT PLTDSC-W-10-12L-AB-WF-WET-41K

SPECIFICATION FEATURES

Date
09-17-20

PROJECT:

| Dimensions  | 10" diameter x 4" E           |
|-------------|-------------------------------|
| Lamps       | 12 watts of LED - 4100 Kelvin |
| Material    | Aluminum                      |
| Finish      | Architectural Bronze          |
| Lens        | White Frosted Acrylic         |
| Label       | WET Location                  |
| Voltage     | 120 / 277                     |
| Description | Exterior                      |