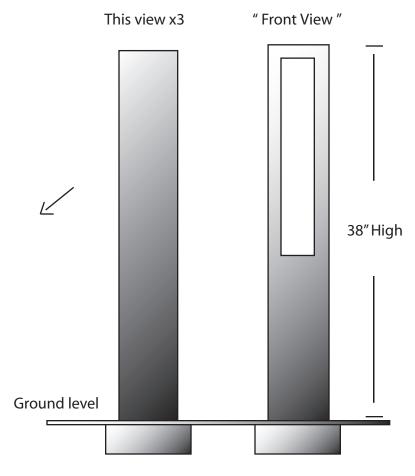

90 degree light only -

One lens side only

Anchor Base Buried Below Ground Leve

Concept drawings are not to scale

EVERGREEN LIGHTING WWW.EVERGREENLIGHTING.COM 1379 Ridgeway St. Pomona, CA 91768 PHONE: (909) 865-5599 FAX: (909) 865-5539