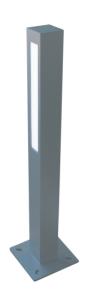

## **Bollard**

## A-TL-BOL38"-30L-MG-WF-41K

Date **SPECIFICATION FEATURES** 11-25-20

PROJECT:

**CNM MAIN CAMPUS** 

SPECIFIER:

3,300 lumens

| Dimensions  | 38" high x 4" x 4"    |
|-------------|-----------------------|
| Lamps       | 30 Watts LED - 4100K  |
| Material    | Aluminum              |
| Finish      | Metallic Grey         |
| Lens        | White Frosted Acrylic |
| Label       | Wet Location          |
| Voltage     | 120 / 277             |
| Description | Exterior              |