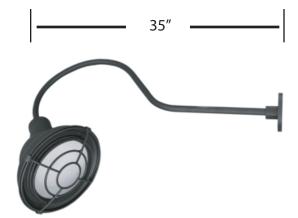

## RLM STYLE SIGN LIGHT EM712-TR-E2-12W-GR12-41K

| SPECIFICATION FEATURES | Date     |
|------------------------|----------|
|                        | 10-27-20 |

PROJECT:

|             | 40" !:                   |
|-------------|--------------------------|
| Dimensions  | 12" diameter x 12" High  |
| Lamps       | 12 watts LED- 4100K      |
| Material    | Aluminum                 |
| Finish      | Textured Rust Powdercoat |
| Lens        | Clear Frosted Acrylic    |
| Label       | WET Location             |
| Voltage     | 120 / 277                |
| Description | Sign Lighter Exterior    |

1,190 fixture lumens

E2 Arm

**Emblem Style Shade** 

Clear frosted acrylic bottom 3/4" regressed lens 12" wire grill

Angled Photo

Concept drawings are not to scale.

EVERGREEN LIGHTING WWW.EVERGREENLIGHTING.COM 1379 Ridgeway St. Pomona, CA 91768 PHONE: (909) 865-5599 FAX: (909) 865-5539